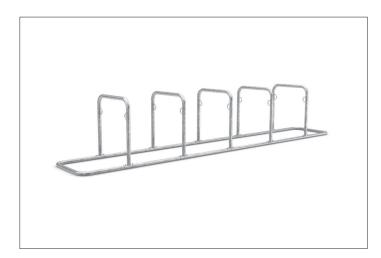

## Contemporary, highly functional bicycle parking system

Free-standing, space-saving and injury-safe bicycle rest system with anti-theft device, advertising sign option and prefabricated for row/series connection.

The GALAXY lean & rest system stands alone and needs no concrete or foundation work. Bolt together, place upright – done! If you want to create many parking spaces, you can make fast progress. The 32-36 models offer between four and twelve parking spaces, which are designed to save space through double-sided access. The injury-resistant tubular construction without corners and

edges provides safety for the rider; integrated steel eyelets for bicycle locks do the same for the bicycle. GALAXY can be easily attached to the ground and be extended to almost endless row systems. If required, an optional advertising sign can be integrated. Available in many RAL colours.

- + Free-standing, bolted tubular steel construction
- + Corrosion-protected through galvanising
- + Integrated eyelets to prevent theft
- + Prefabricated for row/serial connection
- + Optional advertising signs can be added