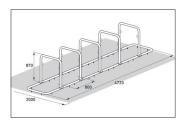

| Article number | EAN           | Width   | Height | Depth  |
|----------------|---------------|---------|--------|--------|
| 105200004      | 4250366522654 | 4720 mm | 870 mm | 750 mm |

| Parking spaces     | 10                     |  |
|--------------------|------------------------|--|
| Colour             | Silver                 |  |
| Knee-high crossbar | No                     |  |
| Construction type  | Screwed / assembly kit |  |
| Base material      | Steel                  |  |
| Mounting type      | On the floor           |  |
| Bike spacing       | 800 mm                 |  |
| Configuration      | Two-sided              |  |
|                    |                        |  |

The GALAXY lean & rest system stands alone and needs no concrete or foundation work. Bolt together, place upright – done! If you want to create many parking spaces, you can make fast progress. The 32-36 models offer between four and twelve parking spaces, which are designed to save space through double-sided access. The injury-resistant tubular construction without corners and