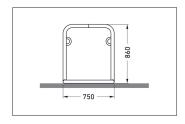

| Article number | EAN           | Width   | Height | Depth  |
|----------------|---------------|---------|--------|--------|
| 105200004      | 4250366522654 | 4720 mm | 870 mm | 750 mm |

| Parking spaces     | 10                     |  |
|--------------------|------------------------|--|
| Colour             | Silver                 |  |
| Knee-high crossbar | No                     |  |
| Construction type  | Screwed / assembly kit |  |
| Base material      | Steel                  |  |
| Mounting type      | On the floor           |  |
| Bike spacing       | 800 mm                 |  |
| Configuration      | Two-sided              |  |
|                    |                        |  |