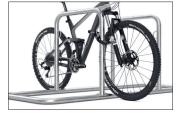

The GALAXY lean & rest system stands alone and needs no concrete or foundation work. Bolt together, place upright – done! If you want to create many parking spaces, you can make fast progress. The 32-36 models offer between four and twelve parking spaces, which are designed to save space through double-sided access. The injury-resistant tubular construction without corners and

edges provides safety for the rider; integrated steel eyelets for bicycle locks do the same for the bicycle. GALAXY can be easily attached to the ground and be extended to almost endless row systems. If required, an optional advertising sign can be integrated. Available in many RAL colours.