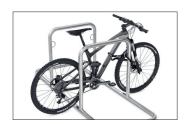

## Contemporary, highly functional bicycle parking system

Free-standing, space-saving and injury-safe bicycle rest system with anti-theft device, advertising sign option and prefabricated for row/series connection.

The GALAXY lean & rest system stands alone and needs no concrete or foundation work. Bolt together, place upright – done! If you want to create many parking spaces, you can make fast progress. The 32-36 models offer between four and twelve parking spaces, which are designed to save space through double-sided access. The injury-resistant tubular construction without corners and