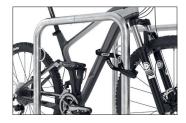

The GALAXY lean & rest system stands alone and needs no concrete or foundation work. Bolt together, place upright – done! If you want to create many parking spaces, you can make fast progress. The 32-36 models offer between four and twelve parking spaces, which are designed to save space through double-sided access. The injury-resistant tubular construction without corners and

edges provides safety for the rider; integrated steel eyelets for bicycle locks do the same for the bicycle. GALAXY can be easily attached to the ground and be extended to almost endless row systems. If required, an optional advertising sign can be integrated. Available in many RAL colours.