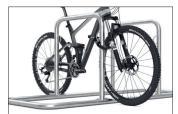

The GALAXY lean & rest system stands alone and needs no concrete or foundation work. Bolt together, place upright – done! If you want to create many parking spaces, you can make fast progress. The 32-36 models offer between four and twelve parking spaces, which are designed to save space through double-sided access. The injury-resistant tubular construction without corners and

edges provides safety for the rider; integrated steel eyelets for bicycle locks do the same for the bicycle. GALAXY can be easily attached to the ground and be extended to almost endless row systems. If required, an optional advertising sign can be integrated. Available in many RAL colours.