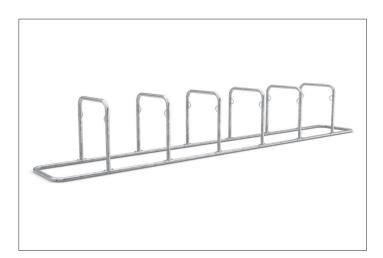

## Contemporary, highly functional bicycle parking system

Free-standing, space-saving and injury-safe bicycle rest system with anti-theft device, advertising sign option and prefabricated for row/series connection.

| Article number | EAN           | Width   | Height | Depth  |
|----------------|---------------|---------|--------|--------|
| 105200005      | 4250366523491 | 5570 mm | 870 mm | 750 mm |

| Parking spaces     | 12                     |  |
|--------------------|------------------------|--|
| Colour             | Silver                 |  |
| Knee-high crossbar | No                     |  |
| Construction type  | Screwed / assembly kit |  |
| Base material      | Steel                  |  |
| Mounting type      | On the floor           |  |
| Bike spacing       | 800 mm                 |  |
| Configuration      | Two-sided              |  |
|                    |                        |  |

The GALAXY lean & rest system stands alone and needs no concrete or foundation work. Bolt together, place upright – done! If you want to create many parking spaces, you can make fast progress. The 32-36 models offer between four and twelve parking spaces, which are designed to save space through double-sided access. The injury-resistant tubular construction without corners and

edges provides safety for the rider; integrated steel eyelets for bicycle locks do the same for the bicycle. GALAXY can be easily attached to the ground and be extended to almost endless row systems. If required, an optional advertising sign can be integrated. Available in many RAL colours.

- + Free-standing, bolted tubular steel construction
- + Corrosion-protected through galvanising
- + Integrated eyelets to prevent theft
- + Prefabricated for row/serial connection
- + Optional advertising signs can be added