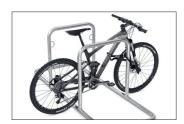

## Contemporary, highly functional bicycle parking system

Free-standing, space-saving and injury-safe bicycle rest system with anti-theft device, advertising sign option and prefabricated for row/series connection.

The GALAXY lean & rest system stands alone and needs no concrete or foundation work. Bolt together, place upright – done! If you want to create many parking spaces, you can make fast progress. The 32-36 models offer between four and twelve parking spaces, which are designed to save space through double-sided access. The injury-resistant tubular construction without corners and

- + Free-standing, bolted tubular steel construction
- + Corrosion-protected through galvanising
- + Integrated eyelets to prevent theft
- + Prefabricated for row/serial connection
- + Optional advertising signs can be added