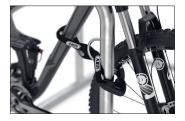

The GALAXY lean & rest system stands alone and needs no concrete or foundation work. Bolt together, place upright – done! If you want to create many parking spaces, you can make fast progress. The 32-36 models offer between four and twelve parking spaces, which are designed to save space through double-sided access. The injury-resistant tubular construction without corners and

edges provides safety for the rider; integrated steel eyelets for bicycle locks do the same for the bicycle. GALAXY can be easily attached to the ground and be extended to almost endless row systems. If required, an optional advertising sign can be integrated. Available in many RAL colours.