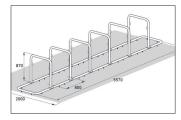

| Article number | EAN           | Width   | Height | Depth  |
|----------------|---------------|---------|--------|--------|
| 105200005      | 4250366523491 | 5570 mm | 870 mm | 750 mm |

| Parking spaces     | 12                     |  |
|--------------------|------------------------|--|
| Colour             | Silver                 |  |
| Knee-high crossbar | No                     |  |
| Construction type  | Screwed / assembly kit |  |
| Base material      | Steel                  |  |
| Mounting type      | On the floor           |  |
| Bike spacing       | 800 mm                 |  |
| Configuration      | Two-sided              |  |
|                    |                        |  |

The GALAXY lean & rest system stands alone and needs no concrete or foundation work. Bolt together, place upright – done! If you want to create many parking spaces, you can make fast progress. The 32-36 models offer between four and twelve parking spaces, which are designed to save space through double-sided access. The injury-resistant tubular construction without corners and