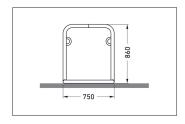

| Article number | EAN           | Width   | Height | Depth  |
|----------------|---------------|---------|--------|--------|
| 105200005      | 4250366523491 | 5570 mm | 870 mm | 750 mm |

| Parking spaces     | 12                     |  |
|--------------------|------------------------|--|
| Colour             | Silver                 |  |
| Knee-high crossbar | No                     |  |
| Construction type  | Screwed / assembly kit |  |
| Base material      | Steel                  |  |
| Mounting type      | On the floor           |  |
| Bike spacing       | 800 mm                 |  |
| Configuration      | Two-sided              |  |
|                    |                        |  |