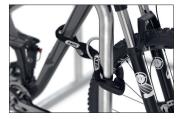

The GALAXY lean & rest system stands alone and needs no concrete or foundation work. Bolt together, place upright – done! If you want to create many parking spaces, you can make fast progress. The 32-36 models offer between four and twelve parking spaces, which are designed to save space through double-sided access. The injury-resistant tubular construction without corners and

edges provides safety for the rider; integrated steel eyelets for bicycle locks do the same for the bicycle. GALAXY can be easily attached to the ground and be extended to almost endless row systems. If required, an optional advertising sign can be integrated. Available in many RAL colours.