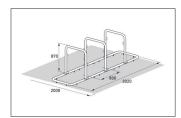

| Article number | EAN           | Width   | Height | Depth  |
|----------------|---------------|---------|--------|--------|
| 105200029      | 4250366511573 | 3020 mm | 870 mm | 750 mm |

| Parking spaces     | 6                      |  |
|--------------------|------------------------|--|
| Colour             | Silver                 |  |
| Knee-high crossbar | No                     |  |
| Construction type  | Screwed / assembly kit |  |
| Base material      | Steel                  |  |
| Mounting type      | On the floor           |  |
| Bike spacing       | 800 mm                 |  |
| Configuration      | Two-sided              |  |
|                    |                        |  |