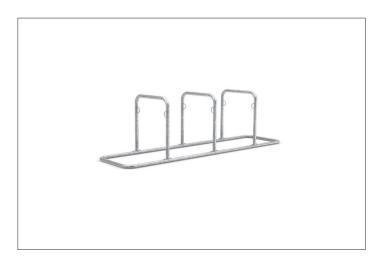

## Contemporary, highly functional bicycle parking system

Free-standing, space-saving and injury-safe bicycle rest system with anti-theft device, advertising sign option and prefabricated for row/series connection.

| Article number | EAN           | Width   | Height | Depth  |
|----------------|---------------|---------|--------|--------|
| 105200029      | 4250366511573 | 3020 mm | 870 mm | 750 mm |

| Parking spaces     | 6                      |  |
|--------------------|------------------------|--|
| Colour             | Silver                 |  |
| Knee-high crossbar | No                     |  |
| Construction type  | Screwed / assembly kit |  |
| Base material      | Steel                  |  |
| Mounting type      | On the floor           |  |
| Bike spacing       | 800 mm                 |  |
| Configuration      | Two-sided              |  |
|                    |                        |  |

The GALAXY lean & rest system stands alone and needs no concrete or foundation work. Bolt together, place upright – done! If you want to create many parking spaces, you can make fast progress. The 32-36 models offer between four and twelve parking spaces, which are designed to save space through double-sided access. The injury-resistant tubular construction without corners and

edges provides safety for the rider; integrated steel eyelets for bicycle locks do the same for the bicycle. GALAXY can be easily attached to the ground and be extended to almost endless row systems. If required, an optional advertising sign can be integrated. Available in many RAL colours.