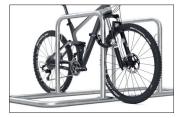

The GALAXY lean & rest system stands alone and needs no concrete or foundation work. Bolt together, place upright – done! If you want to create many parking spaces, you can make fast progress. The 32-36 models offer between four and twelve parking spaces, which are designed to save space through double-sided access. The injury-resistant tubular construction without corners and

edges provides safety for the rider; integrated steel eyelets for bicycle locks do the same for the bicycle. GALAXY can be easily attached to the ground and be extended to almost endless row systems. If required, an optional advertising sign can be integrated. Available in many RAL colours.