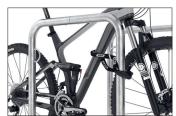

The GALAXY lean & rest system stands alone and needs no concrete or foundation work. Bolt together, place upright – done! If you want to create many parking spaces, you can make fast progress. The 32-36 models offer between four and twelve parking spaces, which are designed to save space through double-sided access. The injury-resistant tubular construction without corners and

edges provides safety for the rider; integrated steel eyelets for bicycle locks do the same for the bicycle. GALAXY can be easily attached to the ground and be extended to almost endless row systems. If required, an optional advertising sign can be integrated. Available in many RAL colours.