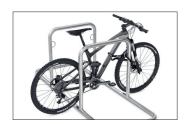

## Contemporary, highly functional bicycle parking system

Free-standing, space-saving and injury-safe bicycle rest system with anti-theft device, advertising sign option and prefabricated for row/series connection.

The GALAXY lean & rest system stands alone and needs no concrete or foundation work. Bolt together, place upright – done! If you want to create many parking spaces, you can make fast progress. The 32-36 models offer between four and twelve parking spaces, which are designed to save space through double-sided access. The injury-resistant tubular construction without corners and

edges provides safety for the rider; integrated steel eyelets for bicycle locks do the same for the bicycle. GALAXY can be easily attached to the ground and be extended to almost endless row systems. If required, an optional advertising sign can be integrated. Available in many RAL colours.