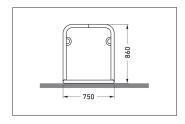

| Article number | EAN           | Width   | Height | Depth  |
|----------------|---------------|---------|--------|--------|
| 105200029      | 4250366511573 | 3020 mm | 870 mm | 750 mm |

| Parking spaces     | 6                      |  |
|--------------------|------------------------|--|
| Colour             | Silver                 |  |
| Knee-high crossbar | No                     |  |
| Construction type  | Screwed / assembly kit |  |
| Base material      | Steel                  |  |
| Mounting type      | On the floor           |  |
| Bike spacing       | 800 mm                 |  |
| Configuration      | Two-sided              |  |
|                    |                        |  |