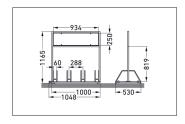

## With the bicycles come the customers

Sturdy colour-coated tubular steel parker made mobile with base frame rollers. Aluminium composite panel as integrated advertising space.

| Article number | EAN           | Width   | Height  | Depth  |
|----------------|---------------|---------|---------|--------|
| 105200047      | 4250366524955 | 1048 mm | 1165 mm | 530 mm |

| Advertising space        | Yes                  |  |  |
|--------------------------|----------------------|--|--|
| Advertising space width  | 943 mm               |  |  |
| Advertising space height | 250 mm               |  |  |
| Parking spaces           | 4                    |  |  |
| Colour                   | RAL 3000 - Flame red |  |  |
| Wheel distance           | 580 mm               |  |  |
| Tyre width               | 60 mm                |  |  |
| Weight                   | 23,00 kg             |  |  |
|                          |                      |  |  |