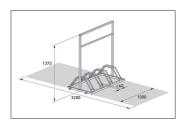

You offer your bike-mobile customers a very special service with our EW 7004 advertising bike rack. The EW 7004 made of colour-coated tubular steel creates a comfortable and secure parking area with four parking spaces that can be accessed on both sides and sporting a generous 580 mm space between bicycles. This bike

rack also informs the world about what you have to offer with its integrated advertising space. The easily replaceable aluminium composite panel makes updating a breeze. After closing time or when your practice or office is closed, simply roll it into your shop, garage or other storage room.