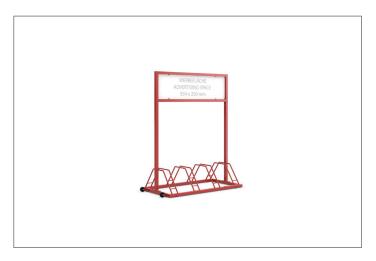

## With the bicycles come the customers

Sturdy colour-coated tubular steel parker made mobile with base frame rollers. Aluminium composite panel as integrated advertising space.

| Article number | EAN           | Width   | Height  | Depth  |
|----------------|---------------|---------|---------|--------|
| 105200047      | 4250366524955 | 1048 mm | 1165 mm | 530 mm |

You offer your bike-mobile customers a very special service with our EW 7004 advertising bike rack. The EW 7004 made of colour-coated tubular steel creates a comfortable and secure parking area with four parking spaces that can be accessed on both sides and sporting a generous 580 mm space between bicycles. This bike

rack also informs the world about what you have to offer with its integrated advertising space. The easily replaceable aluminium composite panel makes updating a breeze. After closing time or when your practice or office is closed, simply roll it into your shop, garage or other storage room.

- + Stable construction made of colour-coated tubular steel
- + Corrosion-resistant, value-retentive through galvanizing
- + Also suitable for mountain bikes and pedelecs
- + Integrated, replaceable advertising space
- + Side-mounted rollers for easy relocation