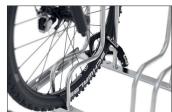

You offer your bike-mobile customers a very special service with our EW 7004 advertising bike rack. The EW 7004 made of colour-coated tubular steel creates a comfortable and secure parking area with four parking spaces that can be accessed on both sides and sporting a generous 580 mm space between bicycles. This bike

- + Stable construction made of colour-coated tubular steel
- + Corrosion-resistant, value-retentive through galvanizing
- + Also suitable for mountain bikes and pedelecs
- + Integrated, replaceable advertising space
- + Side-mounted rollers for easy relocation