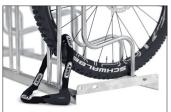

You offer your bike-mobile customers a very special service with our EW 7004 advertising bike rack. The EW 7004 made of colour-coated tubular steel creates a comfortable and secure parking area with four parking spaces that can be accessed on both sides and sporting a generous 580 mm space between bicycles. This bike

- + Stable construction made of colour-coated tubular steel
- + Corrosion-resistant, value-retentive through galvanizing
- + Also suitable for mountain bikes and pedelecs
- + Integrated, replaceable advertising space
- + Side-mounted rollers for easy relocation