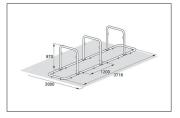

| Article number | EAN           | Width   | Height             | Depth                  |
|----------------|---------------|---------|--------------------|------------------------|
| 105200126      | 4250366541211 | 3720 mm | 870 mm             | 750 mm                 |
|                |               |         |                    |                        |
|                |               |         | Parking spaces     | 6                      |
|                |               |         | Colour             | Silver                 |
|                |               |         | Knee-high crossbar | No                     |
|                |               |         | Construction type  | Screwed / assembly kit |
|                |               |         | Base material      | Steel                  |
|                |               |         | Mounting type      | On the floor           |
|                |               |         | Bike spacing       | 1200 mm                |
|                |               |         | Configuration      | Two-sided              |
|                |               |         |                    |                        |
|                |               | Ð       | A.                 |                        |