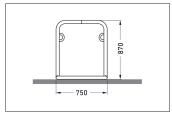

| Article number | EAN           | Width   | Height             | Depth                  |
|----------------|---------------|---------|--------------------|------------------------|
| 105200126      | 4250366541211 | 3720 mm | 870 mm             | 750 mm                 |
|                |               |         |                    |                        |
|                |               |         | Parking spaces     | 6                      |
|                |               |         | Colour             | Silver                 |
|                |               |         | Knee-high crossbar | No                     |
|                |               |         | Construction type  | Screwed / assembly kit |
|                |               |         | Base material      | Steel                  |
|                |               |         | Mounting type      | On the floor           |
|                |               |         | Bike spacing       | 1200 mm                |
|                |               |         | Configuration      | Two-sided              |
|                |               |         |                    |                        |
|                |               | Ð       | A.                 |                        |