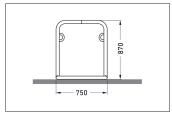

| Article number | EAN           | Width   | Height             | Depth                  |
|----------------|---------------|---------|--------------------|------------------------|
| 105200127      | 4250366541228 | 4920 mm | 870 mm             | 750 mm                 |
|                |               |         |                    |                        |
|                |               |         | Parking spaces     | 8                      |
|                |               |         | Colour             | Silver                 |
|                | <u>A</u>      |         | Knee-high crossbar | No                     |
|                |               |         | Construction type  | Screwed / assembly kit |
|                |               |         | Base material      | Steel                  |
|                |               |         | Mounting type      | On the floor           |
|                |               |         | Bike spacing       | 1200 mm                |
|                |               |         | Configuration      | Two-sided              |
|                |               | Ó       |                    |                        |