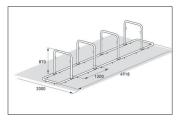

| Article number | EAN           | Width   | Height             | Depth                  |
|----------------|---------------|---------|--------------------|------------------------|
| 105200127      | 4250366541228 | 4920 mm | 870 mm             | 750 mm                 |
|                |               |         |                    |                        |
|                |               |         | Parking spaces     | 8                      |
|                |               |         | Colour             | Silver                 |
|                | <u>A</u>      |         | Knee-high crossbar | No                     |
|                |               |         | Construction type  | Screwed / assembly kit |
|                |               |         | Base material      | Steel                  |
|                |               |         | Mounting type      | On the floor           |
|                |               |         | Bike spacing       | 1200 mm                |
|                |               |         | Configuration      | Two-sided              |
|                |               | Ó       |                    |                        |

The GALAXY XL lean & amp; rest system stands alone and needs no concrete or foundation work. Bolt together, place upright – done! If you want to create many parking spaces, you can make fast progress. The 32-36 XL models offer between four and twelve parking spaces, which are designed to save space through doublesided access. The injury-resistant tubular construction without

corners and edges provides safety for the rider; integrated steel eyelets for bicycle locks do the same for the bicycle. GALAXY can be easily attached to the ground and be extended to almost endless row systems. If required, an optional advertising sign can be integrated. Available in many RAL colours. XL version with larger bike spacing.