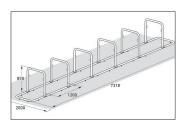

| Article number | EAN           | Width   | Height | Depth  |
|----------------|---------------|---------|--------|--------|
| 105200129      | 4250366541242 | 7320 mm | 870 mm | 750 mm |

| Parking spaces     | 12                     |  |
|--------------------|------------------------|--|
| Colour             | Silver                 |  |
| Knee-high crossbar | No                     |  |
| Construction type  | Screwed / assembly kit |  |
| Base material      | Steel                  |  |
| Mounting type      | On the floor           |  |
| Bike spacing       | 1200 mm                |  |
| Configuration      | Two-sided              |  |
|                    |                        |  |