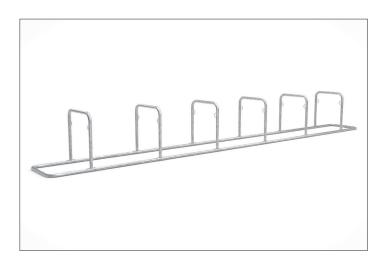

## Contemporary, highly functional bicycle parking system

Free-standing bicycle rest system with anti-theft device, advertising sign option, large bike spacing and prefabricated for row/series connection.

| Article number | EAN           | Width   | Height | Depth  |
|----------------|---------------|---------|--------|--------|
| 105200129      | 4250366541242 | 7320 mm | 870 mm | 750 mm |

| Parking spaces     | 12                     |  |
|--------------------|------------------------|--|
| Colour             | Silver                 |  |
| Knee-high crossbar | No                     |  |
| Construction type  | Screwed / assembly kit |  |
| Base material      | Steel                  |  |
| Mounting type      | On the floor           |  |
| Bike spacing       | 1200 mm                |  |
| Configuration      | Two-sided              |  |
|                    |                        |  |

The GALAXY XL lean & Damp; rest system stands alone and needs no concrete or foundation work. Bolt together, place upright – done! If you want to create many parking spaces, you can make fast progress. The 32-36 XL models offer between four and twelve parking spaces, which are designed to save space through double-sided access. The injury-resistant tubular construction without

corners and edges provides safety for the rider; integrated steel eyelets for bicycle locks do the same for the bicycle. GALAXY can be easily attached to the ground and be extended to almost endless row systems. If required, an optional advertising sign can be integrated. Available in many RAL colours. XL version with larger bike spacing.