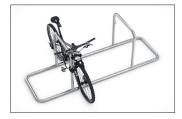

The GALAXY XL lean & Damp; rest system stands alone and needs no concrete or foundation work. Bolt together, place upright – done! If you want to create many parking spaces, you can make fast progress. The 32-36 XL models offer between four and twelve parking spaces, which are designed to save space through double-sided access. The injury-resistant tubular construction without

corners and edges provides safety for the rider; integrated steel eyelets for bicycle locks do the same for the bicycle. GALAXY can be easily attached to the ground and be extended to almost endless row systems. If required, an optional advertising sign can be integrated. Available in many RAL colours. XL version with larger bike spacing.