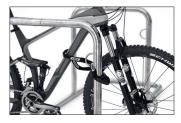

The GALAXY XL lean & Damp; rest system stands alone and needs no concrete or foundation work. Bolt together, place upright – done! If you want to create many parking spaces, you can make fast progress. The 32-36 XL models offer between four and twelve parking spaces, which are designed to save space through double-sided access. The injury-resistant tubular construction without

corners and edges provides safety for the rider; integrated steel eyelets for bicycle locks do the same for the bicycle. GALAXY can be easily attached to the ground and be extended to almost endless row systems. If required, an optional advertising sign can be integrated. Available in many RAL colours. XL version with larger bike spacing.