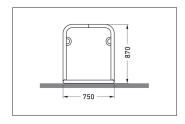

| Article number | EAN           | Width   | Height | Depth  |
|----------------|---------------|---------|--------|--------|
| 105200129      | 4250366541242 | 7320 mm | 870 mm | 750 mm |

| Parking spaces     | 12                     |  |
|--------------------|------------------------|--|
| Colour             | Silver                 |  |
| Knee-high crossbar | No                     |  |
| Construction type  | Screwed / assembly kit |  |
| Base material      | Steel                  |  |
| Mounting type      | On the floor           |  |
| Bike spacing       | 1200 mm                |  |
| Configuration      | Two-sided              |  |
|                    |                        |  |