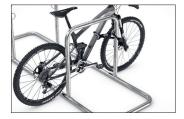

The GALAXY XL lean & Damp; rest system stands alone and needs no concrete or foundation work. Bolt together, place upright – done! If you want to create many parking spaces, you can make fast progress. The 32-36 XL models offer between four and twelve parking spaces, which are designed to save space through double-sided access. The injury-resistant tubular construction without

corners and edges provides safety for the rider; integrated steel eyelets for bicycle locks do the same for the bicycle. GALAXY can be easily attached to the ground and be extended to almost endless row systems. If required, an optional advertising sign can be integrated. Available in many RAL colours. XL version with larger bike spacing.