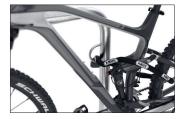

The TRUST bike rest system offers maximum comfort and ample security against damage and theft. The freely mountable leaning bars made of corrosion-resistant 48 mm galvanised tubular steel make it easy to park bikes of all types. Leaned bicycles can be securely attached to their bicycle frame using the integrated steel eyelets. TRUST stanchions enable you to realise your own