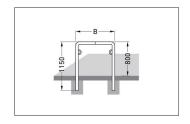

## You can trust this bicycle parking space

Set in concrete or bolted down: The TRUST bike leaning system offers all bicycles a comfortable and safe parking space. Speedy, inexpensive shipping.

| Article number | EAN           | Width  | Height  | Depth |
|----------------|---------------|--------|---------|-------|
| 105500001      | 4250366512433 | 750 mm | 1150 mm | 48 mm |