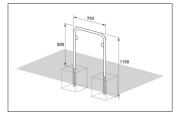

## You can trust this bicycle parking space

Set in concrete or bolted down: The TRUST bike leaning system offers all bicycles a comfortable and safe parking space. Speedy, inexpensive shipping.

| Article number | EAN           | Width  | Height  | Depth |
|----------------|---------------|--------|---------|-------|
| 105500001      | 4250366512433 | 750 mm | 1150 mm | 48 mm |

The TRUST bike rest system offers maximum comfort and ample security against damage and theft. The freely mountable leaning bars made of corrosion-resistant 48 mm galvanised tubular steel make it easy to park bikes of all types. Leaned bicycles can be securely attached to their bicycle frame using the integrated steel eyelets. TRUST stanchions enable you to realise your own