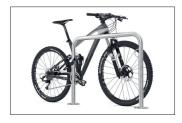

## You can trust this bicycle parking space

Set in concrete or bolted down: The TRUST bike leaning system offers all bicycles a comfortable and safe parking space. Speedy, inexpensive shipping.

| Article number | EAN           | Width  | Height  | Depth |
|----------------|---------------|--------|---------|-------|
| 105500001      | 4250366512433 | 750 mm | 1150 mm | 48 mm |

The TRUST bike rest system offers maximum comfort and ample security against damage and theft. The freely mountable leaning bars made of corrosion-resistant 48 mm galvanised tubular steel make it easy to park bikes of all types. Leaned bicycles can be securely attached to their bicycle frame using the integrated steel eyelets. TRUST stanchions enable you to realise your own

individual bicycle parking facility in no time and easily expand or remove the stanchions at any time. Whether embedded in concrete or bolted to the ground; in any case, the speedy and inexpensive delivery by parcel service in recyclable packaging is an additional convincing argument.