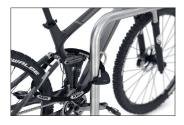

The TRUST bike rest system offers maximum comfort and ample security against damage and theft. The freely mountable leaning bars made of corrosion-resistant 48 mm galvanised tubular steel make it easy to park bikes of all types. Leaned bicycles can be securely attached to their bicycle frame using the integrated steel eyelets. TRUST stanchions enable you to realise your own