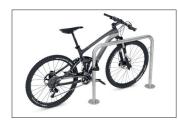

## You can trust this bicycle parking space

Set in concrete or bolted down: The TRUST bike leaning system offers all bicycles a comfortable and safe parking space. Speedy, inexpensive shipping.

| Article number | EAN           | Width  | Height  | Depth |
|----------------|---------------|--------|---------|-------|
| 105500001      | 4250366512433 | 750 mm | 1150 mm | 48 mm |

The TRUST bike rest system offers maximum comfort and ample security against damage and theft. The freely mountable leaning bars made of corrosion-resistant 48 mm galvanised tubular steel make it easy to park bikes of all types. Leaned bicycles can be securely attached to their bicycle frame using the integrated steel eyelets. TRUST stanchions enable you to realise your own