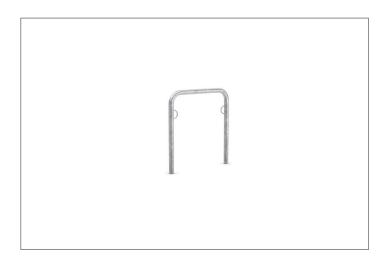

## You can trust this bicycle parking space

Set in concrete or bolted down: The TRUST bike leaning system offers all bicycles a comfortable and safe parking space. Speedy, inexpensive shipping.

| Article number | EAN           | Width  | Height  | Depth |
|----------------|---------------|--------|---------|-------|
| 105500001      | 4250366512433 | 750 mm | 1150 mm | 48 mm |

| Parking spaces     | 2                      |  |
|--------------------|------------------------|--|
| Colour             | Silver                 |  |
| Knee-high crossbar | No                     |  |
| Construction type  | Screwed / assembly kit |  |
| Base material      | Steel                  |  |
| Mounting type      | Set in concrete        |  |
| Configuration      | Two-sided              |  |
|                    |                        |  |

The TRUST bike rest system offers maximum comfort and ample security against damage and theft. The freely mountable leaning bars made of corrosion-resistant 48 mm galvanised tubular steel make it easy to park bikes of all types. Leaned bicycles can be securely attached to their bicycle frame using the integrated steel eyelets. TRUST stanchions enable you to realise your own