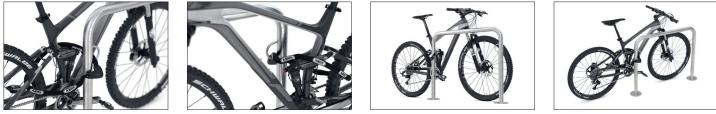

The TRUST bike rest system offers maximum comfort and ample security against damage and theft. The freely mountable leaning bars made of corrosion-resistant 48 mm galvanised tubular steel make it easy to park bikes of all types. Leaned bicycles can be securely attached to their bicycle frame using the integrated steel eyelets. TRUST stanchions enable you to realise your own

individual bicycle parking facility in no time and easily expand or remove the stanchions at any time. Whether embedded in concrete or bolted to the ground; in any case, the speedy and inexpensive delivery by parcel service in recyclable packaging is an additional convincing argument.

- + Sturdy tubular steel construction, galvanised
- + For every size and type of bike
- + Optimised anti-theft protection through steel eyelets
- + For setting in concrete or bolting down
- + Speedy, economical shipping via parcel service