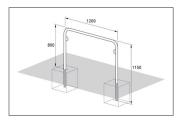

## You can trust this bicycle parking space

Set in concrete or bolted down: The TRUST bike leaning system offers all bicycles a comfortable and safe parking space. Speedy, inexpensive shipping.

| Article number | EAN           | Width   | Height             | Depth                  |
|----------------|---------------|---------|--------------------|------------------------|
| 105500003      | 4250366512457 | 1250 mm | 1150 mm            | n 48 mm                |
|                |               |         |                    |                        |
|                |               |         | Parking spaces     | 2                      |
|                |               |         | Colour             | Silver                 |
|                |               |         | Knee-high crossbar | No                     |
|                |               |         | Construction type  | Screwed / assembly kit |
|                | p             |         | Base material      | Steel                  |
|                |               |         | Mounting type      | Set in concrete        |
|                | 1             |         | Configuration      | Two-sided              |
|                |               |         |                    |                        |
|                |               |         |                    |                        |
|                |               |         |                    |                        |
|                |               | 4       |                    |                        |