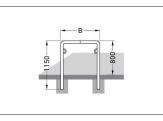

## You can trust this bicycle parking space

Set in concrete or bolted down: The TRUST bike leaning system offers all bicycles a comfortable and safe parking space. Speedy, inexpensive shipping.

| Article number | EAN           | Width   | Height             | Depth                  |
|----------------|---------------|---------|--------------------|------------------------|
| 105500003      | 4250366512457 | 1250 mm | 1150 mm            | n 48 mm                |
|                |               |         |                    |                        |
|                |               |         | Parking spaces     | 2                      |
|                |               |         | Colour             | Silver                 |
|                |               |         | Knee-high crossbar | No                     |
|                |               |         | Construction type  | Screwed / assembly kit |
|                | p             |         | Base material      | Steel                  |
|                |               |         | Mounting type      | Set in concrete        |
|                | 1             |         | Configuration      | Two-sided              |
|                |               |         |                    |                        |
|                |               |         |                    |                        |
|                |               |         |                    |                        |
|                |               | 4       |                    |                        |