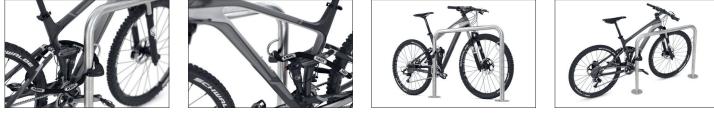

## You can trust this bicycle parking space

Set in concrete or bolted down: The TRUST bike leaning system offers all bicycles a comfortable and safe parking space. Speedy, inexpensive shipping.

| Article number | EAN           | Width             | Height                 | Depth          |
|----------------|---------------|-------------------|------------------------|----------------|
| 105500010      | 4250366512525 | 1000 mm           | 800 mm                 | 48 mm          |
|                |               |                   |                        |                |
|                |               |                   | Parking spaces         | 2              |
|                |               |                   | Colour                 | Silver         |
|                |               |                   | Knee-high crossbar     | No             |
|                |               | Construction type | Screwed / assembly kit |                |
|                | P             |                   | Base material          | Steel          |
|                |               |                   | Mounting type          | Floor mounting |
|                | -             |                   | Configuration          | Two-sided      |
|                |               |                   |                        |                |
|                |               |                   | T                      |                |

The TRUST bike rest system offers maximum comfort and ample security against damage and theft. The freely mountable leaning bars made of corrosion-resistant 48 mm galvanised tubular steel make it easy to park bikes of all types. Leaned bicycles can be securely attached to their bicycle frame using the integrated steel eyelets. TRUST stanchions enable you to realise your own

individual bicycle parking facility in no time and easily expand or remove the stanchions at any time. Whether embedded in concrete or bolted to the ground; in any case, the speedy and inexpensive delivery by parcel service in recyclable packaging is an additional convincing argument.

- + Sturdy tubular steel construction, galvanised
- + For every size and type of bike
- + Optimised anti-theft protection through steel eyelets
- + For setting in concrete or bolting down
- + Speedy, economical shipping via parcel service