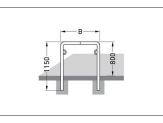

## You can trust this bicycle parking space

Set in concrete or bolted down: The TRUST bike leaning system offers all bicycles a comfortable and safe parking space. Speedy, inexpensive shipping.

| Article number | EAN           | Width             | Height                 | Depth          |
|----------------|---------------|-------------------|------------------------|----------------|
| 105500010      | 4250366512525 | 1000 mm           | 800 mm                 | 48 mm          |
|                |               |                   |                        |                |
|                |               |                   | Parking spaces         | 2              |
|                |               |                   | Colour                 | Silver         |
|                |               |                   | Knee-high crossbar     | No             |
|                |               | Construction type | Screwed / assembly kit |                |
|                | P             |                   | Base material          | Steel          |
|                |               |                   | Mounting type          | Floor mounting |
|                | -             |                   | Configuration          | Two-sided      |
|                |               |                   |                        |                |
|                |               |                   | T                      |                |