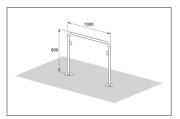

## You can trust this bicycle parking space

Set in concrete or bolted down: The TRUST bike leaning system offers all bicycles a comfortable and safe parking space. Speedy, inexpensive shipping.

| Article number | EAN           | Width             | Height                 | Depth          |
|----------------|---------------|-------------------|------------------------|----------------|
| 105500010      | 4250366512525 | 1000 mm           | 800 mm                 | 48 mm          |
|                |               |                   |                        |                |
|                |               |                   | Parking spaces         | 2              |
|                |               |                   | Colour                 | Silver         |
|                |               |                   | Knee-high crossbar     | No             |
|                |               | Construction type | Screwed / assembly kit |                |
|                | P             |                   | Base material          | Steel          |
|                |               |                   | Mounting type          | Floor mounting |
|                | -             |                   | Configuration          | Two-sided      |
|                |               |                   |                        |                |
|                |               |                   | T                      |                |