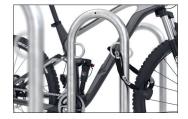

even for mountain bikes or Dutch bicycles and security through integrated steel eyelets for bicycle locks. With optional ground anchors, the system can be easily fixed on solid surfaces and just as easily expanded to almost infinite serial rows through integrated prefabrication. If you want to bolt to the ground, just order the appropriate holes in the base frame.