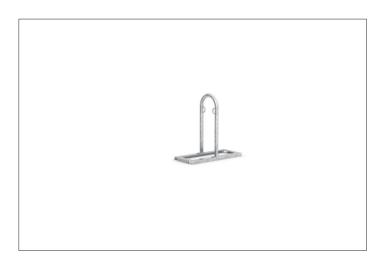

## The inexpensive and functional bicycle bike parking system

Free-standing, robust and economical multi-bike leaning system with integrated steel eyelets for theft protection and prefabricated for row/series connection.

The bicycle stand TRACK stands alone and needs no concrete or foundation work. Set up – ready! This rugged and affordable leaning system for 2 to 12 bicycles is particularly appealing to those who want or need to quickly create multiple parking spaces, for instance as required by a building code. The beneficiaries needn't renounce comfort and safety either: TRACK offers enough space