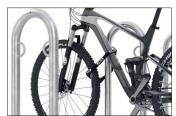

even for mountain bikes or Dutch bicycles and security through integrated steel eyelets for bicycle locks. With optional ground anchors, the system can be easily fixed on solid surfaces and just as easily expanded to almost infinite serial rows through integrated prefabrication. If you want to bolt to the ground, just order the appropriate holes in the base frame.