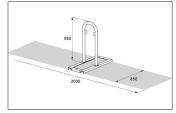

| Article number | EAN           | Width  | Height | Depth  |
|----------------|---------------|--------|--------|--------|
| 105500019      | 4250366512617 | 850 mm | 850 mm | 350 mm |

| Parking spaces          | 2                      |  |  |
|-------------------------|------------------------|--|--|
| Colour                  | Silver                 |  |  |
| Knee-high crossbar      | No                     |  |  |
| Construction type       | Screwed / assembly kit |  |  |
| Base material           | Steel                  |  |  |
| Mounting type           | Floor mounting         |  |  |
| Bike spacing            | 850 mm                 |  |  |
| Configuration           | Two-sided              |  |  |
| Positioning space depth | 2000 mm                |  |  |
|                         |                        |  |  |