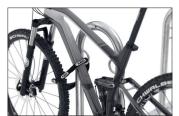

even for mountain bikes or Dutch bicycles and security through integrated steel eyelets for bicycle locks. With optional ground anchors, the system can be easily fixed on solid surfaces and just as easily expanded to almost infinite serial rows through integrated prefabrication. If you want to bolt to the ground, just order the appropriate holes in the base frame.