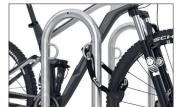

## The inexpensive and functional bicycle bike parking system

Free-standing, robust and economical multi-bike leaning system with integrated steel eyelets for theft protection and prefabricated for row/series connection.

The bicycle stand TRACK stands alone and needs no concrete or foundation work. Set up – ready! This rugged and affordable leaning system for 2 to 12 bicycles is particularly appealing to those who want or need to quickly create multiple parking spaces, for instance as required by a building code. The beneficiaries needn't renounce comfort and safety either: TRACK offers enough space

even for mountain bikes or Dutch bicycles and security through integrated steel eyelets for bicycle locks. With optional ground anchors, the system can be easily fixed on solid surfaces and just as easily expanded to almost infinite serial rows through integrated prefabrication. If you want to bolt to the ground, just order the appropriate holes in the base frame.