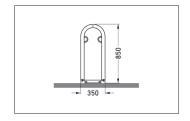

| Article number | EAN           | Width  | Height | Depth  |
|----------------|---------------|--------|--------|--------|
| 105500019      | 4250366512617 | 850 mm | 850 mm | 350 mm |

| Parking spaces          | 2                      |  |  |
|-------------------------|------------------------|--|--|
| Colour                  | Silver                 |  |  |
| Knee-high crossbar      | No                     |  |  |
| Construction type       | Screwed / assembly kit |  |  |
| Base material           | Steel                  |  |  |
| Mounting type           | Floor mounting         |  |  |
| Bike spacing            | 850 mm                 |  |  |
| Configuration           | Two-sided              |  |  |
| Positioning space depth | 2000 mm                |  |  |
|                         |                        |  |  |