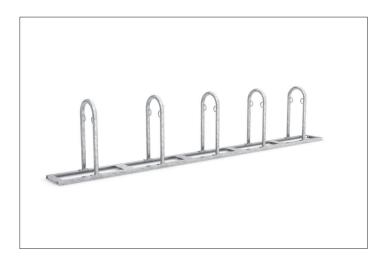

## The inexpensive and functional bicycle bike parking system

Free-standing, robust and economical multi-bike leaning system with integrated steel eyelets for theft protection and prefabricated for row/series connection.

The bicycle stand TRACK stands alone and needs no concrete or foundation work. Set up – ready! This rugged and affordable leaning system for 2 to 12 bicycles is particularly appealing to those who want or need to quickly create multiple parking spaces, for instance as required by a building code. The beneficiaries needn't renounce comfort and safety either: TRACK offers enough space

even for mountain bikes or Dutch bicycles and security through integrated steel eyelets for bicycle locks. With optional ground anchors, the system can be easily fixed on solid surfaces and just as easily expanded to almost infinite serial rows through integrated prefabrication. If you want to bolt to the ground, just order the appropriate holes in the base frame.

- + Free-standing tubular steel construction
- + Corrosion protected through galvanising
- + Integrated eyelets to prevent theft
- + Prefabricated for row connection
- + Bolts and installation instructions enclosed