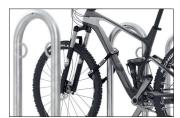

even for mountain bikes or Dutch bicycles and security through integrated steel eyelets for bicycle locks. With optional ground anchors, the system can be easily fixed on solid surfaces and just as easily expanded to almost infinite serial rows through integrated prefabrication. If you want to bolt to the ground, just order the appropriate holes in the base frame.

- + Free-standing tubular steel construction
- + Corrosion protected through galvanising
- + Integrated eyelets to prevent theft
- + Prefabricated for row connection
- + Bolts and installation instructions enclosed