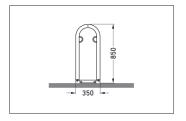

| Article number | EAN           | Width   | Height | Depth  |
|----------------|---------------|---------|--------|--------|
| 105500023      | 4250366524085 | 4250 mm | 850 mm | 350 mm |

| Parking spaces          | 10                     |  |  |
|-------------------------|------------------------|--|--|
| Colour                  | Silver                 |  |  |
| Knee-high crossbar      | No                     |  |  |
| Construction type       | Screwed / assembly kit |  |  |
| Base material           | Steel                  |  |  |
| Mounting type           | Floor mounting         |  |  |
| Bike spacing            | 850 mm                 |  |  |
| Configuration           | Two-sided              |  |  |
| Positioning space depth | 2000 mm                |  |  |
|                         |                        |  |  |