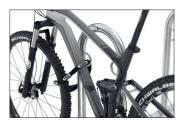

even for mountain bikes or Dutch bicycles and security through integrated steel eyelets for bicycle locks. With optional ground anchors, the system can be easily fixed on solid surfaces and just as easily expanded to almost infinite serial rows through integrated prefabrication. If you want to bolt to the ground, just order the appropriate holes in the base frame.

- + Free-standing tubular steel construction
- + Corrosion protected through galvanising
- + Integrated eyelets to prevent theft
- + Prefabricated for row connection
- + Bolts and installation instructions enclosed