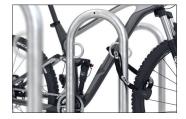

even for mountain bikes or Dutch bicycles and security through integrated steel eyelets for bicycle locks. With optional ground anchors, the system can be easily fixed on solid surfaces and just as easily expanded to almost infinite serial rows through integrated prefabrication. If you want to bolt to the ground, just order the appropriate holes in the base frame.

- + Free-standing tubular steel construction
- + Corrosion protected through galvanising
- + Integrated eyelets to prevent theft
- + Prefabricated for row connection
- + Bolts and installation instructions enclosed