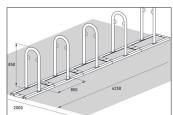

| Article number | EAN           | Width   | Height | Depth  |
|----------------|---------------|---------|--------|--------|
| 105500023      | 4250366524085 | 4250 mm | 850 mm | 350 mm |

| Parking spaces          | 10                     |  |  |
|-------------------------|------------------------|--|--|
| Colour                  | Silver                 |  |  |
| Knee-high crossbar      | No                     |  |  |
| Construction type       | Screwed / assembly kit |  |  |
| Base material           | Steel                  |  |  |
| Mounting type           | Floor mounting         |  |  |
| Bike spacing            | 850 mm                 |  |  |
| Configuration           | Two-sided              |  |  |
| Positioning space depth | 2000 mm                |  |  |
|                         |                        |  |  |