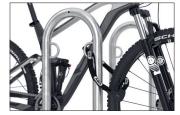

## The inexpensive and functional bicycle bike parking system

Free-standing, robust and economical multi-bike leaning system with integrated steel eyelets for theft protection and prefabricated for row/series connection.

The bicycle stand TRACK stands alone and needs no concrete or foundation work. Set up – ready! This rugged and affordable leaning system for 2 to 12 bicycles is particularly appealing to those who want or need to quickly create multiple parking spaces, for instance as required by a building code. The beneficiaries needn't renounce comfort and safety either: TRACK offers enough space

even for mountain bikes or Dutch bicycles and security through integrated steel eyelets for bicycle locks. With optional ground anchors, the system can be easily fixed on solid surfaces and just as easily expanded to almost infinite serial rows through integrated prefabrication. If you want to bolt to the ground, just order the appropriate holes in the base frame.