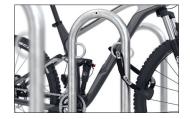

even for mountain bikes or Dutch bicycles and security through integrated steel eyelets for bicycle locks. With optional ground anchors, the system can be easily fixed on solid surfaces and just as easily expanded to almost infinite serial rows through integrated prefabrication. If you want to bolt to the ground, just order the appropriate holes in the base frame.