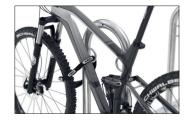

even for mountain bikes or Dutch bicycles and security through integrated steel eyelets for bicycle locks. With optional ground anchors, the system can be easily fixed on solid surfaces and just as easily expanded to almost infinite serial rows through integrated prefabrication. If you want to bolt to the ground, just order the appropriate holes in the base frame.