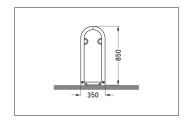

| Article number | EAN           | Width   | Height | Depth  |
|----------------|---------------|---------|--------|--------|
| 105500024      | 4250366524092 | 5100 mm | 850 mm | 350 mm |

| Parking spaces          | 12                     |  |
|-------------------------|------------------------|--|
| Colour                  | Silver                 |  |
| Knee-high crossbar      | No                     |  |
| Construction type       | Screwed / assembly kit |  |
| Base material           | Steel                  |  |
| Mounting type           | Floor mounting         |  |
| Bike spacing            | 850 mm                 |  |
| Configuration           | Two-sided              |  |
| Positioning space depth | 2000 mm                |  |
|                         |                        |  |