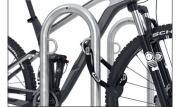

The bicycle stand TRACK stands alone and needs no concrete or foundation work. Set up – ready! This rugged and affordable leaning system for 2 to 12 bicycles is particularly appealing to those who want or need to quickly create multiple parking spaces, for instance as required by a building code. The beneficiaries needn't renounce comfort and safety either: TRACK offers enough space

even for mountain bikes or Dutch bicycles and security through integrated steel eyelets for bicycle locks. With optional ground anchors, the system can be easily fixed on solid surfaces and just as easily expanded to almost infinite serial rows through integrated prefabrication. If you want to bolt to the ground, just order the appropriate holes in the base frame.