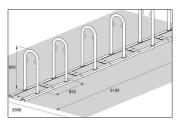

| Article number | EAN           | Width   | Height | Depth  |
|----------------|---------------|---------|--------|--------|
| 105500024      | 4250366524092 | 5100 mm | 850 mm | 350 mm |

| Parking spaces          | 12                     |  |
|-------------------------|------------------------|--|
| Colour                  | Silver                 |  |
| Knee-high crossbar      | No                     |  |
| Construction type       | Screwed / assembly kit |  |
| Base material           | Steel                  |  |
| Mounting type           | Floor mounting         |  |
| Bike spacing            | 850 mm                 |  |
| Configuration           | Two-sided              |  |
| Positioning space depth | 2000 mm                |  |
|                         |                        |  |

The bicycle stand TRACK stands alone and needs no concrete or foundation work. Set up – ready! This rugged and affordable leaning system for 2 to 12 bicycles is particularly appealing to those who want or need to quickly create multiple parking spaces, for instance as required by a building code. The beneficiaries needn't renounce comfort and safety either: TRACK offers enough space

even for mountain bikes or Dutch bicycles and security through integrated steel eyelets for bicycle locks. With optional ground anchors, the system can be easily fixed on solid surfaces and just as easily expanded to almost infinite serial rows through integrated prefabrication. If you want to bolt to the ground, just order the appropriate holes in the base frame.