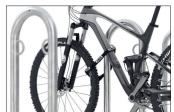

even for mountain bikes or Dutch bicycles and security through integrated steel eyelets for bicycle locks. With optional ground anchors, the system can be easily fixed on solid surfaces and just as easily expanded to almost infinite serial rows through integrated prefabrication. If you want to bolt to the ground, just order the appropriate holes in the base frame.