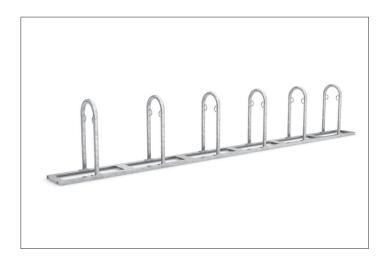

## The inexpensive and functional bicycle bike parking system

Free-standing, robust and economical multi-bike leaning system with integrated steel eyelets for theft protection and prefabricated for row/series connection.

| Article number | EAN           | Width   | Height | Depth  |
|----------------|---------------|---------|--------|--------|
| 105500024      | 4250366524092 | 5100 mm | 850 mm | 350 mm |

| Parking spaces          | 12                     |  |
|-------------------------|------------------------|--|
| Colour                  | Silver                 |  |
| Knee-high crossbar      | No                     |  |
| Construction type       | Screwed / assembly kit |  |
| Base material           | Steel                  |  |
| Mounting type           | Floor mounting         |  |
| Bike spacing            | 850 mm                 |  |
| Configuration           | Two-sided              |  |
| Positioning space depth | 2000 mm                |  |
|                         |                        |  |

The bicycle stand TRACK stands alone and needs no concrete or foundation work. Set up – ready! This rugged and affordable leaning system for 2 to 12 bicycles is particularly appealing to those who want or need to quickly create multiple parking spaces, for instance as required by a building code. The beneficiaries needn't renounce comfort and safety either: TRACK offers enough space