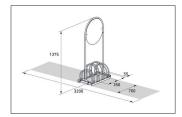

| Article number | EAN                                            | Width  | Height                   |          | Depth  |
|----------------|------------------------------------------------|--------|--------------------------|----------|--------|
| 105500038      | 4250366512747                                  | 700 mm | 1375 mm                  |          | 390 mm |
|                |                                                |        |                          |          |        |
|                |                                                |        | Advertising space        | Yes      |        |
|                |                                                |        | Advertising space width  | 600 mm   |        |
|                |                                                |        | Advertising space height | 600 mm   |        |
|                | WERBEFLÄCHE<br>ADVERTISING SPACE -<br>Ø 600 mm |        | Parking spaces           | 4        |        |
|                |                                                |        | Colour                   | Silver   |        |
|                |                                                |        | Tyre width               | 55 mm    |        |
|                |                                                |        | Weight                   | 18,80 kg |        |
|                |                                                |        |                          |          |        |
|                | to the                                         |        |                          |          |        |
|                |                                                |        |                          |          |        |
|                |                                                |        |                          | VI       |        |
|                |                                                |        |                          |          |        |
|                |                                                |        |                          |          |        |

Above the comfortable parking space with place for four bicycles and mountain bikes of all types with tyres up to 55 mm wide, the RW advertising bike rack features a striking, round and doublesided 600 mm diameter advertising surface – an eye-catcher in pedestrian zones, in front of entrances to restaurants and shops