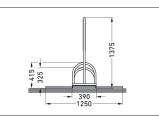

| Article number | EAN                                            | Width  | Height                   |          | Depth  |
|----------------|------------------------------------------------|--------|--------------------------|----------|--------|
| 105500038      | 4250366512747                                  | 700 mm | 1375 mm                  |          | 390 mm |
|                |                                                |        |                          |          |        |
|                |                                                |        | Advertising space        | Yes      |        |
|                |                                                |        | Advertising space width  | 600 mm   |        |
|                |                                                |        | Advertising space height | 600 mm   |        |
|                | WERBEFLÄCHE<br>ADVERTISING SPACE -<br>Ø 600 mm |        | Parking spaces           | 4        |        |
|                |                                                |        | Colour                   | Silver   |        |
|                |                                                |        | Tyre width               | 55 mm    |        |
|                |                                                |        | Weight                   | 18,80 kg |        |
|                |                                                |        |                          |          |        |
|                | to the                                         |        |                          |          |        |
|                |                                                |        |                          |          |        |
|                |                                                |        |                          | VI       |        |
|                |                                                |        |                          |          |        |
|                |                                                |        |                          |          |        |

Above the comfortable parking space with place for four bicycles and mountain bikes of all types with tyres up to 55 mm wide, the RW advertising bike rack features a striking, round and doublesided 600 mm diameter advertising surface – an eye-catcher in pedestrian zones, in front of entrances to restaurants and shops