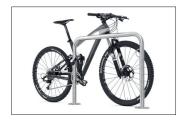

The TRUST bike rest system offers maximum comfort and ample security against damage and theft. The freely mountable leaning bars made of corrosion-resistant 48 mm galvanised tubular steel make it easy to park bikes of all types. Leaned bicycles can be securely attached to their bicycle frame using the integrated steel eyelets. TRUST stanchions enable you to realise your own

- + Sturdy tubular steel construction, galvanised
- + For every size and type of bike
- + Optimised anti-theft protection through steel eyelets
- + For setting in concrete or bolting down
- + Speedy, economical shipping via parcel service