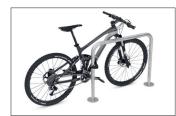

## You can trust this bicycle parking space

Set in concrete or bolted down: The TRUST bike leaning system offers all bicycles a comfortable and safe parking space. Speedy, inexpensive shipping.

| Article number | EAN           | Width   | Height | Depth |
|----------------|---------------|---------|--------|-------|
| 105500082      | 4250366513164 | 1250 mm | 800 mm | 48 mm |

The TRUST bike rest system offers maximum comfort and ample security against damage and theft. The freely mountable leaning bars made of corrosion-resistant 48 mm galvanised tubular steel make it easy to park bikes of all types. Leaned bicycles can be securely attached to their bicycle frame using the integrated steel eyelets. TRUST stanchions enable you to realise your own