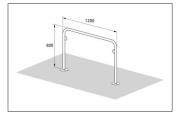

## You can trust this bicycle parking space

Set in concrete or bolted down: The TRUST bike leaning system offers all bicycles a comfortable and safe parking space. Speedy, inexpensive shipping.

| Article number | EAN           | Width   | Height | Depth |
|----------------|---------------|---------|--------|-------|
| 105500082      | 4250366513164 | 1250 mm | 800 mm | 48 mm |

| Parking spaces     | 2                      |  |
|--------------------|------------------------|--|
| Colour             | Silver                 |  |
| Knee-high crossbar | No                     |  |
| Construction type  | Screwed / assembly kit |  |
| Base material      | Steel                  |  |
| Mounting type      | Floor mounting         |  |
| Configuration      | Two-sided              |  |
|                    |                        |  |