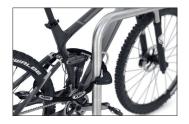

The TRUST bike rest system offers maximum comfort and ample security against damage and theft. The freely mountable leaning bars made of corrosion-resistant 48 mm galvanised tubular steel make it easy to park bikes of all types. Leaned bicycles can be securely attached to their bicycle frame using the integrated steel eyelets. TRUST stanchions enable you to realise your own