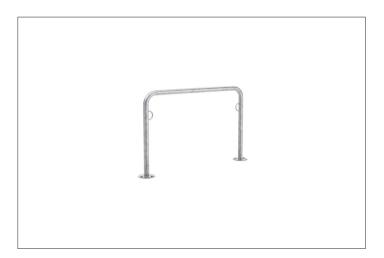

## You can trust this bicycle parking space

Set in concrete or bolted down: The TRUST bike leaning system offers all bicycles a comfortable and safe parking space. Speedy, inexpensive shipping.

| Article number | EAN           | Width   | Height | Depth |
|----------------|---------------|---------|--------|-------|
| 105500082      | 4250366513164 | 1250 mm | 800 mm | 48 mm |

The TRUST bike rest system offers maximum comfort and ample security against damage and theft. The freely mountable leaning bars made of corrosion-resistant 48 mm galvanised tubular steel make it easy to park bikes of all types. Leaned bicycles can be securely attached to their bicycle frame using the integrated steel eyelets. TRUST stanchions enable you to realise your own

individual bicycle parking facility in no time and easily expand or remove the stanchions at any time. Whether embedded in concrete or bolted to the ground; in any case, the speedy and inexpensive delivery by parcel service in recyclable packaging is an additional convincing argument.