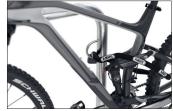

The TRUST bike rest system offers maximum comfort and ample security against damage and theft. The freely mountable leaning bars made of corrosion-resistant 48 mm galvanised tubular steel make it easy to park bikes of all types. Leaned bicycles can be securely attached to their bicycle frame using the integrated steel eyelets. TRUST stanchions enable you to realise your own