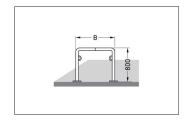

## You can trust this bicycle parking space

Set in concrete or bolted down: The TRUST bike leaning system offers all bicycles a comfortable and safe parking space. Speedy, inexpensive shipping.

| Article number | EAN           | Width   | Height | Depth |
|----------------|---------------|---------|--------|-------|
| 105500082      | 4250366513164 | 1250 mm | 800 mm | 48 mm |

| Parking spaces     | 2                      |  |
|--------------------|------------------------|--|
| Colour             | Silver                 |  |
| Knee-high crossbar | No                     |  |
| Construction type  | Screwed / assembly kit |  |
| Base material      | Steel                  |  |
| Mounting type      | Floor mounting         |  |
| Configuration      | Two-sided              |  |
|                    |                        |  |