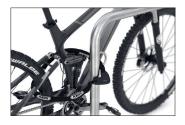

The TRUST bike rest system offers maximum comfort and ample security against damage and theft. The freely mountable leaning bars made of corrosion-resistant 48 mm galvanised tubular steel make it easy to park bikes of all types. Leaned bicycles can be securely attached to their bicycle frame using the integrated steel eyelets. TRUST stanchions enable you to realise your own