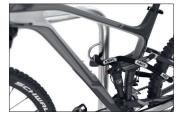

The TRUST bike rest system offers maximum comfort and ample security against damage and theft. The freely mountable leaning bars made of corrosion-resistant 48 mm galvanised tubular steel make it easy to park bikes of all types. Leaned bicycles can be securely attached to their bicycle frame using the integrated steel eyelets. TRUST stanchions enable you to realise your own