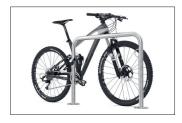

## You can trust this bicycle parking space

Set in concrete or bolted down: The TRUST bike leaning system offers all bicycles a comfortable and safe parking space. Speedy, inexpensive shipping.

| Article number | EAN           | Width  | Height | Depth |
|----------------|---------------|--------|--------|-------|
| 105500083      | 4250366513171 | 750 mm | 800 mm | 48 mm |

The TRUST bike rest system offers maximum comfort and ample security against damage and theft. The freely mountable leaning bars made of corrosion-resistant 48 mm galvanised tubular steel make it easy to park bikes of all types. Leaned bicycles can be securely attached to their bicycle frame using the integrated steel eyelets. TRUST stanchions enable you to realise your own