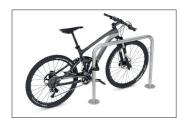

## You can trust this bicycle parking space

Set in concrete or bolted down: The TRUST bike leaning system offers all bicycles a comfortable and safe parking space. Speedy, inexpensive shipping.

| Article number | EAN           | Width  | Height | Depth |
|----------------|---------------|--------|--------|-------|
| 105500083      | 4250366513171 | 750 mm | 800 mm | 48 mm |

The TRUST bike rest system offers maximum comfort and ample security against damage and theft. The freely mountable leaning bars made of corrosion-resistant 48 mm galvanised tubular steel make it easy to park bikes of all types. Leaned bicycles can be securely attached to their bicycle frame using the integrated steel eyelets. TRUST stanchions enable you to realise your own