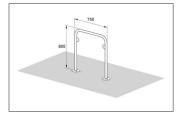

## You can trust this bicycle parking space

Set in concrete or bolted down: The TRUST bike leaning system offers all bicycles a comfortable and safe parking space. Speedy, inexpensive shipping.

| Article number | EAN           | Width  | Height | Depth |
|----------------|---------------|--------|--------|-------|
| 105500083      | 4250366513171 | 750 mm | 800 mm | 48 mm |