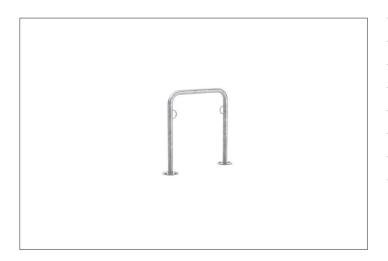

## You can trust this bicycle parking space

Set in concrete or bolted down: The TRUST bike leaning system offers all bicycles a comfortable and safe parking space. Speedy, inexpensive shipping.

| Article number | EAN           | Width  | Height | Depth |
|----------------|---------------|--------|--------|-------|
| 105500083      | 4250366513171 | 750 mm | 800 mm | 48 mm |

The TRUST bike rest system offers maximum comfort and ample security against damage and theft. The freely mountable leaning bars made of corrosion-resistant 48 mm galvanised tubular steel make it easy to park bikes of all types. Leaned bicycles can be securely attached to their bicycle frame using the integrated steel eyelets. TRUST stanchions enable you to realise your own

individual bicycle parking facility in no time and easily expand or remove the stanchions at any time. Whether embedded in concrete or bolted to the ground; in any case, the speedy and inexpensive delivery by parcel service in recyclable packaging is an additional convincing argument.