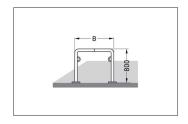

## You can trust this bicycle parking space

Set in concrete or bolted down: The TRUST bike leaning system offers all bicycles a comfortable and safe parking space. Speedy, inexpensive shipping.

| Article number | EAN           | Width  | Height | Depth |
|----------------|---------------|--------|--------|-------|
| 105500083      | 4250366513171 | 750 mm | 800 mm | 48 mm |