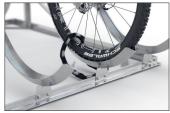

Here bicycles park at an angle to save valuable space with a comfortable 350 mm spacing between bikes. The weather-resistant steel construction is suitable for use indoors and outdoors, in garages or parking lots, and is, in any case, easy to assemble. The Semi-vertical Bike Rack SF can be set up free-standing thanks to its all-around base frame while the SW version can be mounted to walls. The SF version is available for double-sided access. All are suitable for tyre widths up to 60 mm. Locks can be attached to the guide rails. RAL-coloured versions are available as options.

- + Weatherproof steel construction
- + 60 mm wide guide rails
- + Alternate high/low setting
- + Anti-theft protection through lock connection options
- + Prefabricated for row/serial connection

No guarantee can be given for the completeness and correctness of the data and illustrations.