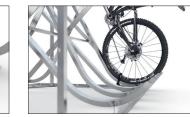

Here bicycles park at an angle to save valuable space with a comfortable 350 mm spacing between bikes. The weather-resistant steel construction is suitable for use indoors and outdoors, in garages or parking lots, and is, in any case, easy to assemble. The Semi-vertical Bike Rack SF can be set up free-standing thanks to its all-around base frame while the SW version can be mounted to walls. The SF version is available for double-sided access. All are suitable for tyre widths up to 60 mm. Locks can be attached to the guide rails. RAL-coloured versions are available as options.

- + Weatherproof steel construction
- + 60 mm wide guide rails
- + Alternate high/low setting
- + Anti-theft protection through lock connection options
- + Prefabricated for row/serial connection

No guarantee can be given for the completeness and correctness of the data and illustrations.