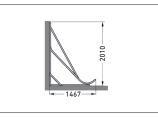

## Is inclined to please and saves lots of space

Space-saving semi-vertical ramp system for indoor and outdoor use and tyre widths up to 60 mm. Available as a free-standing unit or for wall mounting.

| Article number | EAN           | Width   | Height            | Depth                  |
|----------------|---------------|---------|-------------------|------------------------|
| 105500142      | 4250366528809 | 1750 mm | 2010 mm           | ו 1467 mm              |
|                |               |         |                   |                        |
|                |               |         | Parking spaces    | 5                      |
|                |               |         | Colour            | Silver                 |
|                |               | Weight  | 46,00 kg          |                        |
|                |               |         | Construction type | Screwed / assembly kit |
|                |               |         | Base material     | Steel                  |
|                |               |         | Mounting type     | On the floor           |
|                | ALLES.        |         | Bike spacing      | 350 mm                 |
|                |               |         | Tyre width        | 60 mm                  |
|                |               |         | Configuration     | One-sided              |
|                |               |         |                   |                        |
|                |               |         |                   |                        |