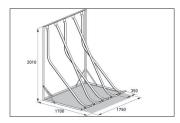

## Is inclined to please and saves lots of space

Space-saving semi-vertical ramp system for indoor and outdoor use and tyre widths up to 60 mm. Available as a free-standing unit or for wall mounting.

| Article number | EAN           | Width   | Height            | Depth                  |
|----------------|---------------|---------|-------------------|------------------------|
| 105500142      | 4250366528809 | 1750 mm | 2010 mm           | ו 1467 mm              |
|                |               |         |                   |                        |
|                |               |         | Parking spaces    | 5                      |
|                |               |         | Colour            | Silver                 |
|                |               | Weight  | 46,00 kg          |                        |
|                |               |         | Construction type | Screwed / assembly kit |
|                |               |         | Base material     | Steel                  |
|                |               |         | Mounting type     | On the floor           |
|                | ALLES.        |         | Bike spacing      | 350 mm                 |
|                |               |         | Tyre width        | 60 mm                  |
|                |               |         | Configuration     | One-sided              |
|                |               |         |                   |                        |
|                |               |         |                   |                        |

Here bicycles park at an angle to save valuable space with a comfortable 350 mm spacing between bikes. The weather-resistant steel construction is suitable for use indoors and outdoors, in garages or parking lots, and is, in any case, easy to assemble. The Semi-vertical Bike Rack SF can be set up free-standing thanks to its all-around base frame while the SW version can be mounted to walls. The SF version is available for double-sided access. All are suitable for tyre widths up to 60 mm. Locks can be attached to the guide rails. RAL-coloured versions are available as options.