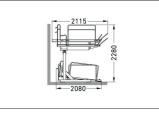

## Doubles the amount of parking spaces

The space-saving double-decker BikeHub parking system with parking hoops, leaning brackets and steel eyelets features gas springs for easy parking access.

| Article number | EAN           | Width   | Height  | Depth   |
|----------------|---------------|---------|---------|---------|
| 105600041      | 4250366534794 | 1200 mm | 2280 mm | 2350 mm |

| Parking spaces    | 4                      |  |
|-------------------|------------------------|--|
| Colour            | Silver                 |  |
| Base material     | Steel                  |  |
| Construction type | Screwed / assembly kit |  |
| Parking style     | To park                |  |
| Type of mounting  | Floor mounting         |  |
| Bike spacing      | 500 mm                 |  |
| Tyre width        | 55 mm                  |  |
| Weight            | 180,00 kg              |  |
|                   |                        |  |