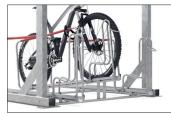

Our double-deck parking system allows you to park twice as many bicycles on the same space if the available space is limited. The robust, corrosion-protected steel construction with aluminium support rails is ideal for parking at your company or residential complex as well as for permanent use in public spaces. The leaning and adjusting brackets are individually adjustable, making the double-deck parker suitable for all frame sizes and making

optimum use of existing space. The robust lifting aid with gas pressure damper ensures that even heavy bicycles can be adjusted without any problems. An anti-theft device optimised by a multitude of connection options ensures that even high-quality bicycles can be parked without hesitation. Suitable for tyre widths up to 55 mm. Wheel distance up to 500 mm.