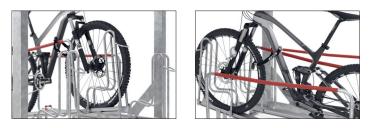

Our double-deck parking system allows you to park twice as many bicycles on the same space if the available space is limited. The robust, corrosion-protected steel construction with aluminium support rails is ideal for parking at your company or residential complex as well as for permanent use in public spaces. The leaning and adjusting brackets are individually adjustable, making the double-deck parker suitable for all frame sizes and making

optimum use of existing space. The robust lifting aid with gas pressure damper ensures that even heavy bicycles can be adjusted without any problems. An anti-theft device optimised by a multitude of connection options ensures that even high-quality bicycles can be parked without hesitation. Suitable for tyre widths up to 55 mm. Wheel distance up to 500 mm.

- + Space-saving parking because of two-storey setting
- + Lifting aid for minimal effort
- + Optimal theft prevention with multiple locking possibilities
- + Suitable for tire widths of up to 55 mm
- + For single or double-sided parking