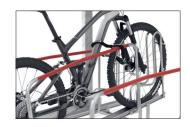

Our double-deck parking system allows you to park twice as many bicycles on the same space if the available space is limited. The robust, corrosion-protected steel construction with aluminium support rails is ideal for parking at your company or residential complex as well as for permanent use in public spaces. The leaning and adjusting brackets are individually adjustable, making the double-deck parker suitable for all frame sizes and making

optimum use of existing space. The robust lifting aid with gas pressure damper ensures that even heavy bicycles can be adjusted without any problems. An anti-theft device optimised by a multitude of connection options ensures that even high-quality bicycles can be parked without hesitation. Suitable for tyre widths up to 55 mm. Wheel distance up to 500 mm.

- + Space-saving parking because of two-storey setting
- + Lifting aid for minimal effort
- + Optimal theft prevention with multiple locking possibilities
- + Suitable for tire widths of up to 55 mm
- + For single or double-sided parking