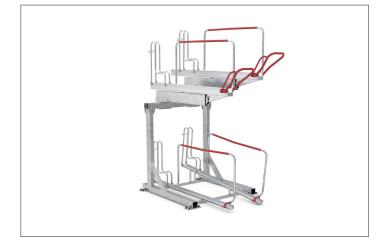

## Doubles the amount of parking spaces

The space-saving double-decker BikeHub parking system with parking hoops, leaning brackets and steel eyelets features gas springs for easy parking access.

| Article number | EAN           | Width   | Height  | Depth   |
|----------------|---------------|---------|---------|---------|
| 105600041      | 4250366534794 | 1200 mm | 2280 mm | 2350 mm |

Our double-deck parking system allows you to park twice as many bicycles on the same space if the available space is limited. The robust, corrosion-protected steel construction with aluminium support rails is ideal for parking at your company or residential complex as well as for permanent use in public spaces. The leaning and adjusting brackets are individually adjustable, making the double-deck parker suitable for all frame sizes and making

optimum use of existing space. The robust lifting aid with gas pressure damper ensures that even heavy bicycles can be adjusted without any problems. An anti-theft device optimised by a multitude of connection options ensures that even high-quality bicycles can be parked without hesitation. Suitable for tyre widths up to 55 mm. Wheel distance up to 500 mm.