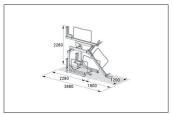

## Doubles the amount of parking spaces

The space-saving double-decker BikeHub parking system with parking hoops, leaning brackets and steel eyelets features gas springs for easy parking access.

| Article number | EAN           | Width   | Height  | Depth   |
|----------------|---------------|---------|---------|---------|
| 105600041      | 4250366534794 | 1200 mm | 2280 mm | 2350 mm |

| Parking spaces    | 4                      |  |
|-------------------|------------------------|--|
| Colour            | Silver                 |  |
| Base material     | Steel                  |  |
| Construction type | Screwed / assembly kit |  |
| Parking style     | To park                |  |
| Type of mounting  | Floor mounting         |  |
| Bike spacing      | 500 mm                 |  |
| Tyre width        | 55 mm                  |  |
| Weight            | 180,00 kg              |  |
|                   |                        |  |