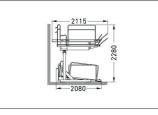

## Doubles the amount of parking spaces

The space-saving double-decker BikeHub parking system with parking hoops, leaning brackets and steel eyelets features gas springs for easy parking access.

| Article number | EAN           | Width   | Height  | Depth   |
|----------------|---------------|---------|---------|---------|
| 105600042      | 4250366534800 | 1700 mm | 2280 mm | 2350 mm |