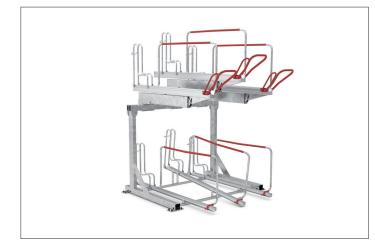

## Doubles the amount of parking spaces

The space-saving double-decker BikeHub parking system with parking hoops, leaning brackets and steel eyelets features gas springs for easy parking access.

| Article number | EAN           | Width   | Height  | Depth   |
|----------------|---------------|---------|---------|---------|
| 105600042      | 4250366534800 | 1700 mm | 2280 mm | 2350 mm |

Our double-deck parking system allows you to park twice as many bicycles on the same space if the available space is limited. The robust, corrosion-protected steel construction with aluminium support rails is ideal for parking at your company or residential complex as well as for permanent use in public spaces. The leaning and adjusting brackets are individually adjustable, making the double-deck parker suitable for all frame sizes and making

optimum use of existing space. The robust lifting aid with gas pressure damper ensures that even heavy bicycles can be adjusted without any problems. An anti-theft device optimised by a multitude of connection options ensures that even high-quality bicycles can be parked without hesitation. Suitable for tyre widths up to 55 mm. Wheel distance up to 500 mm.