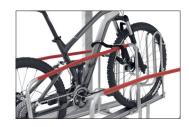

optimum use of existing space. The robust lifting aid with gas pressure damper ensures that even heavy bicycles can be adjusted without any problems. An anti-theft device optimised by a multitude of connection options ensures that even high-quality bicycles can be parked without hesitation. Suitable for tyre widths up to 55 mm. Wheel distance up to 500 mm.

- Space-saving parking because of two-storey setting
- + Lifting aid for minimal effort
- + Optimal theft prevention with multiple locking possibilities
- + Suitable for tire widths of up to 55 mm
- + For single or double-sided parking