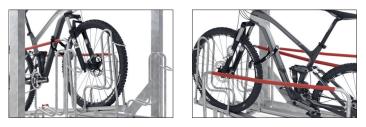

optimum use of existing space. The robust lifting aid with gas pressure damper ensures that even heavy bicycles can be adjusted without any problems. An anti-theft device optimised by a multitude of connection options ensures that even high-quality bicycles can be parked without hesitation. Suitable for tyre widths up to 55 mm. Wheel distance up to 500 mm.

- Space-saving parking because of two-storey setting
- + Lifting aid for minimal effort
- + Optimal theft prevention with multiple locking possibilities
- + Suitable for tire widths of up to 55 mm
- + For single or double-sided parking