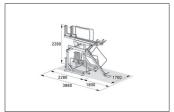

## Doubles the amount of parking spaces

The space-saving double-decker BikeHub parking system with parking hoops, leaning brackets and steel eyelets features gas springs for easy parking access.

| Article number | EAN           | Width   | Height  | Depth   |
|----------------|---------------|---------|---------|---------|
| 105600042      | 4250366534800 | 1700 mm | 2280 mm | 2350 mm |