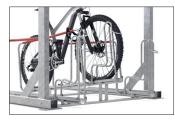

optimum use of existing space. The robust lifting aid with gas pressure damper ensures that even heavy bicycles can be adjusted without any problems. An anti-theft device optimised by a multitude of connection options ensures that even high-quality bicycles can be parked without hesitation. Suitable for tyre widths up to 55 mm. Wheel distance up to 500 mm.

- Space-saving parking because of two-storey setting
- + Lifting aid for minimal effort
- + Optimal theft prevention with multiple locking possibilities
- + Suitable for tire widths of up to 55 mm
- + For single or double-sided parking