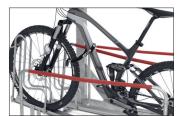

optimum use of existing space. The robust lifting aid with gas pressure damper ensures that even heavy bicycles can be adjusted without any problems. An anti-theft device optimised by a multitude of connection options ensures that even high-quality bicycles can be parked without hesitation. Suitable for tyre widths up to 55 mm. Wheel distance up to 500 mm.

- + Space-saving parking because of two-storey setting
- + Lifting aid for minimal effort
- + Optimal theft prevention with multiple locking possibilities
- + Suitable for tire widths of up to 55 mm
- + For single or double-sided parking