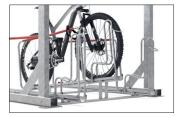

optimum use of existing space. The robust lifting aid with gas pressure damper ensures that even heavy bicycles can be adjusted without any problems. An anti-theft device optimised by a multitude of connection options ensures that even high-quality bicycles can be parked without hesitation. Suitable for tyre widths up to 55 mm. Wheel distance up to 500 mm.

- + Space-saving parking because of two-storey setting
- + Lifting aid for minimal effort
- + Optimal theft prevention with multiple locking possibilities
- + Suitable for tire widths of up to 55 mm
- + For single or double-sided parking