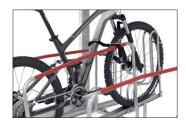

Our double-deck parking system allows you to park twice as many bicycles on the same space if the available space is limited. The robust, corrosion-protected steel construction with aluminium support rails is ideal for parking at your company or residential complex as well as for permanent use in public spaces. The leaning and adjusting brackets are individually adjustable, making the double-deck parker suitable for all frame sizes and making

optimum use of existing space. The robust lifting aid with gas pressure damper ensures that even heavy bicycles can be adjusted without any problems. An anti-theft device optimised by a multitude of connection options ensures that even high-quality bicycles can be parked without hesitation. Suitable for tyre widths up to 55 mm. Wheel distance up to 500 mm.

- + Space-saving parking because of two-storey setting
- + Lifting aid for minimal effort
- + Optimal theft prevention with multiple locking possibilities
- + Suitable for tire widths of up to 55 mm
- + For single or double-sided parking