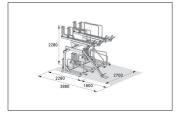

## Doubles the amount of parking spaces

The space-saving double-decker BikeHub parking system with parking hoops, leaning brackets and steel eyelets features gas springs for easy parking access.

| Article number | EAN           | Width   | Height  | Depth   |
|----------------|---------------|---------|---------|---------|
| 105600044      | 4250366534824 | 2700 mm | 2280 mm | 2350 mm |

| Parking spaces    | 10                     |  |
|-------------------|------------------------|--|
| Colour            | Silver                 |  |
| Base material     | Steel                  |  |
| Construction type | Screwed / assembly kit |  |
| Parking style     | To park                |  |
| Type of mounting  | Floor mounting         |  |
| Bike spacing      | 500 mm                 |  |
| Tyre width        | 55 mm                  |  |
| Weight            | 450,00 kg              |  |
|                   |                        |  |