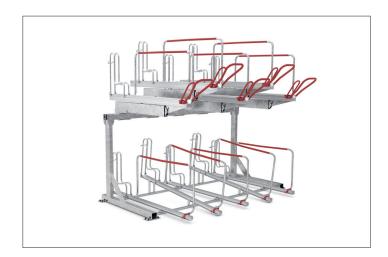

## Doubles the amount of parking spaces

The space-saving double-decker BikeHub parking system with parking hoops, leaning brackets and steel eyelets features gas springs for easy parking access.

| Article number | EAN           | Width   | Height  | Depth   |
|----------------|---------------|---------|---------|---------|
| 105600044      | 4250366534824 | 2700 mm | 2280 mm | 2350 mm |

Our double-deck parking system allows you to park twice as many bicycles on the same space if the available space is limited. The robust, corrosion-protected steel construction with aluminium support rails is ideal for parking at your company or residential complex as well as for permanent use in public spaces. The leaning and adjusting brackets are individually adjustable, making the double-deck parker suitable for all frame sizes and making

optimum use of existing space. The robust lifting aid with gas pressure damper ensures that even heavy bicycles can be adjusted without any problems. An anti-theft device optimised by a multitude of connection options ensures that even high-quality bicycles can be parked without hesitation. Suitable for tyre widths up to 55 mm. Wheel distance up to 500 mm.