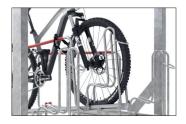

optimum use of existing space. The robust lifting aid with gas pressure damper ensures that even heavy bicycles can be adjusted without any problems. An anti-theft device optimised by a multitude of connection options ensures that even high-quality bicycles can be parked without hesitation. Suitable for tyre widths up to 55 mm. Wheel distance up to 500 mm.

- + Space-saving parking because of two-storey setting
- + Lifting aid for minimal effort
- + Optimal theft prevention with multiple locking possibilities
- + Suitable for tire widths of up to 55 mm
- + For single or double-sided parking