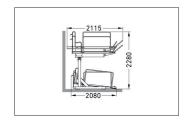

## Doubles the amount of parking spaces

The space-saving double-decker BikeHub parking system with parking hoops, leaning brackets and steel eyelets features gas springs for easy parking access.

| Article number | EAN           | Width   | Height  | Depth   |
|----------------|---------------|---------|---------|---------|
| 105600044      | 4250366534824 | 2700 mm | 2280 mm | 2350 mm |

| Parking spaces    | 10                     |  |
|-------------------|------------------------|--|
| Colour            | Silver                 |  |
| Base material     | Steel                  |  |
| Construction type | Screwed / assembly kit |  |
| Parking style     | To park                |  |
| Type of mounting  | Floor mounting         |  |
| Bike spacing      | 500 mm                 |  |
| Tyre width        | 55 mm                  |  |
| Weight            | 450,00 kg              |  |
|                   |                        |  |