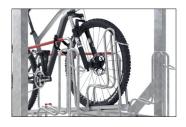

optimum use of existing space. The robust lifting aid with gas pressure damper ensures that even heavy bicycles can be adjusted without any problems. An anti-theft device optimised by a multitude of connection options ensures that even high-quality bicycles can be parked without hesitation. Suitable for tyre widths up to 55 mm. Wheel distance up to 500 mm.

- + Space-saving parking because of two-storey setting
- + Lifting aid for minimal effort
- + Optimal theft prevention with multiple locking possibilities
- + Suitable for tire widths of up to 55 mm
- + For single or double-sided parking