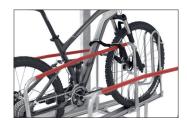

## Doubles the amount of parking spaces

The space-saving double-decker BikeHub parking system with parking hoops, leaning brackets and steel eyelets features gas springs for easy parking access.

| Article number | EAN           | Width   | Height  | Depth   |
|----------------|---------------|---------|---------|---------|
| 105600046      | 4250366534831 | 1450 mm | 2280 mm | 3425 mm |

Our double-deck parking system allows you to park twice as many bicycles on the same space if the available space is limited. The robust, corrosion-protected steel construction with aluminium support rails is ideal for parking at your company or residential complex as well as for permanent use in public spaces. The leaning and adjusting brackets are individually adjustable, making the double-deck parker suitable for all frame sizes and making

optimum use of existing space. The robust lifting aid with gas pressure damper ensures that even heavy bicycles can be adjusted without any problems. An anti-theft device optimised by a multitude of connection options ensures that even high-quality bicycles can be parked without hesitation. Suitable for tyre widths up to 55 mm. Wheel distance up to 500 mm.