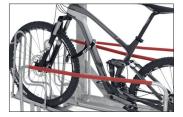

optimum use of existing space. The robust lifting aid with gas pressure damper ensures that even heavy bicycles can be adjusted without any problems. An anti-theft device optimised by a multitude of connection options ensures that even high-quality bicycles can be parked without hesitation. Suitable for tyre widths up to 55 mm. Wheel distance up to 500 mm.

- + Space-saving parking because of two-storey setting
- + Lifting aid for minimal effort
- + Optimal theft prevention with multiple locking possibilities
- + Suitable for tire widths of up to 55 mm
- + For single or double-sided parking