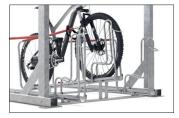

Our double-deck parking system allows you to park twice as many bicycles on the same space if the available space is limited. The robust, corrosion-protected steel construction with aluminium support rails is ideal for parking at your company or residential complex as well as for permanent use in public spaces. The leaning and adjusting brackets are individually adjustable, making the double-deck parker suitable for all frame sizes and making

optimum use of existing space. The robust lifting aid with gas pressure damper ensures that even heavy bicycles can be adjusted without any problems. An anti-theft device optimised by a multitude of connection options ensures that even high-quality bicycles can be parked without hesitation. Suitable for tyre widths up to 55 mm. Wheel distance up to 500 mm.