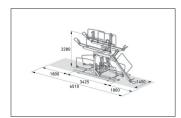

## Doubles the amount of parking spaces

The space-saving double-decker BikeHub parking system with parking hoops, leaning brackets and steel eyelets features gas springs for easy parking access.

| Article number | EAN           | Width   | Height  | Depth   |
|----------------|---------------|---------|---------|---------|
| 105600046      | 4250366534831 | 1450 mm | 2280 mm | 3425 mm |

| Parking spaces    | 8                      |  |  |
|-------------------|------------------------|--|--|
| Colour            | Silver                 |  |  |
| Base material     | Steel                  |  |  |
| Construction type | Screwed / assembly kit |  |  |
| Parking style     | To park                |  |  |
| Type of mounting  | Floor mounting         |  |  |
| Bike spacing      | 500 mm                 |  |  |
| Tyre width        | 55 mm                  |  |  |
| Weight            | 180,00 kg              |  |  |
|                   |                        |  |  |