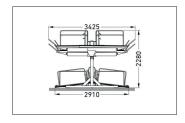

## Doubles the amount of parking spaces

The space-saving double-decker BikeHub parking system with parking hoops, leaning brackets and steel eyelets features gas springs for easy parking access.

| Article number | EAN           | Width   | Height  | Depth   |
|----------------|---------------|---------|---------|---------|
| 105600046      | 4250366534831 | 1450 mm | 2280 mm | 3425 mm |

| Parking spaces    | 8                      |  |  |
|-------------------|------------------------|--|--|
| Colour            | Silver                 |  |  |
| Base material     | Steel                  |  |  |
| Construction type | Screwed / assembly kit |  |  |
| Parking style     | To park                |  |  |
| Type of mounting  | Floor mounting         |  |  |
| Bike spacing      | 500 mm                 |  |  |
| Tyre width        | 55 mm                  |  |  |
| Weight            | 180,00 kg              |  |  |
|                   |                        |  |  |