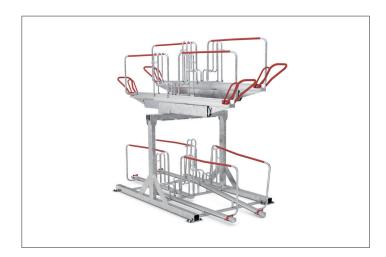

## Two-Tier bike rack system

## BikeHub Economy 2/12

## Doubles the amount of parking spaces

The space-saving double-decker BikeHub parking system with parking hoops, leaning brackets and steel eyelets features gas springs for easy parking access.

| Article number | EAN           | Width   | Height  | Depth   |
|----------------|---------------|---------|---------|---------|
| 105600046      | 4250366534831 | 1450 mm | 2280 mm | 3425 mm |

Our double-deck parking system allows you to park twice as many bicycles on the same space if the available space is limited. The robust, corrosion-protected steel construction with aluminium support rails is ideal for parking at your company or residential complex as well as for permanent use in public spaces. The leaning and adjusting brackets are individually adjustable, making the double-deck parker suitable for all frame sizes and making

optimum use of existing space. The robust lifting aid with gas pressure damper ensures that even heavy bicycles can be adjusted without any problems. An anti-theft device optimised by a multitude of connection options ensures that even high-quality bicycles can be parked without hesitation. Suitable for tyre widths up to 55 mm. Wheel distance up to 500 mm.