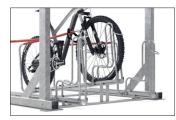

optimum use of existing space. The robust lifting aid with gas pressure damper ensures that even heavy bicycles can be adjusted without any problems. An anti-theft device optimised by a multitude of connection options ensures that even high-quality bicycles can be parked without hesitation. Suitable for tyre widths up to 55 mm. Wheel distance up to 500 mm.

- + Space-saving parking because of two-storey setting
- + Lifting aid for minimal effort
- + Optimal theft prevention with multiple locking possibilities
- + Suitable for tire widths of up to 55 mm
- + For single or double-sided parking