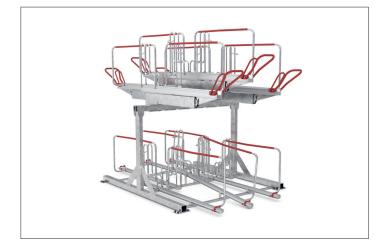

## Doubles the amount of parking spaces

The space-saving double-decker BikeHub parking system with parking hoops, leaning brackets and steel eyelets features gas springs for easy parking access.

| Article number | EAN           | Width   | Height  | Depth   |
|----------------|---------------|---------|---------|---------|
| 105600047      | 4250366534848 | 1950 mm | 2280 mm | 3425 mm |

Our double-deck parking system allows you to park twice as many bicycles on the same space if the available space is limited. The robust, corrosion-protected steel construction with aluminium support rails is ideal for parking at your company or residential complex as well as for permanent use in public spaces. The leaning and adjusting brackets are individually adjustable, making the double-deck parker suitable for all frame sizes and making

optimum use of existing space. The robust lifting aid with gas pressure damper ensures that even heavy bicycles can be adjusted without any problems. An anti-theft device optimised by a multitude of connection options ensures that even high-quality bicycles can be parked without hesitation. Suitable for tyre widths up to 55 mm. Wheel distance up to 500 mm.