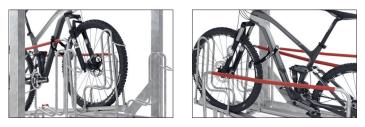

optimum use of existing space. The robust lifting aid with gas pressure damper ensures that even heavy bicycles can be adjusted without any problems. An anti-theft device optimised by a multitude of connection options ensures that even high-quality bicycles can be parked without hesitation. Suitable for tyre widths up to 55 mm. Wheel distance up to 500 mm.

- + Space-saving parking because of two-storey setting
- + Lifting aid for minimal effort
- + Optimal theft prevention with multiple locking possibilities
- + Suitable for tire widths of up to 55 mm
- + For single or double-sided parking