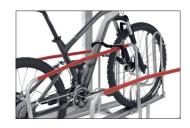

optimum use of existing space. The robust lifting aid with gas pressure damper ensures that even heavy bicycles can be adjusted without any problems. An anti-theft device optimised by a multitude of connection options ensures that even high-quality bicycles can be parked without hesitation. Suitable for tyre widths up to 55 mm. Wheel distance up to 500 mm.

- + Space-saving parking because of two-storey setting
- + Lifting aid for minimal effort
- + Optimal theft prevention with multiple locking possibilities
- + Suitable for tire widths of up to 55 mm
- + For single or double-sided parking