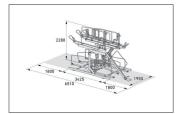

Our double-deck parking system allows you to park twice as many bicycles on the same space if the available space is limited. The robust, corrosion-protected steel construction with aluminium support rails is ideal for parking at your company or residential complex as well as for permanent use in public spaces. The leaning and adjusting brackets are individually adjustable, making the double-deck parker suitable for all frame sizes and making

optimum use of existing space. The robust lifting aid with gas pressure damper ensures that even heavy bicycles can be adjusted without any problems. An anti-theft device optimised by a multitude of connection options ensures that even high-quality bicycles can be parked without hesitation. Suitable for tyre widths up to 55 mm. Wheel distance up to 500 mm.