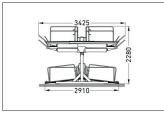

## Doubles the amount of parking spaces

The space-saving double-decker BikeHub parking system with parking hoops, leaning brackets and steel eyelets features gas springs for easy parking access.

| Article number | EAN           | Width   | Height  | Depth   |
|----------------|---------------|---------|---------|---------|
| 105600047      | 4250366534848 | 1950 mm | 2280 mm | 3425 mm |