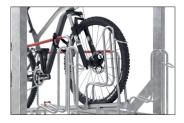

optimum use of existing space. The robust lifting aid with gas pressure damper ensures that even heavy bicycles can be adjusted without any problems. An anti-theft device optimised by a multitude of connection options ensures that even high-quality bicycles can be parked without hesitation. Suitable for tyre widths up to 55 mm. Wheel distance up to 500 mm.

- + Space-saving parking because of two-storey setting
- + Lifting aid for minimal effort
- + Optimal theft prevention with multiple locking possibilities
- + Suitable for tire widths of up to 55 mm
- + For single or double-sided parking