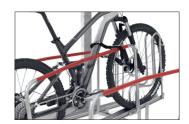

Our double-deck parking system allows you to park twice as many bicycles on the same space if the available space is limited. The robust, corrosion-protected steel construction with aluminium support rails is ideal for parking at your company or residential complex as well as for permanent use in public spaces. The leaning and adjusting brackets are individually adjustable, making the double-deck parker suitable for all frame sizes and making

optimum use of existing space. The robust lifting aid with gas pressure damper ensures that even heavy bicycles can be adjusted without any problems. An anti-theft device optimised by a multitude of connection options ensures that even high-quality bicycles can be parked without hesitation. Suitable for tyre widths up to 55 mm. Wheel distance up to 500 mm.