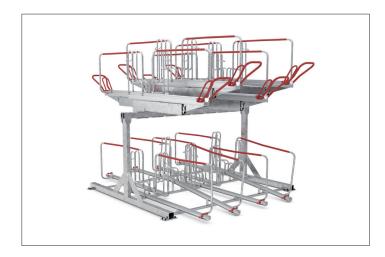

## Two-Tier bike rack system

## BikeHub Economy 2/20

## Doubles the amount of parking spaces

The space-saving double-decker BikeHub parking system with parking hoops, leaning brackets and steel eyelets features gas springs for easy parking access.

| Article number | EAN           | Width   | Height  | Depth   |
|----------------|---------------|---------|---------|---------|
| 105600048      | 4250366534855 | 2770 mm | 2280 mm | 3425 mm |

Our double-deck parking system allows you to park twice as many bicycles on the same space if the available space is limited. The robust, corrosion-protected steel construction with aluminium support rails is ideal for parking at your company or residential complex as well as for permanent use in public spaces. The leaning and adjusting brackets are individually adjustable, making the double-deck parker suitable for all frame sizes and making

optimum use of existing space. The robust lifting aid with gas pressure damper ensures that even heavy bicycles can be adjusted without any problems. An anti-theft device optimised by a multitude of connection options ensures that even high-quality bicycles can be parked without hesitation. Suitable for tyre widths up to 55 mm. Wheel distance up to 500 mm.