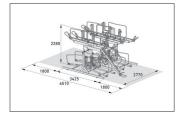

## Doubles the amount of parking spaces

The space-saving double-decker BikeHub parking system with parking hoops, leaning brackets and steel eyelets features gas springs for easy parking access.

| Article number | EAN           | Width   | Height  | Depth   |
|----------------|---------------|---------|---------|---------|
| 105600048      | 4250366534855 | 2770 mm | 2280 mm | 3425 mm |

| Parking spaces    | 16                     |  |
|-------------------|------------------------|--|
| Colour            | Silver                 |  |
| Base material     | Steel                  |  |
| Construction type | Screwed / assembly kit |  |
| Parking style     | To park                |  |
| Type of mounting  | Floor mounting         |  |
| Bike spacing      | 500 mm                 |  |
| Tyre width        | 55 mm                  |  |
| Weight            | 360,00 kg              |  |
|                   |                        |  |