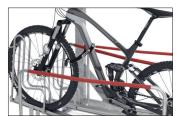

optimum use of existing space. The robust lifting aid with gas pressure damper ensures that even heavy bicycles can be adjusted without any problems. An anti-theft device optimised by a multitude of connection options ensures that even high-quality bicycles can be parked without hesitation. Suitable for tyre widths up to 55 mm. Wheel distance up to 500 mm.

- + Space-saving parking because of two-storey setting
- + Lifting aid for minimal effort
- + Optimal theft prevention with multiple locking possibilities
- + Suitable for tire widths of up to 55 mm
- + For single or double-sided parking