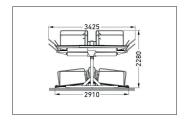

## Doubles the amount of parking spaces

The space-saving double-decker BikeHub parking system with parking hoops, leaning brackets and steel eyelets features gas springs for easy parking access.

| Article number | EAN           | Width   | Height  | Depth   |
|----------------|---------------|---------|---------|---------|
| 105600048      | 4250366534855 | 2770 mm | 2280 mm | 3425 mm |