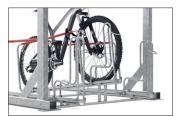

optimum use of existing space. The robust lifting aid with gas pressure damper ensures that even heavy bicycles can be adjusted without any problems. An anti-theft device optimised by a multitude of connection options ensures that even high-quality bicycles can be parked without hesitation. Suitable for tyre widths up to 55 mm. Wheel distance up to 500 mm.

- + Space-saving parking because of two-storey setting
- + Lifting aid for minimal effort
- + Optimal theft prevention with multiple locking possibilities
- + Suitable for tire widths of up to 55 mm
- + For single or double-sided parking