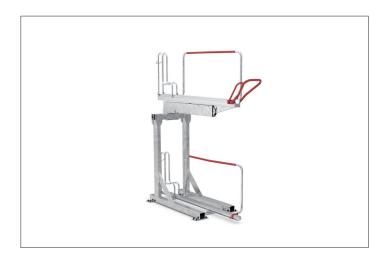

## Doubles the amount of parking spaces

The space-saving double-decker BikeHub parking system with parking hoops, leaning brackets and steel eyelets features gas springs for easy parking access.

| Article number | EAN           | Width  | Height  | Depth   |
|----------------|---------------|--------|---------|---------|
| 105600051      | 4250366540696 | 700 mm | 2280 mm | 2350 mm |

Our double-deck parking system allows you to park twice as many bicycles on the same space if the available space is limited. The robust, corrosion-protected steel construction with aluminium support rails is ideal for parking at your company or residential complex as well as for permanent use in public spaces. The leaning and adjusting brackets are individually adjustable, making the double-deck parker suitable for all frame sizes and making

optimum use of existing space. The robust lifting aid with gas pressure damper ensures that even heavy bicycles can be adjusted without any problems. An anti-theft device optimised by a multitude of connection options ensures that even high-quality bicycles can be parked without hesitation. Suitable for tyre widths up to 55 mm. Wheel distance up to 500 mm.