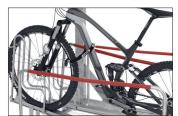

optimum use of existing space. The robust lifting aid with gas pressure damper ensures that even heavy bicycles can be adjusted without any problems. An anti-theft device optimised by a multitude of connection options ensures that even high-quality bicycles can be parked without hesitation. Suitable for tyre widths up to 55 mm. Wheel distance up to 500 mm.

- + Space-saving parking because of two-storey setting
- + Lifting aid for minimal effort
- + Optimal theft prevention with multiple locking possibilities
- + Suitable for tire widths of up to 55 mm
- + For single or double-sided parking