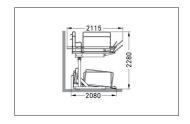

## Doubles the amount of parking spaces

The space-saving double-decker BikeHub parking system with parking hoops, leaning brackets and steel eyelets features gas springs for easy parking access.

| Article number | EAN           | Width  | Height  | Depth   |
|----------------|---------------|--------|---------|---------|
| 105600051      | 4250366540696 | 700 mm | 2280 mm | 2350 mm |

| Parking spaces    | 2                      |  |
|-------------------|------------------------|--|
| Colour            | Silver                 |  |
| Base material     | Steel                  |  |
| Construction type | Screwed / assembly kit |  |
| Parking style     | To park                |  |
| Type of mounting  | Floor mounting         |  |
| Bike spacing      | 500 mm                 |  |
| Tyre width        | 55 mm                  |  |
|                   |                        |  |