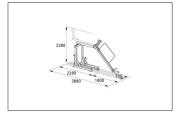

## Doubles the amount of parking spaces

The space-saving double-decker BikeHub parking system with parking hoops, leaning brackets and steel eyelets features gas springs for easy parking access.

| Article number | EAN           | Width  | Height  | Depth   |
|----------------|---------------|--------|---------|---------|
| 105600051      | 4250366540696 | 700 mm | 2280 mm | 2350 mm |

| Parking spaces    | 2                      |  |
|-------------------|------------------------|--|
| Colour            | Silver                 |  |
| Base material     | Steel                  |  |
| Construction type | Screwed / assembly kit |  |
| Parking style     | To park                |  |
| Type of mounting  | Floor mounting         |  |
| Bike spacing      | 500 mm                 |  |
| Tyre width        | 55 mm                  |  |
|                   |                        |  |