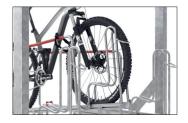

optimum use of existing space. The robust lifting aid with gas pressure damper ensures that even heavy bicycles can be adjusted without any problems. An anti-theft device optimised by a multitude of connection options ensures that even high-quality bicycles can be parked without hesitation. Suitable for tyre widths up to 55 mm. Wheel distance up to 500 mm.

- + Space-saving parking because of two-storey setting
- + Lifting aid for minimal effort
- + Optimal theft prevention with multiple locking possibilities
- + Suitable for tire widths of up to 55 mm
- + For single or double-sided parking