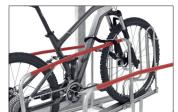

Our double-deck parking system allows you to park twice as many bicycles on the same space if the available space is limited. The robust, corrosion-protected steel construction with aluminium support rails is ideal for parking at your company or residential complex as well as for permanent use in public spaces. The leaning and adjusting brackets are individually adjustable, making the double-deck parker suitable for all frame sizes and making

optimum use of existing space. The robust lifting aid with gas pressure damper ensures that even heavy bicycles can be adjusted without any problems. An anti-theft device optimised by a multitude of connection options ensures that even high-quality bicycles can be parked without hesitation. Suitable for tyre widths up to 55 mm. Wheel distance up to 500 mm.

- + Space-saving parking because of two-storey setting
- + Lifting aid for minimal effort
- + Optimal theft prevention with multiple locking possibilities
- + Suitable for tire widths of up to 55 mm
- + For single or double-sided parking