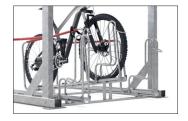

## Doubles the amount of parking spaces

The space-saving double-decker BikeHub parking system with parking hoops, leaning brackets and steel eyelets features gas springs for easy parking access.

| Article number | EAN           | Width  | Height  | Depth   |
|----------------|---------------|--------|---------|---------|
| 105600051      | 4250366540696 | 700 mm | 2280 mm | 2350 mm |

Our double-deck parking system allows you to park twice as many bicycles on the same space if the available space is limited. The robust, corrosion-protected steel construction with aluminium support rails is ideal for parking at your company or residential complex as well as for permanent use in public spaces. The leaning and adjusting brackets are individually adjustable, making the double-deck parker suitable for all frame sizes and making