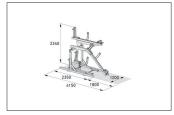

The double-deck parker in a class of its own, setting standards in quality and safety. The robust, corrosion-protected steel construction with aluminium support rails is suitable both for parking facilities at your company or residential complex and for permanent use in public spaces. It complies with DIN standard 79008-1 and has been tested by TÜV, which means that it is demonstrably barrier-free and childproof. Anti-theft devices according to standard specifications offer easily accessible locking

options and ensure that even high-quality bicycles can be parked safely. The ergonomic lifting aid with gas pressure damper and the smooth-running carrier rail - extended at a distance of only 320 mm from the ground - ensure that even heavy bicycles can be parked without any problems. Suitable for tyre widths up to 55 mm. Lateral wheel distance according to DIN 79008-1 at least 500 mm.