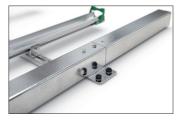

The double-deck parker in a class of its own, setting standards in quality and safety. The robust, corrosion-protected steel construction with aluminium support rails is suitable both for parking facilities at your company or residential complex and for permanent use in public spaces. It complies with DIN standard 79008-1 and has been tested by TÜV, which means that it is demonstrably barrier-free and childproof. Anti-theft devices according to standard specifications offer easily accessible locking

- + Space-saving parking due to double-decker use
- + Low effort due to lifting aid with lift function
- + Optimised for theft protection and barrier-free
- + Optionally for one or two-sided wheel adjustment
- + Modularly expandable for row systems without any problems