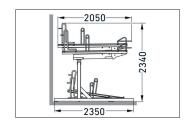

## Double the number of parking spaces, safe and sound!

High quality, maximum safety and many well thought-out details make BikeHub Premium the benchmark for double-deck parkers.

| Article number | EAN | Width   | Height  | Depth   |
|----------------|-----|---------|---------|---------|
| 105600053      |     | 1200 mm | 2340 mm | 2350 mm |

| Parking spaces    | 4                      |
|-------------------|------------------------|
| Colour            | Silver                 |
| Base material     | Steel                  |
| Construction type | Screwed / assembly kit |
| Parking style     | To park                |
| Type of mounting  | Floor mounting         |
| Bike spacing      | 500 mm                 |
| Tyre width        | 55 mm                  |
|                   |                        |