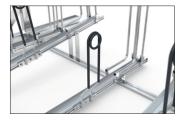

The double-deck parker in a class of its own, setting standards in quality and safety. The robust, corrosion-protected steel construction with aluminium support rails is suitable both for parking facilities at your company or residential complex and for permanent use in public spaces. It complies with DIN standard 79008-1 and has been tested by TÜV, which means that it is demonstrably barrier-free and childproof. Anti-theft devices according to standard specifications offer easily accessible locking

options and ensure that even high-quality bicycles can be parked safely. The ergonomic lifting aid with gas pressure damper and the smooth-running carrier rail - extended at a distance of only 320 mm from the ground - ensure that even heavy bicycles can be parked without any problems. Suitable for tyre widths up to 55 mm. Lateral wheel distance according to DIN 79008-1 at least 500 mm.