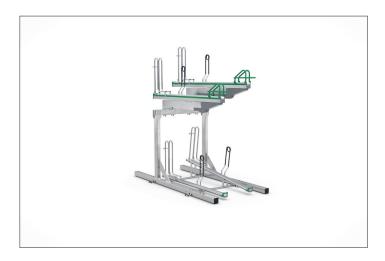

## Two-Tier bike rack system

## Double the number of parking spaces, safe and sound!

High quality, maximum safety and many well thought-out details make BikeHub Premium the benchmark for double-deck parkers.

| Article number | EAN | Width   | Height  | Depth   |
|----------------|-----|---------|---------|---------|
| 105600053      |     | 1200 mm | 2340 mm | 2350 mm |

The double-deck parker in a class of its own, setting standards in quality and safety. The robust, corrosion-protected steel construction with aluminium support rails is suitable both for parking facilities at your company or residential complex and for permanent use in public spaces. It complies with DIN standard 79008-1 and has been tested by TÜV, which means that it is demonstrably barrier-free and childproof. Anti-theft devices according to standard specifications offer easily accessible locking

options and ensure that even high-quality bicycles can be parked safely. The ergonomic lifting aid with gas pressure damper and the smooth-running carrier rail - extended at a distance of only 320 mm from the ground - ensure that even heavy bicycles can be parked without any problems. Suitable for tyre widths up to 55 mm. Lateral wheel distance according to DIN 79008-1 at least 500 mm.