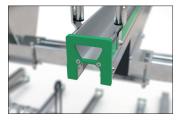

The double-deck parker in a class of its own, setting standards in quality and safety. The robust, corrosion-protected steel construction with aluminium support rails is suitable both for parking facilities at your company or residential complex and for permanent use in public spaces. It complies with DIN standard 79008-1 and has been tested by TÜV, which means that it is demonstrably barrier-free and childproof. Anti-theft devices according to standard specifications offer easily accessible locking

options and ensure that even high-quality bicycles can be parked safely. The ergonomic lifting aid with gas pressure damper and the smooth-running carrier rail - extended at a distance of only 320 mm from the ground - ensure that even heavy bicycles can be parked without any problems. Suitable for tyre widths up to 55 mm. Lateral wheel distance according to DIN 79008-1 at least 500 mm.