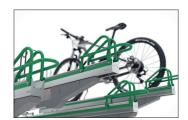

## Double the number of parking spaces, safe and sound!

High quality, maximum safety and many well thought-out details make BikeHub Premium the benchmark for double-deck parkers.

| Article number | EAN | Width   | Height  | Depth   |
|----------------|-----|---------|---------|---------|
| 105600053      |     | 1200 mm | 2340 mm | 2350 mm |

The double-deck parker in a class of its own, setting standards in quality and safety. The robust, corrosion-protected steel construction with aluminium support rails is suitable both for parking facilities at your company or residential complex and for permanent use in public spaces. It complies with DIN standard 79008-1 and has been tested by TÜV, which means that it is demonstrably barrier-free and childproof. Anti-theft devices according to standard specifications offer easily accessible locking

- + Space-saving parking due to double-decker use
- + Low effort due to lifting aid with lift function
- + Optimised for theft protection and barrier-free
- + Optionally for one or two-sided wheel adjustment
- + Modularly expandable for row systems without any problems