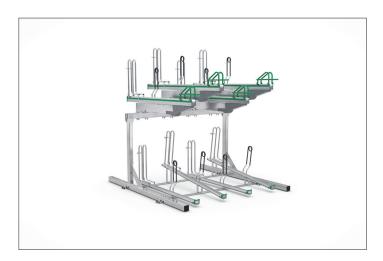

## Two-Tier bike rack system

## BikeHub Premium 1/08

## Double the number of parking spaces, safe and sound!

High quality, maximum safety and many well thought-out details make BikeHub Premium the benchmark for double-deck parkers.

| Article number | EAN | Width   | Height  | Depth   |
|----------------|-----|---------|---------|---------|
| 105600055      |     | 2200 mm | 2340 mm | 2350 mm |

The double-deck parker in a class of its own, setting standards in quality and safety. The robust, corrosion-protected steel construction with aluminium support rails is suitable both for parking facilities at your company or residential complex and for permanent use in public spaces. It complies with DIN standard 79008-1 and has been tested by TÜV, which means that it is demonstrably barrier-free and childproof. Anti-theft devices according to standard specifications offer easily accessible locking