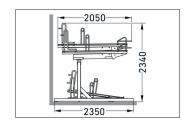

## Double the number of parking spaces, safe and sound!

High quality, maximum safety and many well thought-out details make BikeHub Premium the benchmark for double-deck parkers.

| Article number | EAN | Width   | Height  | Depth   |
|----------------|-----|---------|---------|---------|
| 105600055      |     | 2200 mm | 2340 mm | 2350 mm |

| Parking spaces    | 8                      |  |
|-------------------|------------------------|--|
| Colour            | Silver                 |  |
| Base material     | Steel                  |  |
| Construction type | Screwed / assembly kit |  |
| Parking style     | To park                |  |
| Type of mounting  | Floor mounting         |  |
| Bike spacing      | 500 mm                 |  |
| Tyre width        | 55 mm                  |  |
|                   |                        |  |