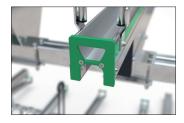

The double-deck parker in a class of its own, setting standards in quality and safety. The robust, corrosion-protected steel construction with aluminium support rails is suitable both for parking facilities at your company or residential complex and for permanent use in public spaces. It complies with DIN standard 79008-1 and has been tested by TÜV, which means that it is demonstrably barrier-free and childproof. Anti-theft devices according to standard specifications offer easily accessible locking

options and ensure that even high-quality bicycles can be parked safely. The ergonomic lifting aid with gas pressure damper and the smooth-running carrier rail - extended at a distance of only 320 mm from the ground - ensure that even heavy bicycles can be parked without any problems. Suitable for tyre widths up to 55 mm. Lateral wheel distance according to DIN 79008-1 at least 500 mm.