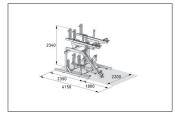

## Double the number of parking spaces, safe and sound!

High quality, maximum safety and many well thought-out details make BikeHub Premium the benchmark for double-deck parkers.

| Article number | EAN | Width   | Height  | Depth   |
|----------------|-----|---------|---------|---------|
| 105600055      |     | 2200 mm | 2340 mm | 2350 mm |

| Parking spaces    | 8                      |  |
|-------------------|------------------------|--|
| Colour            | Silver                 |  |
| Base material     | Steel                  |  |
| Construction type | Screwed / assembly kit |  |
| Parking style     | To park                |  |
| Type of mounting  | Floor mounting         |  |
| Bike spacing      | 500 mm                 |  |
| Tyre width        | 55 mm                  |  |
|                   |                        |  |