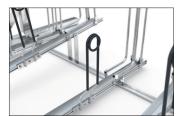

options and ensure that even high-quality bicycles can be parked safely. The ergonomic lifting aid with gas pressure damper and the smooth-running carrier rail - extended at a distance of only 320 mm from the ground - ensure that even heavy bicycles can be parked without any problems. Suitable for tyre widths up to 55 mm. Lateral wheel distance according to DIN 79008-1 at least 500 mm.

- + Space-saving parking due to double-decker use
- + Low effort due to lifting aid with lift function
- + Optimised for theft protection and barrier-free
- + Optionally for one or two-sided wheel adjustment
- + Modularly expandable for row systems without any problems