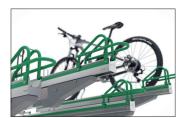

## Double the number of parking spaces, safe and sound!

High quality, maximum safety and many well thought-out details make BikeHub Premium the benchmark for double-deck parkers.

| Article number | EAN | Width   | Height  | Depth   |
|----------------|-----|---------|---------|---------|
| 105600055      |     | 2200 mm | 2340 mm | 2350 mm |

The double-deck parker in a class of its own, setting standards in quality and safety. The robust, corrosion-protected steel construction with aluminium support rails is suitable both for parking facilities at your company or residential complex and for permanent use in public spaces. It complies with DIN standard 79008-1 and has been tested by TÜV, which means that it is demonstrably barrier-free and childproof. Anti-theft devices according to standard specifications offer easily accessible locking

options and ensure that even high-quality bicycles can be parked safely. The ergonomic lifting aid with gas pressure damper and the smooth-running carrier rail - extended at a distance of only 320 mm from the ground - ensure that even heavy bicycles can be parked without any problems. Suitable for tyre widths up to 55 mm. Lateral wheel distance according to DIN 79008-1 at least 500 mm.