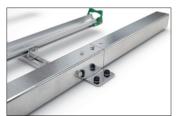

The double-deck parker in a class of its own, setting standards in quality and safety. The robust, corrosion-protected steel construction with aluminium support rails is suitable both for parking facilities at your company or residential complex and for permanent use in public spaces. It complies with DIN standard 79008-1 and has been tested by TÜV, which means that it is demonstrably barrier-free and childproof. Anti-theft devices according to standard specifications offer easily accessible locking

options and ensure that even high-quality bicycles can be parked safely. The ergonomic lifting aid with gas pressure damper and the smooth-running carrier rail - extended at a distance of only 320 mm from the ground - ensure that even heavy bicycles can be parked without any problems. Suitable for tyre widths up to 55 mm. Lateral wheel distance according to DIN 79008-1 at least 500 mm.