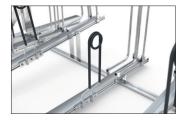

The double-deck parker in a class of its own, setting standards in quality and safety. The robust, corrosion-protected steel construction with aluminium support rails is suitable both for parking facilities at your company or residential complex and for permanent use in public spaces. It complies with DIN standard 79008-1 and has been tested by TÜV, which means that it is demonstrably barrier-free and childproof. Anti-theft devices according to standard specifications offer easily accessible locking

options and ensure that even high-quality bicycles can be parked safely. The ergonomic lifting aid with gas pressure damper and the smooth-running carrier rail - extended at a distance of only 320 mm from the ground - ensure that even heavy bicycles can be parked without any problems. Suitable for tyre widths up to 55 mm. Lateral wheel distance according to DIN 79008-1 at least 500 mm.