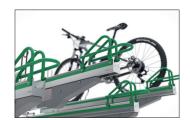

## Double the number of parking spaces, safe and sound!

High quality, maximum safety and many well thought-out details make BikeHub Premium the benchmark for double-deck parkers.

| Article number | EAN | Width   | Height  | Depth   |
|----------------|-----|---------|---------|---------|
| 105600056      |     | 2700 mm | 2340 mm | 2350 mm |

The double-deck parker in a class of its own, setting standards in quality and safety. The robust, corrosion-protected steel construction with aluminium support rails is suitable both for parking facilities at your company or residential complex and for permanent use in public spaces. It complies with DIN standard 79008-1 and has been tested by TÜV, which means that it is demonstrably barrier-free and childproof. Anti-theft devices according to standard specifications offer easily accessible locking

options and ensure that even high-quality bicycles can be parked safely. The ergonomic lifting aid with gas pressure damper and the smooth-running carrier rail - extended at a distance of only 320 mm from the ground - ensure that even heavy bicycles can be parked without any problems. Suitable for tyre widths up to 55 mm. Lateral wheel distance according to DIN 79008-1 at least 500 mm.