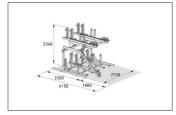

## Double the number of parking spaces, safe and sound!

High quality, maximum safety and many well thought-out details make BikeHub Premium the benchmark for double-deck parkers.

| Article number | EAN | Width   | Height  | Depth   |
|----------------|-----|---------|---------|---------|
| 105600056      |     | 2700 mm | 2340 mm | 2350 mm |

| Parking spaces    | 10                     |  |
|-------------------|------------------------|--|
| Colour            | Silver                 |  |
| Base material     | Steel                  |  |
| Construction type | Screwed / assembly kit |  |
| Parking style     | To park                |  |
| Type of mounting  | Floor mounting         |  |
| Bike spacing      | 500 mm                 |  |
| Tyre width        | 55 mm                  |  |
|                   |                        |  |