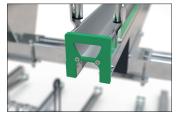

options and ensure that even high-quality bicycles can be parked safely. The ergonomic lifting aid with gas pressure damper and the smooth-running carrier rail - extended at a distance of only 320 mm from the ground - ensure that even heavy bicycles can be parked without any problems. Suitable for tyre widths up to 55 mm. Lateral wheel distance according to DIN 79008-1 at least 500 mm.