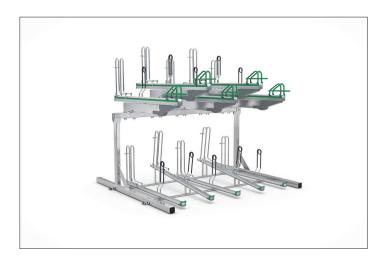

## Double the number of parking spaces, safe and sound!

High quality, maximum safety and many well thought-out details make BikeHub Premium the benchmark for double-deck parkers.

| Article number | EAN | Width   | Height  | Depth   |
|----------------|-----|---------|---------|---------|
| 105600056      |     | 2700 mm | 2340 mm | 2350 mm |

The double-deck parker in a class of its own, setting standards in quality and safety. The robust, corrosion-protected steel construction with aluminium support rails is suitable both for parking facilities at your company or residential complex and for permanent use in public spaces. It complies with DIN standard 79008-1 and has been tested by TÜV, which means that it is demonstrably barrier-free and childproof. Anti-theft devices according to standard specifications offer easily accessible locking

- + Space-saving parking due to double-decker use
- + Low effort due to lifting aid with lift function
- + Optimised for theft protection and barrier-free
- + Optionally for one or two-sided wheel adjustment
- + Modularly expandable for row systems without any problems