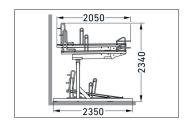

## Double the number of parking spaces, safe and sound!

High quality, maximum safety and many well thought-out details make BikeHub Premium the benchmark for double-deck parkers.

| Article number | EAN | Width   | Height  | Depth   |
|----------------|-----|---------|---------|---------|
| 105600056      |     | 2700 mm | 2340 mm | 2350 mm |