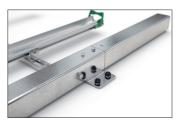

The double-deck parker in a class of its own, setting standards in quality and safety. The robust, corrosion-protected steel construction with aluminium support rails is suitable both for parking facilities at your company or residential complex and for permanent use in public spaces. It complies with DIN standard 79008-1 and has been tested by TÜV, which means that it is demonstrably barrier-free and childproof. Anti-theft devices according to standard specifications offer easily accessible locking

- + Space-saving parking due to double-decker use
- + Low effort due to lifting aid with lift function
- + Optimised for theft protection and barrier-free
- + Optionally for one or two-sided wheel adjustment
- + Modularly expandable for row systems without any problems