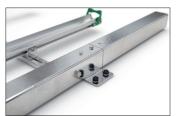

The double-deck parker in a class of its own, setting standards in quality and safety. The robust, corrosion-protected steel construction with aluminium support rails is suitable both for parking facilities at your company or residential complex and for permanent use in public spaces. It complies with DIN standard 79008-1 and has been tested by TÜV, which means that it is demonstrably barrier-free and childproof. Anti-theft devices according to standard specifications offer easily accessible locking