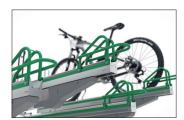

The double-deck parker in a class of its own, setting standards in quality and safety. The robust, corrosion-protected steel construction with aluminium support rails is suitable both for parking facilities at your company or residential complex and for permanent use in public spaces. It complies with DIN standard 79008-1 and has been tested by TÜV, which means that it is demonstrably barrier-free and childproof. Anti-theft devices according to standard specifications offer easily accessible locking

options and ensure that even high-quality bicycles can be parked safely. The ergonomic lifting aid with gas pressure damper and the smooth-running carrier rail - extended at a distance of only 320 mm from the ground - ensure that even heavy bicycles can be parked without any problems. Suitable for tyre widths up to 55 mm. Lateral wheel distance according to DIN 79008-1 at least 500 mm.