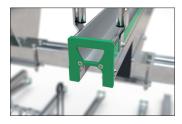

options and ensure that even high-quality bicycles can be parked safely. The ergonomic lifting aid with gas pressure damper and the smooth-running carrier rail - extended at a distance of only 320 mm from the ground - ensure that even heavy bicycles can be parked without any problems. Suitable for tyre widths up to 55 mm. Lateral wheel distance according to DIN 79008-1 at least 500 mm.