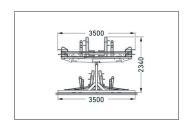

## Double the number of parking spaces, safe and sound!

High quality, maximum safety and many well thought-out details make BikeHub Premium the benchmark for double-deck parkers.

| Article number | EAN | Width   | Height  | Depth   |
|----------------|-----|---------|---------|---------|
| 105600058      |     | 1660 mm | 2340 mm | 3500 mm |

| Parking spaces    | 8                      |  |
|-------------------|------------------------|--|
| Colour            | Silver                 |  |
| Base material     | Steel                  |  |
| Construction type | Screwed / assembly kit |  |
| Parking style     | To park                |  |
| Type of mounting  | Floor mounting         |  |
| Bike spacing      | 500 mm                 |  |
| Tyre width        | 55 mm                  |  |
|                   |                        |  |