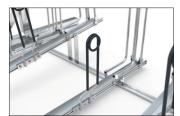

The double-deck parker in a class of its own, setting standards in quality and safety. The robust, corrosion-protected steel construction with aluminium support rails is suitable both for parking facilities at your company or residential complex and for permanent use in public spaces. It complies with DIN standard 79008-1 and has been tested by TÜV, which means that it is demonstrably barrier-free and childproof. Anti-theft devices according to standard specifications offer easily accessible locking

options and ensure that even high-quality bicycles can be parked safely. The ergonomic lifting aid with gas pressure damper and the smooth-running carrier rail - extended at a distance of only 320 mm from the ground - ensure that even heavy bicycles can be parked without any problems. Suitable for tyre widths up to 55 mm. Lateral wheel distance according to DIN 79008-1 at least 500 mm.