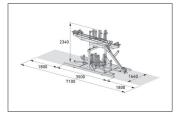

## Double the number of parking spaces, safe and sound!

High quality, maximum safety and many well thought-out details make BikeHub Premium the benchmark for double-deck parkers.

| Article number | EAN | Width   | Height  | Depth   |
|----------------|-----|---------|---------|---------|
| 105600058      |     | 1660 mm | 2340 mm | 3500 mm |

| Parking spaces    | 8                      |  |
|-------------------|------------------------|--|
| Colour            | Silver                 |  |
| Base material     | Steel                  |  |
| Construction type | Screwed / assembly kit |  |
| Parking style     | To park                |  |
| Type of mounting  | Floor mounting         |  |
| Bike spacing      | 500 mm                 |  |
| Tyre width        | 55 mm                  |  |
|                   |                        |  |