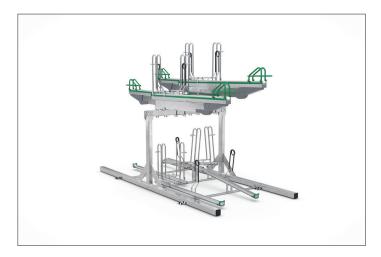

## Two-Tier bike rack system

## BikeHub Premium 2/08

## Double the number of parking spaces, safe and sound!

High quality, maximum safety and many well thought-out details make BikeHub Premium the benchmark for double-deck parkers.

| Article number | EAN | Width   | Height  | Depth   |
|----------------|-----|---------|---------|---------|
| 105600058      |     | 1660 mm | 2340 mm | 3500 mm |

The double-deck parker in a class of its own, setting standards in quality and safety. The robust, corrosion-protected steel construction with aluminium support rails is suitable both for parking facilities at your company or residential complex and for permanent use in public spaces. It complies with DIN standard 79008-1 and has been tested by TÜV, which means that it is demonstrably barrier-free and childproof. Anti-theft devices according to standard specifications offer easily accessible locking