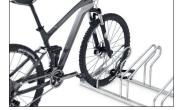

In the Hoop Parker 1000 bicycles and pedelecs park offset in height at a comfortable spacing between wheels of 350 mm or also double-sided on request to save valuable space. The parking space depth is approx. 1850 mm for single-sided parking, approx. 3200 mm for double-sided. Fast set up, without requiring assembly