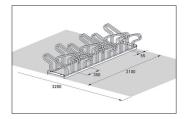

In the Hoop Parker 1000 bicycles and pedelecs park offset in height at a comfortable spacing between wheels of 350 mm or also double-sided on request to save valuable space. The parking space depth is approx. 1850 mm for single-sided parking, approx. 3200 mm for double-sided. Fast set up, without requiring assembly

or concreting, this model can create large and super-large bicycle parking facilities in front of schools, lecture theatres, stadiums, train stations, etc. – or in front of the pharmacy. Ground anchors and mounting brackets are sold separately.