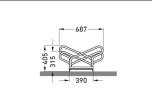

## Stable, well-shaped simplicity

Corrosion-protected steel construction with robust tubular hoops, three to ten parking spaces and space-saving height-offset. No assembly required.

| Article number | EAN           | Width   | Height                                                                                                                                                                                                                                                                                                                                                                                                                                                                                                                                                                                                                                                                                                                                                                                                                                                                                                                                                                                                                                                                                                                                                                                                                                                                                                                                                                                                                                                                                                                                                                                                                                                                                                                                                                                                                                                                             | Depth                    |
|----------------|---------------|---------|------------------------------------------------------------------------------------------------------------------------------------------------------------------------------------------------------------------------------------------------------------------------------------------------------------------------------------------------------------------------------------------------------------------------------------------------------------------------------------------------------------------------------------------------------------------------------------------------------------------------------------------------------------------------------------------------------------------------------------------------------------------------------------------------------------------------------------------------------------------------------------------------------------------------------------------------------------------------------------------------------------------------------------------------------------------------------------------------------------------------------------------------------------------------------------------------------------------------------------------------------------------------------------------------------------------------------------------------------------------------------------------------------------------------------------------------------------------------------------------------------------------------------------------------------------------------------------------------------------------------------------------------------------------------------------------------------------------------------------------------------------------------------------------------------------------------------------------------------------------------------------|--------------------------|
| 105700009      | 4250366513447 | 2100 mm | 405 mm                                                                                                                                                                                                                                                                                                                                                                                                                                                                                                                                                                                                                                                                                                                                                                                                                                                                                                                                                                                                                                                                                                                                                                                                                                                                                                                                                                                                                                                                                                                                                                                                                                                                                                                                                                                                                                                                             | 687 mm                   |
|                |               |         |                                                                                                                                                                                                                                                                                                                                                                                                                                                                                                                                                                                                                                                                                                                                                                                                                                                                                                                                                                                                                                                                                                                                                                                                                                                                                                                                                                                                                                                                                                                                                                                                                                                                                                                                                                                                                                                                                    |                          |
|                |               |         | Parking spaces                                                                                                                                                                                                                                                                                                                                                                                                                                                                                                                                                                                                                                                                                                                                                                                                                                                                                                                                                                                                                                                                                                                                                                                                                                                                                                                                                                                                                                                                                                                                                                                                                                                                                                                                                                                                                                                                     | 12                       |
|                |               |         | Colour                                                                                                                                                                                                                                                                                                                                                                                                                                                                                                                                                                                                                                                                                                                                                                                                                                                                                                                                                                                                                                                                                                                                                                                                                                                                                                                                                                                                                                                                                                                                                                                                                                                                                                                                                                                                                                                                             | Silver                   |
|                |               |         | Weight                                                                                                                                                                                                                                                                                                                                                                                                                                                                                                                                                                                                                                                                                                                                                                                                                                                                                                                                                                                                                                                                                                                                                                                                                                                                                                                                                                                                                                                                                                                                                                                                                                                                                                                                                                                                                                                                             | 29,10 kg                 |
|                |               |         | Construction type                                                                                                                                                                                                                                                                                                                                                                                                                                                                                                                                                                                                                                                                                                                                                                                                                                                                                                                                                                                                                                                                                                                                                                                                                                                                                                                                                                                                                                                                                                                                                                                                                                                                                                                                                                                                                                                                  | Welded / ready assembled |
| AR MA          |               |         | Base material                                                                                                                                                                                                                                                                                                                                                                                                                                                                                                                                                                                                                                                                                                                                                                                                                                                                                                                                                                                                                                                                                                                                                                                                                                                                                                                                                                                                                                                                                                                                                                                                                                                                                                                                                                                                                                                                      | Steel                    |
|                |               |         | Mounting type                                                                                                                                                                                                                                                                                                                                                                                                                                                                                                                                                                                                                                                                                                                                                                                                                                                                                                                                                                                                                                                                                                                                                                                                                                                                                                                                                                                                                                                                                                                                                                                                                                                                                                                                                                                                                                                                      | On the floor             |
|                |               |         | Tyre width                                                                                                                                                                                                                                                                                                                                                                                                                                                                                                                                                                                                                                                                                                                                                                                                                                                                                                                                                                                                                                                                                                                                                                                                                                                                                                                                                                                                                                                                                                                                                                                                                                                                                                                                                                                                                                                                         | 55 mm                    |
|                |               |         | Configuration                                                                                                                                                                                                                                                                                                                                                                                                                                                                                                                                                                                                                                                                                                                                                                                                                                                                                                                                                                                                                                                                                                                                                                                                                                                                                                                                                                                                                                                                                                                                                                                                                                                                                                                                                                                                                                                                      | Two-sided                |
|                |               |         |                                                                                                                                                                                                                                                                                                                                                                                                                                                                                                                                                                                                                                                                                                                                                                                                                                                                                                                                                                                                                                                                                                                                                                                                                                                                                                                                                                                                                                                                                                                                                                                                                                                                                                                                                                                                                                                                                    |                          |
|                |               |         |                                                                                                                                                                                                                                                                                                                                                                                                                                                                                                                                                                                                                                                                                                                                                                                                                                                                                                                                                                                                                                                                                                                                                                                                                                                                                                                                                                                                                                                                                                                                                                                                                                                                                                                                                                                                                                                                                    |                          |
|                |               |         |                                                                                                                                                                                                                                                                                                                                                                                                                                                                                                                                                                                                                                                                                                                                                                                                                                                                                                                                                                                                                                                                                                                                                                                                                                                                                                                                                                                                                                                                                                                                                                                                                                                                                                                                                                                                                                                                                    |                          |
|                |               |         | and the second sec |                          |