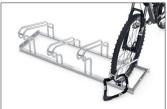

## Stable, well-shaped simplicity

Corrosion-protected steel construction with robust tubular hoops, three to ten parking spaces and space-saving height-offset. No assembly required.

| Article number | EAN           | Width   | Height                                                                                                                                                                                                                                                                                                                                                                                                                                                                                                                                                                                                                                                                                                                                                                                                                                                                                                                                                                                                                                                                                                                                                                                                                                                                                                                                                                                                                                                                                                                                                                                                                                                                                                                                                                                                                                                                             | Depth                    |
|----------------|---------------|---------|------------------------------------------------------------------------------------------------------------------------------------------------------------------------------------------------------------------------------------------------------------------------------------------------------------------------------------------------------------------------------------------------------------------------------------------------------------------------------------------------------------------------------------------------------------------------------------------------------------------------------------------------------------------------------------------------------------------------------------------------------------------------------------------------------------------------------------------------------------------------------------------------------------------------------------------------------------------------------------------------------------------------------------------------------------------------------------------------------------------------------------------------------------------------------------------------------------------------------------------------------------------------------------------------------------------------------------------------------------------------------------------------------------------------------------------------------------------------------------------------------------------------------------------------------------------------------------------------------------------------------------------------------------------------------------------------------------------------------------------------------------------------------------------------------------------------------------------------------------------------------------|--------------------------|
| 105700009      | 4250366513447 | 2100 mm | 405 mm                                                                                                                                                                                                                                                                                                                                                                                                                                                                                                                                                                                                                                                                                                                                                                                                                                                                                                                                                                                                                                                                                                                                                                                                                                                                                                                                                                                                                                                                                                                                                                                                                                                                                                                                                                                                                                                                             | 687 mm                   |
|                |               |         |                                                                                                                                                                                                                                                                                                                                                                                                                                                                                                                                                                                                                                                                                                                                                                                                                                                                                                                                                                                                                                                                                                                                                                                                                                                                                                                                                                                                                                                                                                                                                                                                                                                                                                                                                                                                                                                                                    |                          |
|                |               |         | Parking spaces                                                                                                                                                                                                                                                                                                                                                                                                                                                                                                                                                                                                                                                                                                                                                                                                                                                                                                                                                                                                                                                                                                                                                                                                                                                                                                                                                                                                                                                                                                                                                                                                                                                                                                                                                                                                                                                                     | 12                       |
|                |               |         | Colour                                                                                                                                                                                                                                                                                                                                                                                                                                                                                                                                                                                                                                                                                                                                                                                                                                                                                                                                                                                                                                                                                                                                                                                                                                                                                                                                                                                                                                                                                                                                                                                                                                                                                                                                                                                                                                                                             | Silver                   |
|                |               |         | Weight                                                                                                                                                                                                                                                                                                                                                                                                                                                                                                                                                                                                                                                                                                                                                                                                                                                                                                                                                                                                                                                                                                                                                                                                                                                                                                                                                                                                                                                                                                                                                                                                                                                                                                                                                                                                                                                                             | 29,10 kg                 |
|                |               |         | Construction type                                                                                                                                                                                                                                                                                                                                                                                                                                                                                                                                                                                                                                                                                                                                                                                                                                                                                                                                                                                                                                                                                                                                                                                                                                                                                                                                                                                                                                                                                                                                                                                                                                                                                                                                                                                                                                                                  | Welded / ready assembled |
| AR MA          |               |         | Base material                                                                                                                                                                                                                                                                                                                                                                                                                                                                                                                                                                                                                                                                                                                                                                                                                                                                                                                                                                                                                                                                                                                                                                                                                                                                                                                                                                                                                                                                                                                                                                                                                                                                                                                                                                                                                                                                      | Steel                    |
|                |               |         | Mounting type                                                                                                                                                                                                                                                                                                                                                                                                                                                                                                                                                                                                                                                                                                                                                                                                                                                                                                                                                                                                                                                                                                                                                                                                                                                                                                                                                                                                                                                                                                                                                                                                                                                                                                                                                                                                                                                                      | On the floor             |
|                |               |         | Tyre width                                                                                                                                                                                                                                                                                                                                                                                                                                                                                                                                                                                                                                                                                                                                                                                                                                                                                                                                                                                                                                                                                                                                                                                                                                                                                                                                                                                                                                                                                                                                                                                                                                                                                                                                                                                                                                                                         | 55 mm                    |
|                |               |         | Configuration                                                                                                                                                                                                                                                                                                                                                                                                                                                                                                                                                                                                                                                                                                                                                                                                                                                                                                                                                                                                                                                                                                                                                                                                                                                                                                                                                                                                                                                                                                                                                                                                                                                                                                                                                                                                                                                                      | Two-sided                |
|                |               |         |                                                                                                                                                                                                                                                                                                                                                                                                                                                                                                                                                                                                                                                                                                                                                                                                                                                                                                                                                                                                                                                                                                                                                                                                                                                                                                                                                                                                                                                                                                                                                                                                                                                                                                                                                                                                                                                                                    |                          |
|                |               |         |                                                                                                                                                                                                                                                                                                                                                                                                                                                                                                                                                                                                                                                                                                                                                                                                                                                                                                                                                                                                                                                                                                                                                                                                                                                                                                                                                                                                                                                                                                                                                                                                                                                                                                                                                                                                                                                                                    |                          |
|                |               |         |                                                                                                                                                                                                                                                                                                                                                                                                                                                                                                                                                                                                                                                                                                                                                                                                                                                                                                                                                                                                                                                                                                                                                                                                                                                                                                                                                                                                                                                                                                                                                                                                                                                                                                                                                                                                                                                                                    |                          |
|                |               |         | and the second sec |                          |