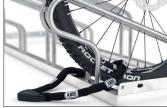

In the Hoop Parker 1000 bicycles and pedelecs park offset in height at a comfortable spacing between wheels of 350 mm or also double-sided on request to save valuable space. The parking space depth is approx. 1850 mm for single-sided parking, approx. 3200 mm for double-sided. Fast set up, without requiring assembly