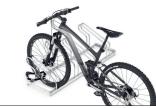

In the Hoop Parker 1000 bicycles and pedelecs park offset in height at a comfortable spacing between wheels of 350 mm or also double-sided on request to save valuable space. The parking space depth is approx. 1850 mm for single-sided parking, approx. 3200 mm for double-sided. Fast set up, without requiring assembly