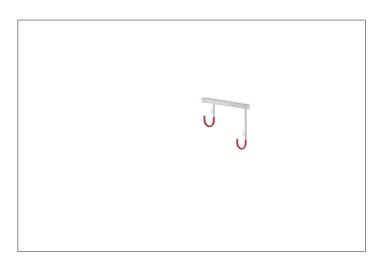

## Suspended parking system for wall or ceiling mounting

Hanging system for the space-saving storage of bicycles of all kinds. Rim-protective sheathing and integrated steel eyelets offer damage and theft protection.

| Article number | EAN           | Width  | Height | Depth  |
|----------------|---------------|--------|--------|--------|
| 105700037      | 4250366513713 | 470 mm | 350 mm | 350 mm |

| Parking spaces                                      | 2                                       |  |
|-----------------------------------------------------|-----------------------------------------|--|
| Colour                                              | Silver                                  |  |
| Weight                                              | 2,50 kg                                 |  |
| Construction type                                   | Screwed / assembly kit                  |  |
| Base material                                       | Steel                                   |  |
| Mounting type                                       | Ceiling mounting                        |  |
| Bike spacing                                        | 350 mm                                  |  |
| Tyre width                                          | 65 mm                                   |  |
| Configuration                                       | One-sided                               |  |
| Positioning space depth                             | 1100 mm                                 |  |
| Mounting type Bike spacing Tyre width Configuration | Ceiling mounting 350 mm 65 mm One-sided |  |