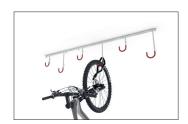

## Suspended parking system for wall or ceiling mounting

Hanging system for the space-saving storage of bicycles of all kinds. Rim-protective sheathing and integrated steel eyelets offer damage and theft protection.

Our 3800 series Serial Hanging Parkers are easily mounted to suitable ceilings or walls with screws and dowels. They offer space for two to eight bicycles of all kinds and can be expanded almost infinitely with a connecting element. The systems consist of a heavy-duty angle steel construction with robust, plastic-coated

suspension hooks. The height-offset hangers with plastic-coated hooks in RAL 3000 Flame Red signal colour save hanging space and reliably protect against scratches and dents. Integrated steel eyelets provide optimised theft protection. Fast, economical shipping by parcel service.