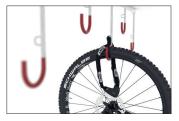

Our 3800 series Serial Hanging Parkers are easily mounted to suitable ceilings or walls with screws and dowels. They offer space for two to eight bicycles of all kinds and can be expanded almost infinitely with a connecting element. The systems consist of a heavy-duty angle steel construction with robust, plastic-coated

suspension hooks. The height-offset hangers with plastic-coated hooks in RAL 3000 Flame Red signal colour save hanging space and reliably protect against scratches and dents. Integrated steel eyelets provide optimised theft protection. Fast, economical shipping by parcel service.