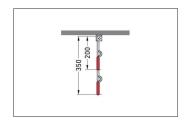

| Article number | EAN           | Width  | Height | Depth  |
|----------------|---------------|--------|--------|--------|
| 105700037      | 4250366513713 | 470 mm | 350 mm | 350 mm |

| Parking spaces                                      | 2                                       |  |
|-----------------------------------------------------|-----------------------------------------|--|
| Colour                                              | Silver                                  |  |
| Weight                                              | 2,50 kg                                 |  |
| Construction type                                   | Screwed / assembly kit                  |  |
| Base material                                       | Steel                                   |  |
| Mounting type                                       | Ceiling mounting                        |  |
| Bike spacing                                        | 350 mm                                  |  |
| Tyre width                                          | 65 mm                                   |  |
| Configuration                                       | One-sided                               |  |
| Positioning space depth                             | 1100 mm                                 |  |
| Mounting type Bike spacing Tyre width Configuration | Ceiling mounting 350 mm 65 mm One-sided |  |