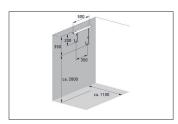

| Article number | EAN           | Width  | Height | Depth  |
|----------------|---------------|--------|--------|--------|
| 105700037      | 4250366513713 | 470 mm | 350 mm | 350 mm |

| Parking spaces                                      | 2                                       |  |
|-----------------------------------------------------|-----------------------------------------|--|
| Colour                                              | Silver                                  |  |
| Weight                                              | 2,50 kg                                 |  |
| Construction type                                   | Screwed / assembly kit                  |  |
| Base material                                       | Steel                                   |  |
| Mounting type                                       | Ceiling mounting                        |  |
| Bike spacing                                        | 350 mm                                  |  |
| Tyre width                                          | 65 mm                                   |  |
| Configuration                                       | One-sided                               |  |
| Positioning space depth                             | 1100 mm                                 |  |
| Mounting type Bike spacing Tyre width Configuration | Ceiling mounting 350 mm 65 mm One-sided |  |

- + Heavy-duty angle steel construction
- + Robust, plastic-coated suspension hooks
- + Suitable for tyre widths up to 65 mm
- + Steel eyelets for optimised anti-theft protection
- + Storage depth only approx. 1100 mm