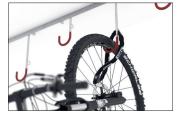

Our 3800 series Serial Hanging Parkers are easily mounted to suitable ceilings or walls with screws and dowels. They offer space for two to eight bicycles of all kinds and can be expanded almost infinitely with a connecting element. The systems consist of a heavy-duty angle steel construction with robust, plastic-coated

suspension hooks. The height-offset hangers with plastic-coated hooks in RAL 3000 Flame Red signal colour save hanging space and reliably protect against scratches and dents. Integrated steel eyelets provide optimised theft protection. Fast, economical shipping by parcel service.