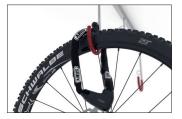

suspension hooks. The height-offset hangers with plastic-coated hooks in RAL 3000 Flame Red signal colour save hanging space and reliably protect against scratches and dents. Integrated steel eyelets provide optimised theft protection. Fast, economical shipping by parcel service.

- + Heavy-duty angle steel construction
- + Robust, plastic-coated suspension hooks
- + Suitable for tyre widths up to 65 mm
- + Steel eyelets for optimised anti-theft protection
- + Storage depth only approx. 1100 mm