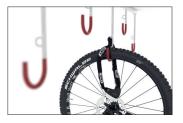

## Suspended parking system for wall or ceiling mounting

Hanging system for the space-saving storage of bicycles of all kinds. Rim-protective sheathing and integrated steel eyelets offer damage and theft protection.

suspension hooks. The height-offset hangers with plastic-coated hooks in RAL 3000 Flame Red signal colour save hanging space and reliably protect against scratches and dents. Integrated steel eyelets provide optimised theft protection. Fast, economical shipping by parcel service.

- + Heavy-duty angle steel construction
- + Robust, plastic-coated suspension hooks
- + Suitable for tyre widths up to 65 mm
- + Steel eyelets for optimised anti-theft protection
- + Storage depth only approx. 1100 mm