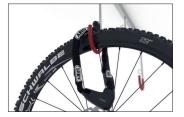

## Suspended parking system for wall or ceiling mounting

Hanging system for the space-saving storage of bicycles of all kinds. Rim-protective sheathing and integrated steel eyelets offer damage and theft protection.

suspension hooks. The height-offset hangers with plastic-coated hooks in RAL 3000 Flame Red signal colour save hanging space and reliably protect against scratches and dents. Integrated steel eyelets provide optimised theft protection. Fast, economical shipping by parcel service.

- + Heavy-duty angle steel construction
- + Robust, plastic-coated suspension hooks
- + Suitable for tyre widths up to 65 mm
- + Steel eyelets for optimised anti-theft protection
- + Storage depth only approx. 1100 mm