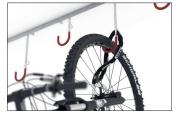

## Suspended parking system for wall or ceiling mounting

Hanging system for the space-saving storage of bicycles of all kinds. Rim-protective sheathing and integrated steel eyelets offer damage and theft protection.

suspension hooks. The height-offset hangers with plastic-coated hooks in RAL 3000 Flame Red signal colour save hanging space and reliably protect against scratches and dents. Integrated steel eyelets provide optimised theft protection. Fast, economical shipping by parcel service.

- + Heavy-duty angle steel construction
- + Robust, plastic-coated suspension hooks
- + Suitable for tyre widths up to 65 mm
- + Steel eyelets for optimised anti-theft protection
- + Storage depth only approx. 1100 mm