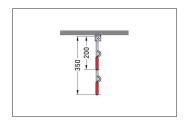

| Article number | EAN           | Width  | Height | Depth  |
|----------------|---------------|--------|--------|--------|
| 105700038      | 4250366513720 | 820 mm | 350 mm | 350 mm |

| Parking spaces          | 3                      |  |
|-------------------------|------------------------|--|
| Colour                  | Silver                 |  |
| Weight                  | 3,20 kg                |  |
| Construction type       | Screwed / assembly kit |  |
| Base material           | Steel                  |  |
| Mounting type           | Ceiling mounting       |  |
| Bike spacing            | 350 mm                 |  |
| Tyre width              | 65 mm                  |  |
| Configuration           | One-sided              |  |
| Positioning space depth | 1100 mm                |  |