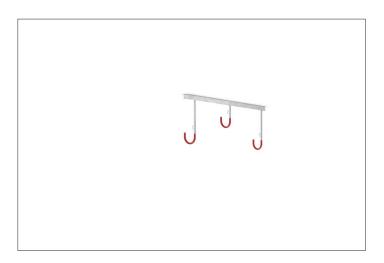

## Suspended parking system for wall or ceiling mounting

Hanging system for the space-saving storage of bicycles of all kinds. Rim-protective sheathing and integrated steel eyelets offer damage and theft protection.

Our 3800 series Serial Hanging Parkers are easily mounted to suitable ceilings or walls with screws and dowels. They offer space for two to eight bicycles of all kinds and can be expanded almost infinitely with a connecting element. The systems consist of a heavy-duty angle steel construction with robust, plastic-coated

suspension hooks. The height-offset hangers with plastic-coated hooks in RAL 3000 Flame Red signal colour save hanging space and reliably protect against scratches and dents. Integrated steel eyelets provide optimised theft protection. Fast, economical shipping by parcel service.

- + Heavy-duty angle steel construction
- + Robust, plastic-coated suspension hooks
- + Suitable for tyre widths up to 65 mm
- + Steel eyelets for optimised anti-theft protection
- + Storage depth only approx. 1100 mm