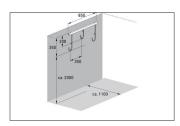

| Article number | EAN           | Width  | Height | Depth  |
|----------------|---------------|--------|--------|--------|
| 105700038      | 4250366513720 | 820 mm | 350 mm | 350 mm |

| Parking spaces          | 3                      |  |
|-------------------------|------------------------|--|
| Colour                  | Silver                 |  |
| Weight                  | 3,20 kg                |  |
| Construction type       | Screwed / assembly kit |  |
| Base material           | Steel                  |  |
| Mounting type           | Ceiling mounting       |  |
| Bike spacing            | 350 mm                 |  |
| Tyre width              | 65 mm                  |  |
| Configuration           | One-sided              |  |
| Positioning space depth | 1100 mm                |  |

- + Heavy-duty angle steel construction
- + Robust, plastic-coated suspension hooks
- + Suitable for tyre widths up to 65 mm
- + Steel eyelets for optimised anti-theft protection
- + Storage depth only approx. 1100 mm