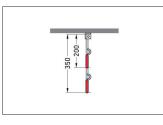

| Article number | EAN           | Width   | Height                  | Depth                  |
|----------------|---------------|---------|-------------------------|------------------------|
| 105700039      | 4250366513737 | 1170 mm | 350 mm                  | 350 mm                 |
|                |               |         |                         |                        |
|                |               |         | Parking spaces          | 4                      |
|                |               |         | Colour                  | Silver                 |
|                |               |         | Weight                  | 4,20 kg                |
|                |               |         | Construction type       | Screwed / assembly kit |
|                |               |         | Base material           | Steel                  |
| U U            |               |         | Mounting type           | Ceiling mounting       |
|                |               |         | Bike spacing            | 350 mm                 |
|                |               |         | Tyre width              | 65 mm                  |
|                |               |         | Configuration           | One-sided              |
|                |               |         | Positioning space depth | 1100 mm                |
|                |               |         |                         | <b>v</b>               |