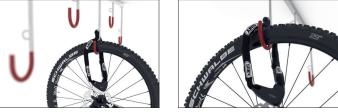

## Suspended parking system for wall or ceiling mounting

Hanging system for the space-saving storage of bicycles of all kinds. Rim-protective sheathing and integrated steel eyelets offer damage and theft protection.

suspension hooks. The height-offset hangers with plastic-coated hooks in RAL 3000 Flame Red signal colour save hanging space and reliably protect against scratches and dents. Integrated steel eyelets provide optimised theft protection. Fast, economical shipping by parcel service.

- + Heavy-duty angle steel construction
- + Robust, plastic-coated suspension hooks
- + Suitable for tyre widths up to 65 mm
- + Steel eyelets for optimised anti-theft protection
- + Storage depth only approx. 1100 mm