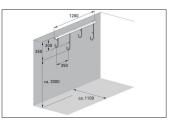

## Suspended parking system for wall or ceiling mounting

Hanging system for the space-saving storage of bicycles of all kinds. Rim-protective sheathing and integrated steel eyelets offer damage and theft protection.

| Article number | EAN           | Width   | Height                  | Depth                  |
|----------------|---------------|---------|-------------------------|------------------------|
| 105700039      | 4250366513737 | 1170 mm | 350 mm                  | 350 mm                 |
|                |               |         |                         |                        |
|                |               |         | Parking spaces          | 4                      |
|                |               |         | Colour                  | Silver                 |
|                |               |         | Weight                  | 4,20 kg                |
|                |               |         | Construction type       | Screwed / assembly kit |
|                |               |         | Base material           | Steel                  |
| U U            |               |         | Mounting type           | Ceiling mounting       |
|                |               |         | Bike spacing            | 350 mm                 |
|                |               |         | Tyre width              | 65 mm                  |
|                |               |         | Configuration           | One-sided              |
|                |               |         | Positioning space depth | 1100 mm                |
|                |               |         |                         | <b>v</b>               |