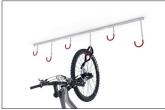

Our 3800 series Serial Hanging Parkers are easily mounted to suitable ceilings or walls with screws and dowels. They offer space for two to eight bicycles of all kinds and can be expanded almost infinitely with a connecting element. The systems consist of a heavy-duty angle steel construction with robust, plastic-coated

suspension hooks. The height-offset hangers with plastic-coated hooks in RAL 3000 Flame Red signal colour save hanging space and reliably protect against scratches and dents. Integrated steel eyelets provide optimised theft protection. Fast, economical shipping by parcel service.