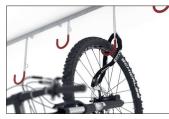

## Suspended parking system for wall or ceiling mounting

Hanging system for the space-saving storage of bicycles of all kinds. Rim-protective sheathing and integrated steel eyelets offer damage and theft protection.

suspension hooks. The height-offset hangers with plastic-coated hooks in RAL 3000 Flame Red signal colour save hanging space and reliably protect against scratches and dents. Integrated steel eyelets provide optimised theft protection. Fast, economical shipping by parcel service.

- + Heavy-duty angle steel construction
- + Robust, plastic-coated suspension hooks
- + Suitable for tyre widths up to 65 mm
- + Steel eyelets for optimised anti-theft protection
- + Storage depth only approx. 1100 mm