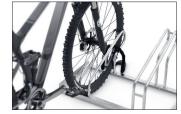

## The popular hoop parker now also for wide bikes

Galvanised steel construction with robust tubular hoops and two to twelve parking spaces for extra-wide bicycles. Space saving height offset. Pre-assembled.

The Hoop Parker 2000 BF complements our best-selling model 1000. The special feature: here modern bicycles with wider handlebars park without stress with 390 mm spacing between wheels. Height-offset or also double-sided on request to save valuable space. Parking space depth is approx. 1850 mm for single-sided

parking, approx. 3200 mm for double-sided. Parking facilities for bicycles with wider handlebars can be quickly set up. Both models are compatible with one another. Ground anchors and mounting brackets are sold separately.