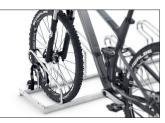

## The popular hoop parker now also for wide bikes

Galvanised steel construction with robust tubular hoops and two to twelve parking spaces for extra-wide bicycles. Space saving height offset. Pre-assembled.

parking, approx. 3200 mm for double-sided. Parking facilities for bicycles with wider handlebars can be quickly set up. Both models are compatible with one another. Ground anchors and mounting brackets are sold separately.