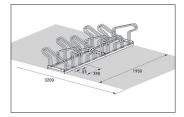

The Hoop Parker 2000 BF complements our best-selling model 1000. The special feature: here modern bicycles with wider handlebars park without stress with 390 mm spacing between wheels. Height-offset or also double-sided on request to save valuable space. Parking space depth is approx. 1850 mm for single-sided

parking, approx. 3200 mm for double-sided. Parking facilities for bicycles with wider handlebars can be quickly set up. Both models are compatible with one another. Ground anchors and mounting brackets are sold separately.