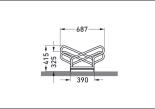

| Article number | EAN           | Width   | Height                  | Depth                  |
|----------------|---------------|---------|-------------------------|------------------------|
| 105700070      | 4250366514024 | 1950 mm | 415 mm                  | 687 mm                 |
|                |               |         | Parking spaces          | 10                     |
|                |               |         | Colour                  | Silver                 |
|                |               |         | Weight                  | 28,70 kg               |
| 26             |               | P       | Construction type       | Screwed / assembly kit |
| 00 -           |               |         | Base material           | Steel                  |
| )//KLO         |               |         | Mounting type           | On the floor           |
|                | and other     |         | Bike spacing            | 390 mm                 |
|                |               |         | Tyre width              | 55 mm                  |
|                |               |         | Configuration           | Two-sided              |
|                |               |         | Positioning space depth | 3200 mm                |
|                |               |         |                         |                        |