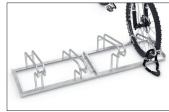

## The popular hoop parker now also for wide bikes

Galvanised steel construction with robust tubular hoops and two to twelve parking spaces for extra-wide bicycles. Space saving height offset. Pre-assembled.

- + Robust, corrosion-protected steel construction
- + Alternate high/low setting
- + Optional for single or double-sided bike parking
- + Row/series connection (with an even number of spaces) and ground mounting possible
- + No assembly required