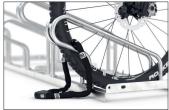

## The popular hoop parker now also for wide bikes

Galvanised steel construction with robust tubular hoops and two to twelve parking spaces for extra-wide bicycles. Space saving height offset. Pre-assembled.

The Hoop Parker 2000 BF complements our best-selling model 1000. The special feature: here modern bicycles with wider handlebars park without stress with 390 mm spacing between wheels. Height-offset or also double-sided on request to save valuable space. Parking space depth is approx. 1850 mm for single-sided