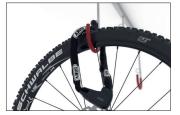

suspension hooks. The height-offset hangers with plastic-coated hooks in RAL 3000 Flame Red signal colour save hanging space and reliably protect against scratches and dents. Integrated steel eyelets provide optimised theft protection. Fast, economical shipping by parcel service.

- + Heavy-duty angle steel construction
- + Robust, plastic-coated suspension hooks
- + Suitable for tyre widths up to 65 mm
- + Steel eyelets for optimised anti-theft protection
- + Storage depth only approx. 1100 mm