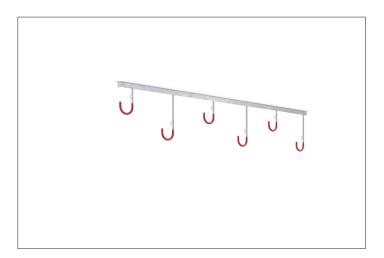

## Suspended parking system for wall or ceiling mounting

Hanging system for the space-saving storage of bicycles of all kinds. Rim-protective sheathing and integrated steel eyelets offer damage and theft protection.

| Article number | EAN           | Width   | Height | Depth  |
|----------------|---------------|---------|--------|--------|
| 105700080      | 4250366514123 | 1900 mm | 350 mm | 350 mm |

| Parking spaces          | 6                      |  |
|-------------------------|------------------------|--|
| Colour                  | Silver                 |  |
| Weight                  | 6,30 kg                |  |
| Construction type       | Screwed / assembly kit |  |
| Base material           | Steel                  |  |
| Mounting type           | Ceiling mounting       |  |
| Bike spacing            | 350 mm                 |  |
| Tyre width              | 65 mm                  |  |
| Configuration           | One-sided              |  |
| Positioning space depth | 1100 mm                |  |

Our 3800 series Serial Hanging Parkers are easily mounted to suitable ceilings or walls with screws and dowels. They offer space for two to eight bicycles of all kinds and can be expanded almost infinitely with a connecting element. The systems consist of a heavy-duty angle steel construction with robust, plastic-coated

suspension hooks. The height-offset hangers with plastic-coated hooks in RAL 3000 Flame Red signal colour save hanging space and reliably protect against scratches and dents. Integrated steel eyelets provide optimised theft protection. Fast, economical shipping by parcel service.