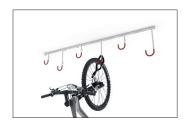

## Suspended parking system for wall or ceiling mounting

Hanging system for the space-saving storage of bicycles of all kinds. Rim-protective sheathing and integrated steel eyelets offer damage and theft protection.

Our 3800 series Serial Hanging Parkers are easily mounted to suitable ceilings or walls with screws and dowels. They offer space for two to eight bicycles of all kinds and can be expanded almost infinitely with a connecting element. The systems consist of a heavy-duty angle steel construction with robust, plastic-coated

suspension hooks. The height-offset hangers with plastic-coated hooks in RAL 3000 Flame Red signal colour save hanging space and reliably protect against scratches and dents. Integrated steel eyelets provide optimised theft protection. Fast, economical shipping by parcel service.