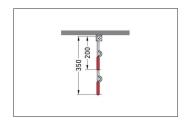

| Article number | EAN           | Width   | Height | Depth  |
|----------------|---------------|---------|--------|--------|
| 105700080      | 4250366514123 | 1900 mm | 350 mm | 350 mm |

| Parking spaces          | 6                      |  |
|-------------------------|------------------------|--|
| Colour                  | Silver                 |  |
| Weight                  | 6,30 kg                |  |
| Construction type       | Screwed / assembly kit |  |
| Base material           | Steel                  |  |
| Mounting type           | Ceiling mounting       |  |
| Bike spacing            | 350 mm                 |  |
| Tyre width              | 65 mm                  |  |
| Configuration           | One-sided              |  |
| Positioning space depth | 1100 mm                |  |