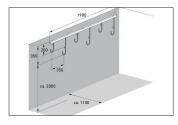

| Article number | EAN           | Width   | Height | Depth  |
|----------------|---------------|---------|--------|--------|
| 105700080      | 4250366514123 | 1900 mm | 350 mm | 350 mm |

| Parking spaces          | 6                      |  |
|-------------------------|------------------------|--|
| Colour                  | Silver                 |  |
| Weight                  | 6,30 kg                |  |
| Construction type       | Screwed / assembly kit |  |
| Base material           | Steel                  |  |
| Mounting type           | Ceiling mounting       |  |
| Bike spacing            | 350 mm                 |  |
| Tyre width              | 65 mm                  |  |
| Configuration           | One-sided              |  |
| Positioning space depth | 1100 mm                |  |

- + Heavy-duty angle steel construction
- + Robust, plastic-coated suspension hooks
- + Suitable for tyre widths up to 65 mm
- + Steel eyelets for optimised anti-theft protection
- + Storage depth only approx. 1100 mm