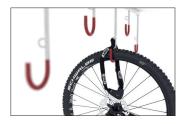

suspension hooks. The height-offset hangers with plastic-coated hooks in RAL 3000 Flame Red signal colour save hanging space and reliably protect against scratches and dents. Integrated steel eyelets provide optimised theft protection. Fast, economical shipping by parcel service.

- + Heavy-duty angle steel construction
- + Robust, plastic-coated suspension hooks
- + Suitable for tyre widths up to 65 mm
- + Steel eyelets for optimised anti-theft protection
- + Storage depth only approx. 1100 mm