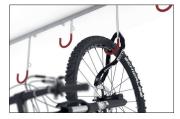

suspension hooks. The height-offset hangers with plastic-coated hooks in RAL 3000 Flame Red signal colour save hanging space and reliably protect against scratches and dents. Integrated steel eyelets provide optimised theft protection. Fast, economical shipping by parcel service.

- + Heavy-duty angle steel construction
- + Robust, plastic-coated suspension hooks
- + Suitable for tyre widths up to 65 mm
- + Steel eyelets for optimised anti-theft protection
- + Storage depth only approx. 1100 mm