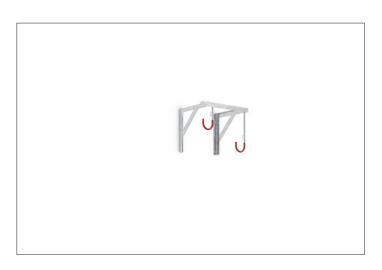

## Suspended parking system for wall or ceiling mounting

Hanging system for the space-saving storage of bicycles of all kinds. Rim-protective sheathing and integrated steel eyelets offer damage and theft protection.

Our 3800 series Serial Hanging Parkers are easily mounted to suitable ceilings or walls with screws and dowels. They offer space for two to eight bicycles of all kinds and can be expanded almost infinitely with a connecting element. The systems consist of a heavy-duty angle steel construction with robust, plastic-coated

suspension hooks. The height-offset hangers with plastic-coated hooks in RAL 3000 Flame Red signal colour save hanging space and reliably protect against scratches and dents. Integrated steel eyelets provide optimised theft protection. Fast, economical shipping by parcel service.