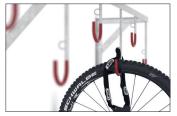

Our 3800 series Serial Hanging Parkers are easily mounted to suitable ceilings or walls with screws and dowels. They offer space for two to eight bicycles of all kinds and can be expanded almost infinitely with a connecting element. The systems consist of a heavy-duty angle steel construction with robust, plastic-coated

suspension hooks. The height-offset hangers with plastic-coated hooks in RAL 3000 Flame Red signal colour save hanging space and reliably protect against scratches and dents. Integrated steel eyelets provide optimised theft protection. Fast, economical shipping by parcel service.

- + Heavy-duty angle steel construction
- + Robust, plastic-coated suspension hooks
- + Suitable for tyre widths up to 65 mm
- + Steel eyelets for optimised anti-theft protection
- + Storage depth only approx. 1100 mm