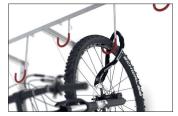

Our 3800 series Serial Hanging Parkers are easily mounted to suitable ceilings or walls with screws and dowels. They offer space for two to eight bicycles of all kinds and can be expanded almost infinitely with a connecting element. The systems consist of a heavy-duty angle steel construction with robust, plastic-coated

suspension hooks. The height-offset hangers with plastic-coated hooks in RAL 3000 Flame Red signal colour save hanging space and reliably protect against scratches and dents. Integrated steel eyelets provide optimised theft protection. Fast, economical shipping by parcel service.