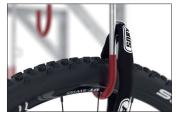

suspension hooks. The height-offset hangers with plastic-coated hooks in RAL 3000 Flame Red signal colour save hanging space and reliably protect against scratches and dents. Integrated steel eyelets provide optimised theft protection. Fast, economical shipping by parcel service.

- + Heavy-duty angle steel construction
- + Robust, plastic-coated suspension hooks
- + Suitable for tyre widths up to 65 mm
- + Steel eyelets for optimised anti-theft protection
- + Storage depth only approx. 1100 mm