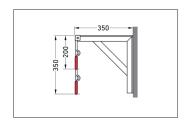

| Article number | EAN           | Width  | Height | Depth  |
|----------------|---------------|--------|--------|--------|
| 105700085      | 4250366514178 | 470 mm | 350 mm | 350 mm |

| Parking spaces          | 2                      |  |
|-------------------------|------------------------|--|
| Colour                  | Silver                 |  |
| Weight                  | 5,50 kg                |  |
| Construction type       | Screwed / assembly kit |  |
| Base material           | Steel                  |  |
| Mounting type           | Wall mounting          |  |
| Tyre width              | 65 mm                  |  |
| Configuration           | One-sided              |  |
| Positioning space depth | 1100 mm                |  |
|                         |                        |  |