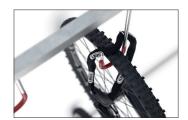

## Suspended parking system for wall or ceiling mounting

Hanging system for the space-saving storage of bicycles of all kinds. Rim-protective sheathing and integrated steel eyelets offer damage and theft protection.

suspension hooks. The height-offset hangers with plastic-coated hooks in RAL 3000 Flame Red signal colour save hanging space and reliably protect against scratches and dents. Integrated steel eyelets provide optimised theft protection. Fast, economical shipping by parcel service.

- + Heavy-duty angle steel construction
- + Robust, plastic-coated suspension hooks
- + Suitable for tyre widths up to 65 mm
- + Steel eyelets for optimised anti-theft protection
- + Storage depth only approx. 1100 mm