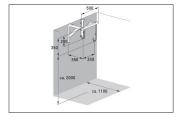

| Article number | EAN           | Width  | Height | Depth  |
|----------------|---------------|--------|--------|--------|
| 105700085      | 4250366514178 | 470 mm | 350 mm | 350 mm |

| Parking spaces          | 2                      |  |
|-------------------------|------------------------|--|
| Colour                  | Silver                 |  |
| Weight                  | 5,50 kg                |  |
| Construction type       | Screwed / assembly kit |  |
| Base material           | Steel                  |  |
| Mounting type           | Wall mounting          |  |
| Tyre width              | 65 mm                  |  |
| Configuration           | One-sided              |  |
| Positioning space depth | 1100 mm                |  |
|                         |                        |  |

- + Heavy-duty angle steel construction
- + Robust, plastic-coated suspension hooks
- + Suitable for tyre widths up to 65 mm
- + Steel eyelets for optimised anti-theft protection
- + Storage depth only approx. 1100 mm