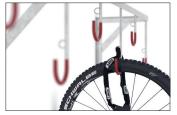

suspension hooks. The height-offset hangers with plastic-coated hooks in RAL 3000 Flame Red signal colour save hanging space and reliably protect against scratches and dents. Integrated steel eyelets provide optimised theft protection. Fast, economical shipping by parcel service.

- + Heavy-duty angle steel construction
- + Robust, plastic-coated suspension hooks
- + Suitable for tyre widths up to 65 mm
- + Steel eyelets for optimised anti-theft protection
- + Storage depth only approx. 1100 mm