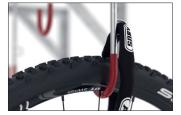

suspension hooks. The height-offset hangers with plastic-coated hooks in RAL 3000 Flame Red signal colour save hanging space and reliably protect against scratches and dents. Integrated steel eyelets provide optimised theft protection. Fast, economical shipping by parcel service.

- + Heavy-duty angle steel construction
- + Robust, plastic-coated suspension hooks
- + Suitable for tyre widths up to 65 mm
- + Steel eyelets for optimised anti-theft protection
- + Storage depth only approx. 1100 mm