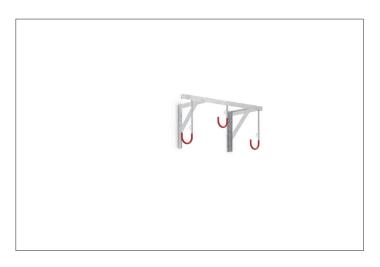

## Suspended parking system for wall or ceiling mounting

Hanging system for the space-saving storage of bicycles of all kinds. Rim-protective sheathing and integrated steel eyelets offer damage and theft protection.

| Article number | EAN           | Width  | Height | Depth  |
|----------------|---------------|--------|--------|--------|
| 105700086      | 4250366514185 | 820 mm | 350 mm | 350 mm |

| Parking spaces          | 3                      |  |
|-------------------------|------------------------|--|
| Colour                  | Silver                 |  |
| Weight                  | 6,20 kg                |  |
| Construction type       | Screwed / assembly kit |  |
| Base material           | Steel                  |  |
| Mounting type           | Wall mounting          |  |
| Tyre width              | 65 mm                  |  |
| Configuration           | One-sided              |  |
| Positioning space depth | 1100 mm                |  |
|                         |                        |  |

Our 3800 series Serial Hanging Parkers are easily mounted to suitable ceilings or walls with screws and dowels. They offer space for two to eight bicycles of all kinds and can be expanded almost infinitely with a connecting element. The systems consist of a heavy-duty angle steel construction with robust, plastic-coated

suspension hooks. The height-offset hangers with plastic-coated hooks in RAL 3000 Flame Red signal colour save hanging space and reliably protect against scratches and dents. Integrated steel eyelets provide optimised theft protection. Fast, economical shipping by parcel service.