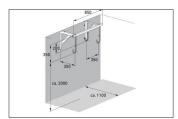

| Article number | EAN           | Width  | Height | Depth  |
|----------------|---------------|--------|--------|--------|
| 105700086      | 4250366514185 | 820 mm | 350 mm | 350 mm |

| Parking spaces          | 3                      |  |
|-------------------------|------------------------|--|
| Colour                  | Silver                 |  |
| Weight                  | 6,20 kg                |  |
| Construction type       | Screwed / assembly kit |  |
| Base material           | Steel                  |  |
| Mounting type           | Wall mounting          |  |
| Tyre width              | 65 mm                  |  |
| Configuration           | One-sided              |  |
| Positioning space depth | 1100 mm                |  |
|                         |                        |  |

- + Heavy-duty angle steel construction
- + Robust, plastic-coated suspension hooks
- + Suitable for tyre widths up to 65 mm
- + Steel eyelets for optimised anti-theft protection
- + Storage depth only approx. 1100 mm