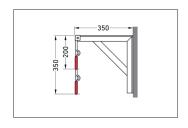

| Article number | EAN           | Width  | Height | Depth  |
|----------------|---------------|--------|--------|--------|
| 105700086      | 4250366514185 | 820 mm | 350 mm | 350 mm |

| Parking spaces          | 3                      |  |
|-------------------------|------------------------|--|
| Colour                  | Silver                 |  |
| Weight                  | 6,20 kg                |  |
| Construction type       | Screwed / assembly kit |  |
| Base material           | Steel                  |  |
| Mounting type           | Wall mounting          |  |
| Tyre width              | 65 mm                  |  |
| Configuration           | One-sided              |  |
| Positioning space depth | 1100 mm                |  |
|                         |                        |  |