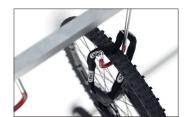

## Suspended parking system for wall or ceiling mounting

Hanging system for the space-saving storage of bicycles of all kinds. Rim-protective sheathing and integrated steel eyelets offer damage and theft protection.

suspension hooks. The height-offset hangers with plastic-coated hooks in RAL 3000 Flame Red signal colour save hanging space and reliably protect against scratches and dents. Integrated steel eyelets provide optimised theft protection. Fast, economical shipping by parcel service.

- + Heavy-duty angle steel construction
- + Robust, plastic-coated suspension hooks
- + Suitable for tyre widths up to 65 mm
- + Steel eyelets for optimised anti-theft protection
- + Storage depth only approx. 1100 mm