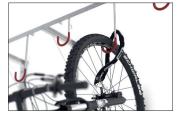

suspension hooks. The height-offset hangers with plastic-coated hooks in RAL 3000 Flame Red signal colour save hanging space and reliably protect against scratches and dents. Integrated steel eyelets provide optimised theft protection. Fast, economical shipping by parcel service.

- + Heavy-duty angle steel construction
- + Robust, plastic-coated suspension hooks
- + Suitable for tyre widths up to 65 mm
- + Steel eyelets for optimised anti-theft protection
- + Storage depth only approx. 1100 mm