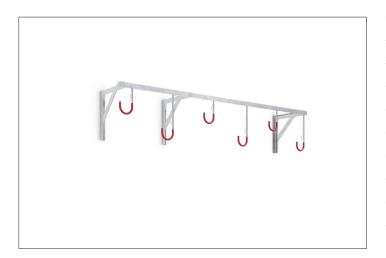

## Suspended parking system for wall or ceiling mounting

Hanging system for the space-saving storage of bicycles of all kinds. Rim-protective sheathing and integrated steel eyelets offer damage and theft protection.

Our 3800 series Serial Hanging Parkers are easily mounted to suitable ceilings or walls with screws and dowels. They offer space for two to eight bicycles of all kinds and can be expanded almost infinitely with a connecting element. The systems consist of a heavy-duty angle steel construction with robust, plastic-coated

suspension hooks. The height-offset hangers with plastic-coated hooks in RAL 3000 Flame Red signal colour save hanging space and reliably protect against scratches and dents. Integrated steel eyelets provide optimised theft protection. Fast, economical shipping by parcel service.

- + Heavy-duty angle steel construction
- + Robust, plastic-coated suspension hooks
- + Suitable for tyre widths up to 65 mm
- + Steel eyelets for optimised anti-theft protection
- + Storage depth only approx. 1100 mm