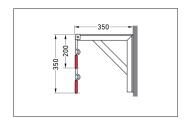

| Article number | EAN           | Width   | Height | Depth  |
|----------------|---------------|---------|--------|--------|
| 105700088      | 4250366514208 | 1900 mm | 350 mm | 350 mm |

| Parking spaces          | 6                      |  |
|-------------------------|------------------------|--|
| Colour                  | Silver                 |  |
| Weight                  | 10,80 kg               |  |
| Construction type       | Screwed / assembly kit |  |
| Base material           | Steel                  |  |
| Mounting type           | Wall mounting          |  |
| Tyre width              | 65 mm                  |  |
| Configuration           | One-sided              |  |
| Positioning space depth | 1100 mm                |  |
|                         |                        |  |