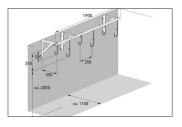

| Article number | EAN           | Width   | Height | Depth  |
|----------------|---------------|---------|--------|--------|
| 105700088      | 4250366514208 | 1900 mm | 350 mm | 350 mm |

| Parking spaces          | 6                      |  |
|-------------------------|------------------------|--|
| Colour                  | Silver                 |  |
| Weight                  | 10,80 kg               |  |
| Construction type       | Screwed / assembly kit |  |
| Base material           | Steel                  |  |
| Mounting type           | Wall mounting          |  |
| Tyre width              | 65 mm                  |  |
| Configuration           | One-sided              |  |
| Positioning space depth | 1100 mm                |  |
|                         |                        |  |

Our 3800 series Serial Hanging Parkers are easily mounted to suitable ceilings or walls with screws and dowels. They offer space for two to eight bicycles of all kinds and can be expanded almost infinitely with a connecting element. The systems consist of a heavy-duty angle steel construction with robust, plastic-coated

- + Heavy-duty angle steel construction
- + Robust, plastic-coated suspension hooks
- + Suitable for tyre widths up to 65 mm
- + Steel eyelets for optimised anti-theft protection
- + Storage depth only approx. 1100 mm