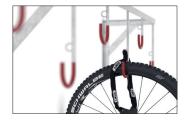

suspension hooks. The height-offset hangers with plastic-coated hooks in RAL 3000 Flame Red signal colour save hanging space and reliably protect against scratches and dents. Integrated steel eyelets provide optimised theft protection. Fast, economical shipping by parcel service.

- + Heavy-duty angle steel construction
- + Robust, plastic-coated suspension hooks
- + Suitable for tyre widths up to 65 mm
- + Steel eyelets for optimised anti-theft protection
- + Storage depth only approx. 1100 mm