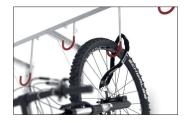

suspension hooks. The height-offset hangers with plastic-coated hooks in RAL 3000 Flame Red signal colour save hanging space and reliably protect against scratches and dents. Integrated steel eyelets provide optimised theft protection. Fast, economical shipping by parcel service.

- + Heavy-duty angle steel construction
- + Robust, plastic-coated suspension hooks
- + Suitable for tyre widths up to 65 mm
- + Steel eyelets for optimised anti-theft protection
- + Storage depth only approx. 1100 mm