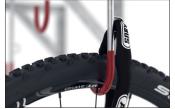

suspension hooks. The height-offset hangers with plastic-coated hooks in RAL 3000 Flame Red signal colour save hanging space and reliably protect against scratches and dents. Integrated steel eyelets provide optimised theft protection. Fast, economical shipping by parcel service.

- + Heavy-duty angle steel construction
- + Robust, plastic-coated suspension hooks
- + Suitable for tyre widths up to 65 mm
- + Steel eyelets for optimised anti-theft protection
- + Storage depth only approx. 1100 mm