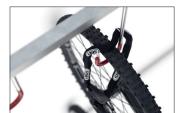

## Suspended parking system for wall or ceiling mounting

Hanging system for the space-saving storage of bicycles of all kinds. Rim-protective sheathing and integrated steel eyelets offer damage and theft protection.

suspension hooks. The height-offset hangers with plastic-coated hooks in RAL 3000 Flame Red signal colour save hanging space and reliably protect against scratches and dents. Integrated steel eyelets provide optimised theft protection. Fast, economical shipping by parcel service.

- + Heavy-duty angle steel construction
- + Robust, plastic-coated suspension hooks
- + Suitable for tyre widths up to 65 mm
- + Steel eyelets for optimised anti-theft protection
- + Storage depth only approx. 1100 mm