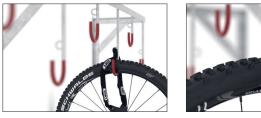

Our 3800 series Serial Hanging Parkers are easily mounted to suitable ceilings or walls with screws and dowels. They offer space for two to eight bicycles of all kinds and can be expanded almost infinitely with a connecting element. The systems consist of a heavy-duty angle steel construction with robust, plastic-coated

suspension hooks. The height-offset hangers with plastic-coated hooks in RAL 3000 Flame Red signal colour save hanging space and reliably protect against scratches and dents. Integrated steel eyelets provide optimised theft protection. Fast, economical shipping by parcel service.