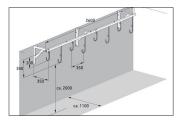

Our 3800 series Serial Hanging Parkers are easily mounted to suitable ceilings or walls with screws and dowels. They offer space for two to eight bicycles of all kinds and can be expanded almost infinitely with a connecting element. The systems consist of a heavy-duty angle steel construction with robust, plastic-coated

suspension hooks. The height-offset hangers with plastic-coated hooks in RAL 3000 Flame Red signal colour save hanging space and reliably protect against scratches and dents. Integrated steel eyelets provide optimised theft protection. Fast, economical shipping by parcel service.

- + Heavy-duty angle steel construction
- + Robust, plastic-coated suspension hooks
- + Suitable for tyre widths up to 65 mm
- + Steel eyelets for optimised anti-theft protection
- + Storage depth only approx. 1100 mm