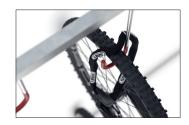

suspension hooks. The height-offset hangers with plastic-coated hooks in RAL 3000 Flame Red signal colour save hanging space and reliably protect against scratches and dents. Integrated steel eyelets provide optimised theft protection. Fast, economical shipping by parcel service.

- + Heavy-duty angle steel construction
- + Robust, plastic-coated suspension hooks
- + Suitable for tyre widths up to 65 mm
- + Steel eyelets for optimised anti-theft protection
- + Storage depth only approx. 1100 mm