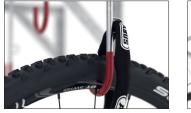

suspension hooks. The height-offset hangers with plastic-coated hooks in RAL 3000 Flame Red signal colour save hanging space and reliably protect against scratches and dents. Integrated steel eyelets provide optimised theft protection. Fast, economical shipping by parcel service.

- + Heavy-duty angle steel construction
- + Robust, plastic-coated suspension hooks
- + Suitable for tyre widths up to 65 mm
- + Steel eyelets for optimised anti-theft protection
- + Storage depth only approx. 1100 mm