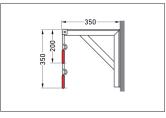

| Article number | EAN           | Width   | Height                                                                                                              | Depth                                                                                                        |
|----------------|---------------|---------|---------------------------------------------------------------------------------------------------------------------|--------------------------------------------------------------------------------------------------------------|
| 105700089      | 4250366514215 | 2600 mm | 350 mm                                                                                                              | 350 mm                                                                                                       |
|                |               | U       | Parking spacesColourWeightConstruction typeBase materialMounting typeTyre widthConfigurationPositioning space depth | 8<br>Silver<br>12,40 kg<br>Screwed / assembly kit<br>Steel<br>Wall mounting<br>65 mm<br>One-sided<br>1100 mm |