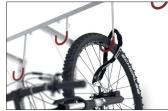

Our 3800 series Serial Hanging Parkers are easily mounted to suitable ceilings or walls with screws and dowels. They offer space for two to eight bicycles of all kinds and can be expanded almost infinitely with a connecting element. The systems consist of a heavy-duty angle steel construction with robust, plastic-coated

suspension hooks. The height-offset hangers with plastic-coated hooks in RAL 3000 Flame Red signal colour save hanging space and reliably protect against scratches and dents. Integrated steel eyelets provide optimised theft protection. Fast, economical shipping by parcel service.