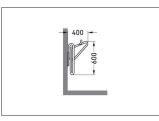

| Article number | EAN           | Width         | Height                  | Depth                  |
|----------------|---------------|---------------|-------------------------|------------------------|
| 105700095      | 4250366514277 |               | 600 mm                  | 400 mm                 |
|                |               |               | Parking spaces          | 1                      |
|                |               |               | Colour                  | Silver                 |
|                |               | Weight        | 2,30 kg                 |                        |
|                | 0             |               | Construction type       | Screwed / assembly kit |
|                |               |               | Base material           | Steel                  |
|                |               | Mounting type | Wall mounting           |                        |
|                |               |               | Tyre width              | 64 mm                  |
|                | Ū.            |               | Configuration           | One-sided              |
|                |               |               | Positioning space depth | 1100 mm                |
|                |               |               |                         |                        |
|                |               |               |                         |                        |
| provide 195    |               | Cont          |                         | unt schund Pa          |
|                |               |               | 6/                      |                        |