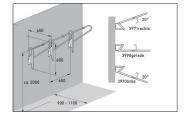

The Hanging Parker 3900 consists of a very robust construction of tubular steel with a solid large-surface mounting plate. Two differently shaped hoops fix the front wheel, which is suspended on a plastic-coated hook, thus protecting the sensitive rim from damage. The Hanging Parker 3900 is suitable for bicycles of all kinds and all tyre widths. In order to make better use of existing

space, there are three versions with different adjustment angles available. The recommended mounting spacing when using multiple parkers in series is 650 mm. The Hanging Parker 3900 is also available on request galvanised and RAL colour-coated according to your choice.