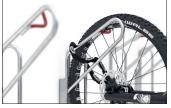

The Hanging Parker 3900 consists of a very robust construction of tubular steel with a solid large-surface mounting plate. Two differently shaped hoops fix the front wheel, which is suspended on a plastic-coated hook, thus protecting the sensitive rim from damage. The Hanging Parker 3900 is suitable for bicycles of all kinds and all tyre widths. In order to make better use of existing space, there are three versions with different adjustment angles available. The recommended mounting spacing when using multiple parkers in series is 650 mm. The Hanging Parker 3900 is also available on request galvanised and RAL colour-coated according to your choice.

- + Very stable tubular steel construction
- + Robust, plastic-coated suspension hooks
- + Suitable for all bikes and tyre widths
- + Minimal space requirement
- + Recommended hook height approx. 2000 mm