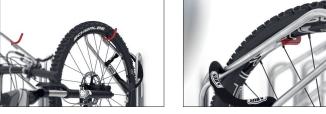

The Hanging Parker 3900 consists of a very robust construction of tubular steel with a solid large-surface mounting plate. Two differently shaped hoops fix the front wheel, which is suspended on a plastic-coated hook, thus protecting the sensitive rim from damage. The Hanging Parker 3900 is suitable for bicycles of all kinds and all tyre widths. In order to make better use of existing space, there are three versions with different adjustment angles available. The recommended mounting spacing when using multiple parkers in series is 650 mm. The Hanging Parker 3900 is also available on request galvanised and RAL colour-coated according to your choice.

- + Very stable tubular steel construction
- + Robust, plastic-coated suspension hooks
- + Suitable for all bikes and tyre widths
- + Minimal space requirement
- + Recommended hook height approx. 2000 mm