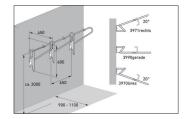

The Hanging Parker 3900 consists of a very robust construction of tubular steel with a solid large-surface mounting plate. Two differently shaped hoops fix the front wheel, which is suspended on a plastic-coated hook, thus protecting the sensitive rim from damage. The Hanging Parker 3900 is suitable for bicycles of all kinds and all tyre widths. In order to make better use of existing space, there are three versions with different adjustment angles available. The recommended mounting spacing when using multiple parkers in series is 650 mm. The Hanging Parker 3900 is also available on request galvanised and RAL colour-coated according to your choice.

- + Very stable tubular steel construction
- + Robust, plastic-coated suspension hooks
- + Suitable for all bikes and tyre widths
- + Minimal space requirement
- + Recommended hook height approx. 2000 mm