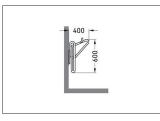

| Article number | EAN           | Width  | Height                  | Depth                  |
|----------------|---------------|--------|-------------------------|------------------------|
| 105700096      | 4250366514284 |        | 600 mm                  | 400 mm                 |
|                |               |        |                         |                        |
|                |               |        | Parking spaces          | 1                      |
|                |               | Colour | Silver                  |                        |
|                |               |        | Weight                  | 2,30 kg                |
|                |               |        | Construction type       | Screwed / assembly kit |
|                |               |        | Base material           | Steel                  |
|                |               |        | Mounting type           | Wall mounting          |
|                |               |        | Tyre width              | 64 mm                  |
|                |               |        | Configuration           | One-sided              |
|                |               |        | Positioning space depth | 1100 mm                |
|                |               |        |                         |                        |
|                |               |        |                         |                        |
|                |               |        |                         |                        |