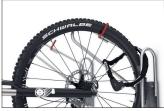

The Hanging Parker 3900 consists of a very robust construction of tubular steel with a solid large-surface mounting plate. Two differently shaped hoops fix the front wheel, which is suspended on a plastic-coated hook, thus protecting the sensitive rim from damage. The Hanging Parker 3900 is suitable for bicycles of all kinds and all tyre widths. In order to make better use of existing space, there are three versions with different adjustment angles available. The recommended mounting spacing when using multiple parkers in series is 650 mm. The Hanging Parker 3900 is also available on request galvanised and RAL colour-coated according to your choice.

- + Very stable tubular steel construction
- + Robust, plastic-coated suspension hooks
- + Suitable for all bikes and tyre widths
- + Minimal space requirement
- + Recommended hook height approx. 2000 mm