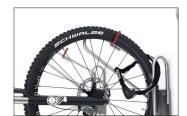

The Hanging Parker 3900 consists of a very robust construction of tubular steel with a solid large-surface mounting plate. Two differently shaped hoops fix the front wheel, which is suspended on a plastic-coated hook, thus protecting the sensitive rim from damage. The Hanging Parker 3900 is suitable for bicycles of all kinds and all tyre widths. In order to make better use of existing