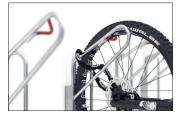

The Hanging Parker 3900 consists of a very robust construction of tubular steel with a solid large-surface mounting plate. Two differently shaped hoops fix the front wheel, which is suspended on a plastic-coated hook, thus protecting the sensitive rim from damage. The Hanging Parker 3900 is suitable for bicycles of all kinds and all tyre widths. In order to make better use of existing

- Very stable tubular steel construction
- + Robust, plastic-coated suspension hooks
- + Suitable for all bikes and tyre widths
- + Minimal space requirement
- + Recommended hook height approx. 2000 mm