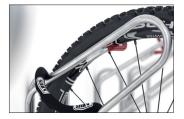

The Hanging Parker 3900 consists of a very robust construction of tubular steel with a solid large-surface mounting plate. Two differently shaped hoops fix the front wheel, which is suspended on a plastic-coated hook, thus protecting the sensitive rim from damage. The Hanging Parker 3900 is suitable for bicycles of all kinds and all tyre widths. In order to make better use of existing

- Very stable tubular steel construction
- + Robust, plastic-coated suspension hooks
- + Suitable for all bikes and tyre widths
- + Minimal space requirement
- + Recommended hook height approx. 2000 mm