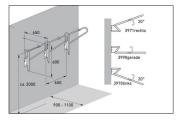

space, there are three versions with different adjustment angles available. The recommended mounting spacing when using multiple parkers in series is 650 mm. The Hanging Parker 3900 is also available on request galvanised and RAL colour-coated according to your choice.