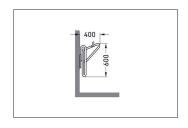

| Article number | EAN           | Width | Height | Depth  |
|----------------|---------------|-------|--------|--------|
| 105700097      | 4250366514291 |       | 600 mm | 400 mm |

| Parking spaces          | 1                      |  |
|-------------------------|------------------------|--|
| Colour                  | Silver                 |  |
| Weight                  | 2,30 kg                |  |
| Construction type       | Screwed / assembly kit |  |
| Base material           | Steel                  |  |
| Mounting type           | Wall mounting          |  |
| Tyre width              | 64 mm                  |  |
| Configuration           | One-sided              |  |
| Positioning space depth | 1100 mm                |  |
|                         |                        |  |