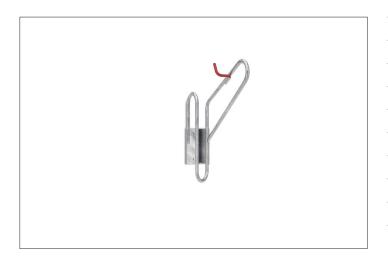

The Hanging Parker 3900 consists of a very robust construction of tubular steel with a solid large-surface mounting plate. Two differently shaped hoops fix the front wheel, which is suspended on a plastic-coated hook, thus protecting the sensitive rim from damage. The Hanging Parker 3900 is suitable for bicycles of all kinds and all tyre widths. In order to make better use of existing

space, there are three versions with different adjustment angles available. The recommended mounting spacing when using multiple parkers in series is 650 mm. The Hanging Parker 3900 is also available on request galvanised and RAL colour-coated according to your choice.

- Very stable tubular steel construction
- + Robust, plastic-coated suspension hooks
- + Suitable for all bikes and tyre widths
- + Minimal space requirement
- + Recommended hook height approx. 2000 mm