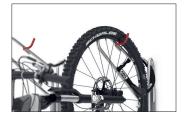

The Hanging Parker 3900 consists of a very robust construction of tubular steel with a solid large-surface mounting plate. Two differently shaped hoops fix the front wheel, which is suspended on a plastic-coated hook, thus protecting the sensitive rim from damage. The Hanging Parker 3900 is suitable for bicycles of all kinds and all tyre widths. In order to make better use of existing

- Very stable tubular steel construction
- + Robust, plastic-coated suspension hooks
- + Suitable for all bikes and tyre widths
- + Minimal space requirement
- + Recommended hook height approx. 2000 mm