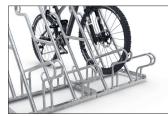

This free-standing bicycle parking system welcomes its users with generous waist-high horizontal frame rests; an arrangement that makes the safe parking of even highest-quality bicycles such as pedelecs and e-bikes even more comfortable. One can also reach the round steel eyelets integrated into the frame rests to which bicycle locks can be securely attached without bending over. The Parker with Frame Rest 2600 offers the highest level of parking comfort for employees, customers and guests or for their owner. The alternating low/high hoop settings save valuable space. The system is prefabricated for ground mounting and series connection.

- + Free-standing, bolted tubular steel construction
- + Protection through comfortable frame rests
- + Integrated eyelets to prevent theft
- + Prefabricated for row/series connection