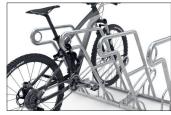

This free-standing bicycle parking system welcomes its users with generous waist-high horizontal frame rests; an arrangement that makes the safe parking of even highest-quality bicycles such as pedelecs and e-bikes even more comfortable. One can also reach the round steel eyelets integrated into the frame rests to which bicycle locks can be securely attached without bending over. The Parker with Frame Rest 2600 offers the highest level of parking comfort for employees, customers and guests or for their owner. The alternating low/high hoop settings save valuable space. The system is prefabricated for ground mounting and series connection.

- + Free-standing, bolted tubular steel construction
- + Protection through comfortable frame rests
- + Integrated eyelets to prevent theft
- + Prefabricated for row/series connection