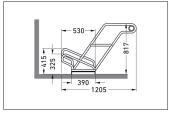

| Article number | EAN           | Width   | Height            | Depth                  |
|----------------|---------------|---------|-------------------|------------------------|
| 105700112      | 4250366514444 | 1400 mm | 817 mm            | 1205 mm                |
|                |               |         |                   |                        |
|                |               |         | Parking spaces    | 4                      |
|                |               |         | Colour            | Silver                 |
|                |               |         | Weight            | 37,00 kg               |
|                |               |         | Construction type | Screwed / assembly kit |
|                |               |         | Base material     | Steel                  |
|                |               |         | Mounting type     | On the floor           |
|                | 1777/10/11/2  |         | Bike spacing      | 350 mm                 |
|                |               |         | Tyre width        | 55 mm                  |
|                |               |         | Configuration     | One-sided              |
|                |               |         |                   |                        |
|                |               |         |                   |                        |