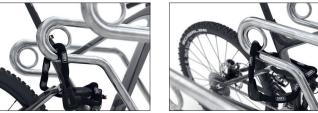

This free-standing bicycle parking system welcomes its users with generous waist-high horizontal frame rests; an arrangement that makes the safe parking of even highest-quality bicycles such as pedelecs and e-bikes even more comfortable. One can also reach the round steel eyelets integrated into the frame rests to which bicycle locks can be securely attached without bending over. The Parker with Frame Rest 2600 offers the highest level of parking comfort for employees, customers and guests or for their owner. The alternating low/high hoop settings save valuable space. The system is prefabricated for ground mounting and series connection.

- + Free-standing, bolted tubular steel construction
- + Protection through comfortable frame rests
- + Integrated eyelets to prevent theft
- + Prefabricated for row/series connection