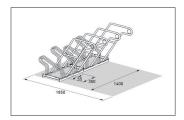

| Article number | EAN           | Width   | Height            | Depth                  |
|----------------|---------------|---------|-------------------|------------------------|
| 105700112      | 4250366514444 | 1400 mm | 817 mm            | 1205 mm                |
|                |               |         |                   |                        |
|                |               |         | Parking spaces    | 4                      |
|                |               |         | Colour            | Silver                 |
|                |               |         | Weight            | 37,00 kg               |
|                |               |         | Construction type | Screwed / assembly kit |
|                |               |         | Base material     | Steel                  |
|                |               |         | Mounting type     | On the floor           |
|                | 1777/10/11/2  |         | Bike spacing      | 350 mm                 |
|                |               |         | Tyre width        | 55 mm                  |
|                |               |         | Configuration     | One-sided              |
|                |               |         |                   |                        |
|                |               |         |                   |                        |

This free-standing bicycle parking system welcomes its users with generous waist-high horizontal frame rests; an arrangement that makes the safe parking of even highest-quality bicycles such as pedelecs and e-bikes even more comfortable. One can also reach the round steel eyelets integrated into the frame rests to which bicycle locks can be securely attached without bending over. The Parker with Frame Rest 2600 offers the highest level of parking comfort for employees, customers and guests or for their owner. The alternating low/high hoop settings save valuable space. The system is prefabricated for ground mounting and series connection.