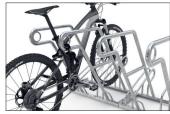

This free-standing bicycle parking system welcomes its users with generous waist-high horizontal frame rests; an arrangement that makes the safe parking of even highest-quality bicycles such as pedelecs and e-bikes even more comfortable. One can also reach the round steel eyelets integrated into the frame rests to which bicycle locks can be securely attached without bending over. The Parker with Frame Rest 2600 offers the highest level of parking comfort for employees, customers and guests or for their owner. The alternating low/high hoop settings save valuable space. The system is prefabricated for ground mounting and series connection.