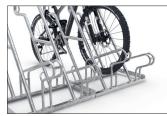

This free-standing bicycle parking system welcomes its users with generous waist-high horizontal frame rests; an arrangement that makes the safe parking of even highest-quality bicycles such as pedelecs and e-bikes even more comfortable. One can also reach the round steel eyelets integrated into the frame rests to which bicycle locks can be securely attached without bending over. The Parker with Frame Rest 2600 offers the highest level of parking comfort for employees, customers and guests or for their owner. The alternating low/high hoop settings save valuable space. The system is prefabricated for ground mounting and series connection.