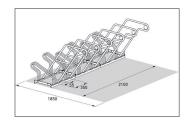

| Article number                                                                                                                                                    | EAN           | Width   | Height            | Depth                  |
|-------------------------------------------------------------------------------------------------------------------------------------------------------------------|---------------|---------|-------------------|------------------------|
| 105700113                                                                                                                                                         | 4250366514451 | 2100 mm | 817 mm            | n 1205 mm              |
|                                                                                                                                                                   |               |         |                   |                        |
|                                                                                                                                                                   |               |         | Parking spaces    | 6                      |
| PREF                                                                                                                                                              |               |         | Colour            | Silver                 |
|                                                                                                                                                                   |               |         | Weight            | 55,50 kg               |
|                                                                                                                                                                   |               |         | Construction type | Screwed / assembly kit |
|                                                                                                                                                                   |               | /       | Base material     | Steel                  |
| $\langle \langle \rangle \rangle$ |               |         | Mounting type     | On the floor           |
|                                                                                                                                                                   | Man II II III |         | Bike spacing      | 350 mm                 |
|                                                                                                                                                                   |               |         | Tyre width        | 55 mm                  |
|                                                                                                                                                                   |               |         | Configuration     | One-sided              |