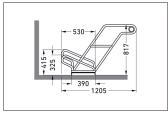

| Article number                                                                                                                                                    | EAN           | Width   | Height            | Depth                  |
|-------------------------------------------------------------------------------------------------------------------------------------------------------------------|---------------|---------|-------------------|------------------------|
| 105700113                                                                                                                                                         | 4250366514451 | 2100 mm | 817 mm            | n 1205 mm              |
|                                                                                                                                                                   |               |         |                   |                        |
|                                                                                                                                                                   |               |         | Parking spaces    | 6                      |
| PREF                                                                                                                                                              |               |         | Colour            | Silver                 |
|                                                                                                                                                                   |               |         | Weight            | 55,50 kg               |
|                                                                                                                                                                   |               |         | Construction type | Screwed / assembly kit |
|                                                                                                                                                                   |               | /       | Base material     | Steel                  |
| $\langle \langle \rangle \rangle$ |               |         | Mounting type     | On the floor           |
|                                                                                                                                                                   | Man II II III |         | Bike spacing      | 350 mm                 |
|                                                                                                                                                                   |               |         | Tyre width        | 55 mm                  |
|                                                                                                                                                                   |               |         | Configuration     | One-sided              |