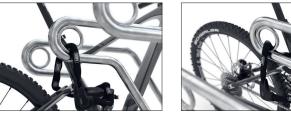

This free-standing bicycle parking system welcomes its users with generous waist-high horizontal frame rests; an arrangement that makes the safe parking of even highest-quality bicycles such as pedelecs and e-bikes even more comfortable. One can also reach the round steel eyelets integrated into the frame rests to which bicycle locks can be securely attached without bending over. The Parker with Frame Rest 2600 offers the highest level of parking comfort for employees, customers and guests or for their owner. The alternating low/high hoop settings save valuable space. The system is prefabricated for ground mounting and series connection.

- + Free-standing, bolted tubular steel construction
- + Protection through comfortable frame rests
- + Integrated eyelets to prevent theft
- + Prefabricated for row/series connection