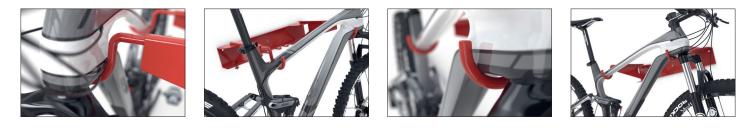

The Wall-mounted Bicycle Holder 3730 consists of a sturdy, fire-red coated steel construction which, with its maximum load capacity of 30 kg, can accommodate even most pedelecs and which is also 3-fold variable. Firstly, the rotatable and lockable support arms can be individually adapted to almost any bicycle. Secondly,

the rotating angle can be adjusted, which is ideal for women's bicycles. Thirdly, the support arms can be swung away after use to save space and prevent injury. Practical hooks for a helmet and bicycle clothing or other accessories are also integrated into the wall mount. VSF certification.

- + Stable, 3-fold variable steel construction
- + Maximum load capacity of 30 kg
- + Suitable for almost all bicycles and most pedelecs
- + Hooks for helmet and accessories
- + Easy wall mounting