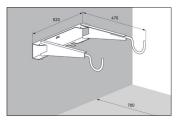

## The perfect home for high quality bikes

Innovative wall-mounted bicycle holder. Suitable for almost all bicycles and, with 30 kg load capacity, also most pedelecs. Practical hooks for helmet etc.

| Article number | EAN           | Width  | Height            | Depth                  |
|----------------|---------------|--------|-------------------|------------------------|
| 105700126      | 4250366514581 | 520 mm |                   | 470 mm                 |
|                |               |        |                   |                        |
|                |               |        | Parking spaces    | 1                      |
|                |               |        | Colour            | RAL 3000 - Flame red   |
|                |               |        | Weight            | 3,80 kg                |
|                |               |        | Construction type | Screwed / assembly kit |
|                |               |        | Base material     | Steel                  |
|                |               |        | Mounting type     | Wall mounting          |
|                |               |        | Configuration     | One-sided              |
|                |               |        |                   |                        |
|                |               |        |                   |                        |
|                |               |        |                   |                        |