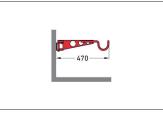

## The perfect home for high quality bikes

Innovative wall-mounted bicycle holder. Suitable for almost all bicycles and, with 30 kg load capacity, also most pedelecs. Practical hooks for helmet etc.

| Article number | EAN           | Width  | Height            | Depth                  |
|----------------|---------------|--------|-------------------|------------------------|
| 105700126      | 4250366514581 | 520 mm |                   | 470 mm                 |
|                |               |        |                   |                        |
|                |               |        | Parking spaces    | 1                      |
|                |               |        | Colour            | RAL 3000 - Flame red   |
|                |               |        | Weight            | 3,80 kg                |
|                |               |        | Construction type | Screwed / assembly kit |
|                |               |        | Base material     | Steel                  |
|                |               |        | Mounting type     | Wall mounting          |
|                |               |        | Configuration     | One-sided              |
|                |               |        |                   |                        |
|                |               |        |                   |                        |
|                |               |        |                   |                        |