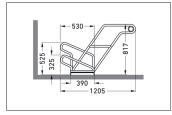

| Article number                    | EAN           | Width   | Height            | Depth                  |
|-----------------------------------|---------------|---------|-------------------|------------------------|
| 105700154                         | 4250366517520 | 3000 mm | 817 mm            | 1205 mm                |
|                                   |               |         |                   |                        |
|                                   |               |         | Parking spaces    | 6                      |
|                                   |               |         | Colour            | Silver                 |
|                                   |               |         | Weight            | 59,40 kg               |
| RFRF                              |               |         | Construction type | Screwed / assembly kit |
|                                   |               |         | Base material     | Steel                  |
| $\langle \langle \rangle \rangle$ | the the the   |         | Mounting type     | On the floor           |
|                                   |               |         | Tyre width        | 55 mm                  |
|                                   |               |         | Configuration     | One-sided              |