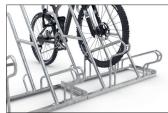

## Recommended for bicycles in need of a rest

This free-standing bike leaning system offers comfortable frame rests and steel eyelets to protect even the highest quality bicycles from damage and theft.

This free-standing bicycle parking system welcomes its users with generous waist-high horizontal frame rests; an arrangement that makes the safe parking of even highest-quality bicycles such as pedelecs and e-bikes even more comfortable. One can also reach the round steel eyelets integrated into the frame rests to which bicycle locks can be securely attached without bending over. With its single-sided spacing between bikes of 500 mm and 540 mm double-sided, the Parker with Frame Rest 2600 XBF offers the highest level of parking comfort for employees, customers and guests or for its owner. The alternating low/high hoop settings save valuable space. The system is prefabricated for ground mounting and series connection. Ground mounting brackets included.