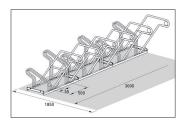

| Article number                    | EAN           | Width   | Height            | Depth                  |
|-----------------------------------|---------------|---------|-------------------|------------------------|
| 105700154                         | 4250366517520 | 3000 mm | 817 mm            | 1205 mm                |
|                                   |               |         |                   |                        |
|                                   |               |         | Parking spaces    | 6                      |
|                                   |               |         | Colour            | Silver                 |
|                                   |               |         | Weight            | 59,40 kg               |
| RFRF                              |               |         | Construction type | Screwed / assembly kit |
|                                   |               |         | Base material     | Steel                  |
| $\langle \langle \rangle \rangle$ | the the the   |         | Mounting type     | On the floor           |
|                                   |               |         | Tyre width        | 55 mm                  |
|                                   |               |         | Configuration     | One-sided              |