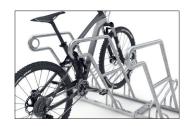

This free-standing bicycle parking system welcomes its users with generous waist-high horizontal frame rests; an arrangement that makes the safe parking of even highest-quality bicycles such as pedelecs and e-bikes even more comfortable. One can also reach the round steel eyelets integrated into the frame rests to which bicycle locks can be securely attached without bending over. With its single-sided spacing between bikes of 500 mm and 540 mm double-sided, the Parker with Frame Rest 2600 XBF offers the highest level of parking comfort for employees, customers and guests or for its owner. The alternating low/high hoop settings save valuable space. The system is prefabricated for ground mounting and series connection. Ground mounting brackets included.