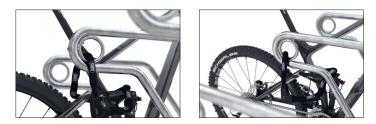

This free-standing bicycle parking system welcomes its users with generous waist-high horizontal frame rests; an arrangement that makes the safe parking of even highest-quality bicycles such as pedelecs and e-bikes even more comfortable. One can also reach the round steel eyelets integrated into the frame rests to which bicycle locks can be securely attached without bending over. With its single-sided spacing between bikes of 500 mm and 540 mm double-sided, the Parker with Frame Rest 2600 XBF offers the highest level of parking comfort for employees, customers and guests or for its owner. The alternating low/high hoop settings save valuable space. The system is prefabricated for ground mounting and series connection. Ground mounting brackets included.