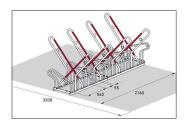

## Bicycle parking with the best recommendation

With its functional frame rests and steel eyelets, this free-standing bicycle leaning system also protects top-quality bicycles from damage and theft.

| Article number | EAN           | Width   | Height                  | Depth                  |
|----------------|---------------|---------|-------------------------|------------------------|
| 105700177      | 4250366528519 | 2160 mm | 856 mm                  | 1200 mm                |
|                |               |         |                         |                        |
|                |               |         | Parking spaces          | 8                      |
|                |               |         | Colour                  | Silver                 |
|                |               |         | Weight                  | 55,00 kg               |
|                |               |         | Construction type       | Screwed / assembly kit |
|                |               |         | Base material           | Steel                  |
|                |               |         | Mounting type           | On the floor           |
|                |               |         | Bike spacing            | 500 mm                 |
| Martin         |               |         | Tyre width              | 55 mm                  |
|                |               |         | Configuration           | Two-sided              |
|                |               |         | Positioning space depth | 3200 mm                |

The striking detail of this free-standing bicycle parking system is the diagonal frame rest sheathed in signal red plastic. It protects every bicycle or e-bike against wanton or accidental wheel twisting and consequential damage to the rims. Integrated steel eyelets provide optimal theft protection. The spacing between hoops is generously laid out and ideal for bicycles with up to 55 mm wide tyres. Spacing is 500 mm or 540 mm for doublesided parking. The stanchion thus offers you or your employees, customers and guests the highest level of parking convenience. Optionally single or double-sided. Of course, the system is prefabricated for ground mounting and series connection. Ground mounting brackets included.