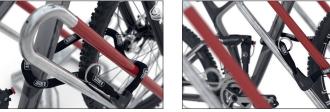

The striking detail of this free-standing bicycle parking system is the diagonal frame rest sheathed in signal red plastic. It protects every bicycle or e-bike against wanton or accidental wheel twisting and consequential damage to the rims. Integrated steel eyelets provide optimal theft protection. The spacing between hoops is generously laid out and ideal for bicycles with up to 55 mm wide tyres. Spacing is 500 mm or 540 mm for doublesided parking. The stanchion thus offers you or your employees, customers and guests the highest level of parking convenience. Optionally single or double-sided. Of course, the system is prefabricated for ground mounting and series connection. Ground mounting brackets included.