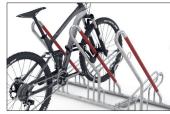

## Bicycle parking with the best recommendation

With its functional frame rests and steel eyelets, this free-standing bicycle leaning system also protects top-quality bicycles from damage and theft.

| Article number | EAN           | Width   | Height                  | Depth                  |
|----------------|---------------|---------|-------------------------|------------------------|
| 105700177      | 4250366528519 | 2160 mm | 856 mm                  | 1200 mm                |
|                |               |         |                         |                        |
|                |               |         | Parking spaces          | 8                      |
|                |               |         | Colour                  | Silver                 |
|                |               |         | Weight                  | 55,00 kg               |
|                |               |         | Construction type       | Screwed / assembly kit |
|                |               |         | Base material           | Steel                  |
|                |               |         | Mounting type           | On the floor           |
|                |               |         | Bike spacing            | 500 mm                 |
| Martin         |               |         | Tyre width              | 55 mm                  |
|                |               |         | Configuration           | Two-sided              |
|                |               |         | Positioning space depth | 3200 mm                |

The striking detail of this free-standing bicycle parking system is the diagonal frame rest sheathed in signal red plastic. It protects every bicycle or e-bike against wanton or accidental wheel twisting and consequential damage to the rims. Integrated steel eyelets provide optimal theft protection. The spacing between hoops is generously laid out and ideal for bicycles with up to 55 mm wide tyres. Spacing is 500 mm or 540 mm for doublesided parking. The stanchion thus offers you or your employees, customers and guests the highest level of parking convenience. Optionally single or double-sided. Of course, the system is prefabricated for ground mounting and series connection. Ground mounting brackets included.