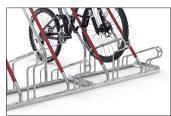

## Bicycle parking with the best recommendation

With its functional frame rests and steel eyelets, this free-standing bicycle leaning system also protects top-quality bicycles from damage and theft.

| Article number | EAN           | Width   | Height                  | Depth                  |
|----------------|---------------|---------|-------------------------|------------------------|
| 105700177      | 4250366528519 | 2160 mm | 856 mm                  | 1200 mm                |
|                |               |         |                         |                        |
|                |               |         | Parking spaces          | 8                      |
|                |               |         | Colour                  | Silver                 |
|                |               |         | Weight                  | 55,00 kg               |
|                |               |         | Construction type       | Screwed / assembly kit |
|                |               |         | Base material           | Steel                  |
|                |               |         | Mounting type           | On the floor           |
|                |               |         | Bike spacing            | 500 mm                 |
| Martin         |               |         | Tyre width              | 55 mm                  |
|                |               |         | Configuration           | Two-sided              |
|                |               |         | Positioning space depth | 3200 mm                |

The striking detail of this free-standing bicycle parking system is the diagonal frame rest sheathed in signal red plastic. It protects every bicycle or e-bike against wanton or accidental wheel twisting and consequential damage to the rims. Integrated steel eyelets provide optimal theft protection. The spacing between hoops is generously laid out and ideal for bicycles with up to 55 mm wide tyres. Spacing is 500 mm or 540 mm for doublesided parking. The stanchion thus offers you or your employees, customers and guests the highest level of parking convenience. Optionally single or double-sided. Of course, the system is prefabricated for ground mounting and series connection. Ground mounting brackets included.