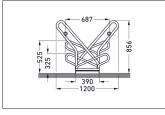

## Bicycle parking with the best recommendation

With its functional frame rests and steel eyelets, this free-standing bicycle leaning system also protects top-quality bicycles from damage and theft.

| Article number | EAN           | Width   | Height                  | Depth                  |
|----------------|---------------|---------|-------------------------|------------------------|
| 105700177      | 4250366528519 | 2160 mm | 856 mm                  | 1200 mm                |
|                |               |         |                         |                        |
|                |               |         | Parking spaces          | 8                      |
|                |               |         | Colour                  | Silver                 |
|                |               |         | Weight                  | 55,00 kg               |
|                |               |         | Construction type       | Screwed / assembly kit |
|                |               |         | Base material           | Steel                  |
|                |               |         | Mounting type           | On the floor           |
|                |               |         | Bike spacing            | 500 mm                 |
| Martin         |               |         | Tyre width              | 55 mm                  |
|                |               |         | Configuration           | Two-sided              |
|                |               |         | Positioning space depth | 3200 mm                |