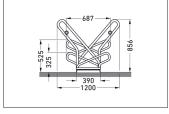

## Bicycle parking with the best recommendation

With its functional frame rests and steel eyelets, this free-standing bicycle leaning system also protects top-quality bicycles from damage and theft.

| Article number | EAN           | Width   | Height                  | Depth                  |
|----------------|---------------|---------|-------------------------|------------------------|
| 105700178      | 4250366528526 | 3240 mm | 856 mm                  | 1200 mm                |
|                |               |         |                         |                        |
|                |               |         | Parking spaces          | 12                     |
|                |               |         | Colour                  | Silver                 |
|                |               |         | Weight                  | 82,30 kg               |
|                |               |         | Construction type       | Screwed / assembly kit |
|                |               |         | Base material           | Steel                  |
|                |               |         | Mounting type           | On the floor           |
|                |               |         | Bike spacing            | 500 mm                 |
| - And Andrew   |               |         | Tyre width              | 55 mm                  |
|                |               |         | Configuration           | Two-sided              |
|                |               |         | Positioning space depth | 3200 mm                |
|                |               |         |                         |                        |