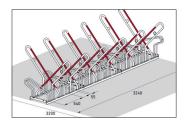

The striking detail of this free-standing bicycle parking system is the diagonal frame rest sheathed in signal red plastic. It protects every bicycle or e-bike against wanton or accidental wheel twisting and consequential damage to the rims. Integrated steel eyelets provide optimal theft protection. The spacing between hoops is generously laid out and ideal for bicycles with up to

55 mm wide tyres. Spacing is 500 mm or 540 mm for doublesided parking. The stanchion thus offers you or your employees, customers and guests the highest level of parking convenience. Optionally single or double-sided. Of course, the system is prefabricated for ground mounting and series connection. Ground