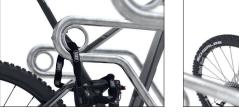

## Recommended for bicycles in need of a rest

This free-standing bike leaning system offers comfortable frame rests and steel eyelets to protect even the highest quality bicycles from damage and theft.

This free-standing bicycle parking system welcomes its users with generous waist-high horizontal frame rests; an arrangement that makes the safe parking of even highest-quality bicycles such as pedelecs and e-bikes even more comfortable. One can also reach the round steel eyelets integrated into the frame rests to which bicycle locks can be securely attached without bending over. With its single-sided spacing between bikes of 500 mm and 540 mm double-sided, the Parker with Frame Rest 2600 XBF offers the highest level of parking comfort for employees, customers and guests or for its owner. The alternating low/high hoop settings save valuable space. The system is prefabricated for ground mounting and series connection. Ground mounting brackets included.