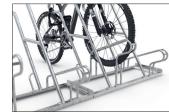

## Recommended for bicycles in need of a rest

This free-standing bike leaning system offers comfortable frame rests and steel eyelets to protect even the highest quality bicycles from damage and theft.

This free-standing bicycle parking system welcomes its users with generous waist-high horizontal frame rests; an arrangement that makes the safe parking of even highest-quality bicycles such as pedelecs and e-bikes even more comfortable. One can also reach the round steel eyelets integrated into the frame rests to which bicycle locks can be securely attached without bending over. With its single-sided spacing between bikes of 500 mm and 540 mm double-sided, the Parker with Frame Rest 2600 XBF offers the highest level of parking comfort for employees, customers and guests or for its owner. The alternating low/high hoop settings save valuable space. The system is prefabricated for ground mounting and series connection. Ground mounting brackets included.