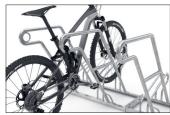

## Recommended for bicycles in need of a rest

This free-standing bike leaning system offers comfortable frame rests and steel eyelets to protect even the highest quality bicycles from damage and theft.

This free-standing bicycle parking system welcomes its users with generous waist-high horizontal frame rests; an arrangement that makes the safe parking of even highest-quality bicycles such as pedelecs and e-bikes even more comfortable. One can also reach the round steel eyelets integrated into the frame rests to which bicycle locks can be securely attached without bending over. With its single-sided spacing between bikes of 500 mm and 540 mm double-sided, the Parker with Frame Rest 2600 XBF offers the highest level of parking comfort for employees, customers and guests or for its owner. The alternating low/high hoop settings save valuable space. The system is prefabricated for ground mounting and series connection. Ground mounting brackets included.