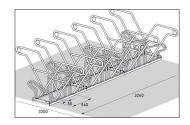

|             | EAN           | Width   | Height            | Depth                  |
|-------------|---------------|---------|-------------------|------------------------|
| 105700184   | 4250366528588 | 3240 mm | 817 mm            | 1726 mm                |
| [           |               |         |                   |                        |
|             |               |         | Parking spaces    | 12                     |
|             |               |         | Colour            | Silver                 |
|             |               |         | Weight            | 98,30 kg               |
|             |               |         | Construction type | Screwed / assembly kit |
| AGA         |               |         | Base material     | Steel                  |
| m A TABA JA |               |         | Mounting type     | On the floor           |
|             |               |         | Tyre width        | 55 mm                  |
| Jedden      |               |         | Configuration     | Two-sided              |
|             |               |         |                   |                        |

This free-standing bicycle parking system welcomes its users with generous waist-high horizontal frame rests; an arrangement that makes the safe parking of even highest-quality bicycles such as pedelecs and e-bikes even more comfortable. One can also reach the round steel eyelets integrated into the frame rests to which bicycle locks can be securely attached without bending over. With its single-sided spacing between bikes of 500 mm and 540 mm double-sided, the Parker with Frame Rest 2600 XBF offers the highest level of parking comfort for employees, customers and guests or for its owner. The alternating low/high hoop settings save valuable space. The system is prefabricated for ground mounting and series connection. Ground mounting brackets included.