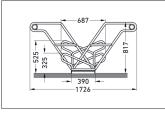

|             | EAN           | Width   | Height            | Depth                  |
|-------------|---------------|---------|-------------------|------------------------|
| 105700184   | 4250366528588 | 3240 mm | 817 mm            | 1726 mm                |
| [           |               |         |                   |                        |
|             |               |         | Parking spaces    | 12                     |
|             |               |         | Colour            | Silver                 |
|             |               |         | Weight            | 98,30 kg               |
|             |               |         | Construction type | Screwed / assembly kit |
| AGA         |               |         | Base material     | Steel                  |
| m A TABA JA |               |         | Mounting type     | On the floor           |
|             |               |         | Tyre width        | 55 mm                  |
| Jedden      |               |         | Configuration     | Two-sided              |
|             |               |         |                   |                        |