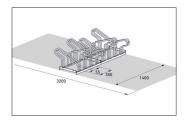

## Proven a thousand times over: our classic bike rack

Galvanised steel construction with robust tubular hoops. Space-saving height offset. Row connection possible. Inexpensive shipping. For self-assembly.

Not only is the Hoop Parker 2000 exceptionally stable, its functionality has proven itself thousands of times. Here you can park bicycles height-offset or double-sided on request to save valuable space. Parking space depth is approx. 1850 mm for single-sided parking, approx. 3200 mm for double-sided. With this model, bicycle parking facilities for the most common bicycle models can be assembled on site. The 2000 BF variant is available for wider bikes and can also be compatibly combined with the 2000. Ground anchors and mounting brackets are are sold separately.