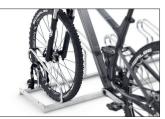

## Proven a thousand times over: our classic bike rack

Galvanised steel construction with robust tubular hoops. Space-saving height offset. Row connection possible. Inexpensive shipping. For self-assembly.

Not only is the Hoop Parker 2000 exceptionally stable, its functionality has proven itself thousands of times. Here you can park bicycles height-offset or double-sided on request to save valuable space. Parking space depth is approx. 1850 mm for single-sided parking, approx. 3200 mm for double-sided. With this model, bicycle parking facilities for the most common bicycle models can be assembled on site. The 2000 BF variant is available for wider bikes and can also be compatibly combined with the 2000. Ground anchors and mounting brackets are are sold separately.