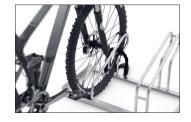

## Proven a thousand times over: our classic bike rack

Galvanised steel construction with robust tubular hoops. Space-saving height offset. Row connection possible. Inexpensive shipping. For self-assembly.

Not only is the Hoop Parker 2000 exceptionally stable, its functionality has proven itself thousands of times. Here you can park bicycles height-offset or double-sided on request to save valuable space. Parking space depth is approx. 1850 mm for single-sided parking, approx. 3200 mm for double-sided. With this model, bicycle parking facilities for the most common bicycle models can be assembled on site. The 2000 BF variant is available for wider bikes and can also be compatibly combined with the 2000. Ground anchors and mounting brackets are are sold separately.