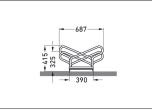

| Article number | EAN           | Width             | Height         | Depth                  |
|----------------|---------------|-------------------|----------------|------------------------|
| 105700188      | 4250366531168 | 1400 mm           | 415 mm         | 687 mm                 |
|                |               |                   |                |                        |
|                |               |                   | Parking spaces | 8                      |
|                |               |                   | Colour         | Silver                 |
|                |               |                   | Weight         | 22,00 kg               |
|                |               | Construction type |                | Screwed / assembly kit |
|                |               |                   | Base material  | Steel                  |
|                |               |                   | Mounting type  | On the floor           |
| 1 and          | bed bed       |                   | Bike spacing   | 350 mm                 |
|                |               |                   | Tyre width     | 55 mm                  |
|                |               |                   | Configuration  | Two-sided              |
|                |               |                   |                |                        |
|                |               |                   |                |                        |