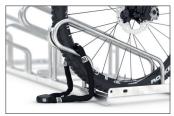

## Proven a thousand times over: our classic bike rack

Galvanised steel construction with robust tubular hoops. Space-saving height offset. Row connection possible. Inexpensive shipping. For self-assembly.

Not only is the Hoop Parker 2000 exceptionally stable, its functionality has proven itself thousands of times. Here you can park bicycles height-offset or double-sided on request to save valuable space. Parking space depth is approx. 1850 mm for single-sided parking, approx. 3200 mm for double-sided. With this model, bicycle parking facilities for the most common bicycle models can be assembled on site. The 2000 BF variant is available for wider bikes and can also be compatibly combined with the 2000. Ground anchors and mounting brackets are are sold separately.