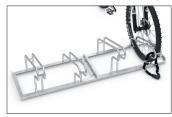

## Proven a thousand times over: our classic bike rack

Galvanised steel construction with robust tubular hoops. Space-saving height offset. Row connection possible. Inexpensive shipping. For self-assembly.

| Article number | EAN           | Width             | Height         | Depth                  |
|----------------|---------------|-------------------|----------------|------------------------|
| 105700188      | 4250366531168 | 1400 mm           | 415 mm         | 687 mm                 |
|                |               |                   |                |                        |
|                |               |                   | Parking spaces | 8                      |
|                |               |                   | Colour         | Silver                 |
|                |               |                   | Weight         | 22,00 kg               |
|                |               | Construction type |                | Screwed / assembly kit |
|                |               |                   | Base material  | Steel                  |
|                |               |                   | Mounting type  | On the floor           |
| 1 and          | bed bed       |                   | Bike spacing   | 350 mm                 |
|                |               |                   | Tyre width     | 55 mm                  |
|                |               |                   | Configuration  | Two-sided              |
|                |               |                   |                |                        |
|                |               |                   |                |                        |

Not only is the Hoop Parker 2000 exceptionally stable, its functionality has proven itself thousands of times. Here you can park bicycles height-offset or double-sided on request to save valuable space. Parking space depth is approx. 1850 mm for single-sided parking, approx. 3200 mm for double-sided. With this model, bicycle parking facilities for the most common bicycle models can be assembled on site. The 2000 BF variant is available for wider bikes and can also be compatibly combined with the 2000. Ground anchors and mounting brackets are are sold separately.