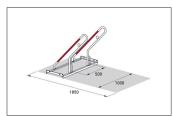

| Article number | EAN           | Width   | Height | Depth  |
|----------------|---------------|---------|--------|--------|
| 105700193      | 4250366534947 | 1000 mm | 856 mm | 795 mm |

| Parking spaces          | 2                      |  |
|-------------------------|------------------------|--|
| Colour                  | Silver                 |  |
| Knee-high crossbar      | No                     |  |
| Construction type       | Screwed / assembly kit |  |
| Base material           | Steel                  |  |
| Mounting type           | Floor mounting         |  |
| Bike spacing            | 500 mm                 |  |
| Configuration           | One-sided              |  |
| Positioning space depth | 1850 mm                |  |
|                         |                        |  |

space between bicycles is 500 mm, two-sided 540 mm. The 0500 XBF has integrated round steel eyelets for lock fastening for optimised theft protection and can be extended as required through row connection. The 0500 XBF is shipped in recyclable packaging including bolts, ground mounting brackets in a set of 2 and assembly instructions.