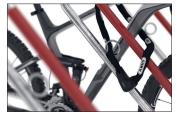

space between bicycles is 500 mm, two-sided 540 mm. The 0500 XBF has integrated round steel eyelets for lock fastening for optimised theft protection and can be extended as required through row connection. The 0500 XBF is shipped in recyclable packaging including bolts, ground mounting brackets in a set of 2 and assembly instructions.

- + Robust, corrosion protected steel construction
- + Impact protection via plastic sheathing in signal red
- + Integrated round steel eyelets for theft protection
- + Prefabricated for row connection
- + Floor mounting bracket in set of 2