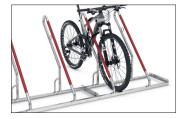

## Guaranteed your bike is still standing when you return

Corrosion-protected leaning parker with functional bracket, impact protection through plastic sheathing and fastening options for lock systems.

The Parker with Frame Rest 0500 XBF for ground mounting outdoors features a robust round tubing steel construction, retaining its value and protected against corrosion through galvanisation. Thanks to its functional support brackets and plastic-coated impact protection in signal red, it offers perfect protection against falling over or wilful pushing over for high-quality bicycles. The