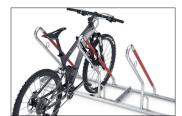

## Guaranteed your bike is still standing when you return

Corrosion-protected leaning parker with functional bracket, impact protection through plastic sheathing and fastening options for lock systems.

The Parker with Frame Rest 0500 XBF for ground mounting outdoors features a robust round tubing steel construction, retaining its value and protected against corrosion through galvanisation. Thanks to its functional support brackets and plastic-coated impact protection in signal red, it offers perfect protection against falling over or wilful pushing over for high-quality bicycles. The