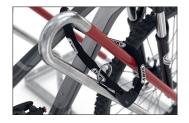

space between bicycles is 500 mm, two-sided 540 mm. The 0500 XBF has integrated round steel eyelets for lock fastening for optimised theft protection and can be extended as required through row connection. The 0500 XBF is shipped in recyclable packaging including bolts, ground mounting brackets in a set of 2 and assembly instructions.

- + Robust, corrosion protected steel construction
- + Impact protection via plastic sheathing in signal red
- + Integrated round steel eyelets for theft protection
- + Prefabricated for row connection
- + Floor mounting bracket in set of 2