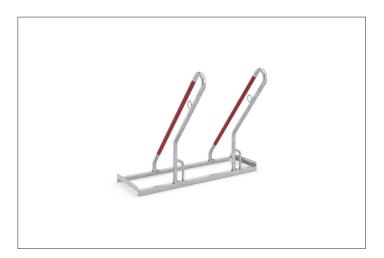

## Guaranteed your bike is still standing when you return

Corrosion-protected leaning parker with functional bracket, impact protection through plastic sheathing and fastening options for lock systems.

The Parker with Frame Rest 0500 XBF for ground mounting outdoors features a robust round tubing steel construction, retaining its value and protected against corrosion through galvanisation. Thanks to its functional support brackets and plastic-coated impact protection in signal red, it offers perfect protection against falling over or wilful pushing over for high-quality bicycles. The

space between bicycles is 500 mm, two-sided 540 mm. The 0500 XBF has integrated round steel eyelets for lock fastening for optimised theft protection and can be extended as required through row connection. The 0500 XBF is shipped in recyclable packaging including bolts, ground mounting brackets in a set of 2 and assembly instructions.

- + Robust, corrosion protected steel construction
- + Impact protection via plastic sheathing in signal red
- + Integrated round steel eyelets for theft protection
- + Prefabricated for row connection
- + Floor mounting bracket in set of 2