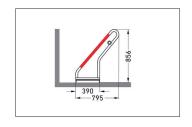

| Article number | EAN           | Width   | Height | Depth  |
|----------------|---------------|---------|--------|--------|
| 105700193      | 4250366534947 | 1000 mm | 856 mm | 795 mm |

| Parking spaces          | 2                      |  |
|-------------------------|------------------------|--|
| Colour                  | Silver                 |  |
| Knee-high crossbar      | No                     |  |
| Construction type       | Screwed / assembly kit |  |
| Base material           | Steel                  |  |
| Mounting type           | Floor mounting         |  |
| Bike spacing            | 500 mm                 |  |
| Configuration           | One-sided              |  |
| Positioning space depth | 1850 mm                |  |
|                         |                        |  |